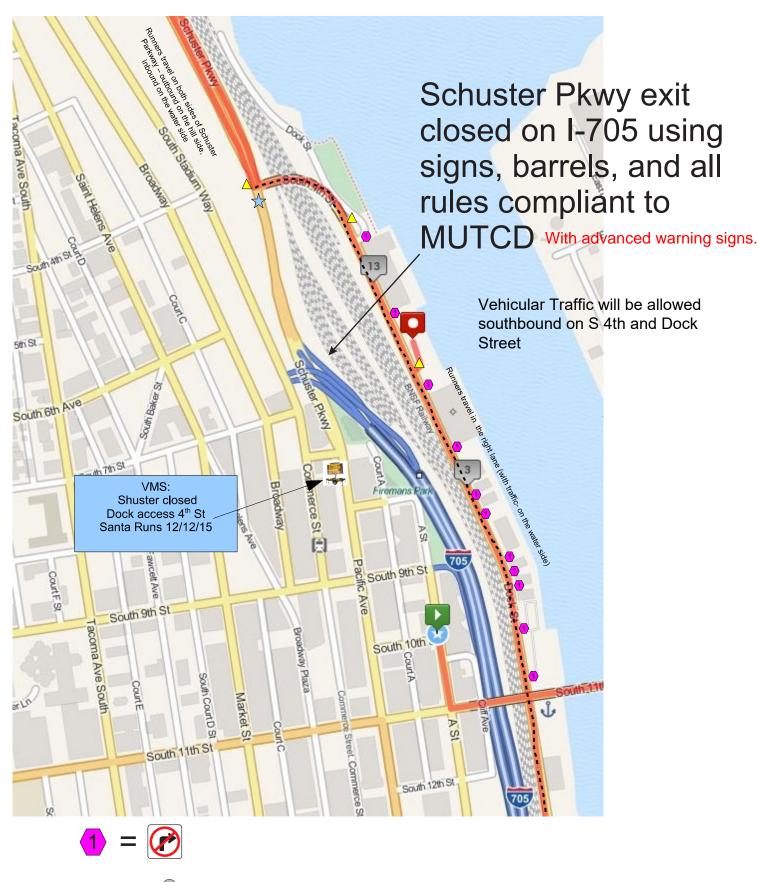

Date created 11/23/15





















11/29/18

















| Contractor Donner 9 Ditzene 241/ |                                                  |                    |  |
|----------------------------------|--------------------------------------------------|--------------------|--|
| Donner & Blitzens 21K            |                                                  |                    |  |
| Supervisor                       |                                                  | Project/Job Number |  |
| Toni Phillipi                    | Santa Run                                        |                    |  |
| Phone Number (office)            |                                                  |                    |  |
|                                  | Tacoma, WA                                       |                    |  |
|