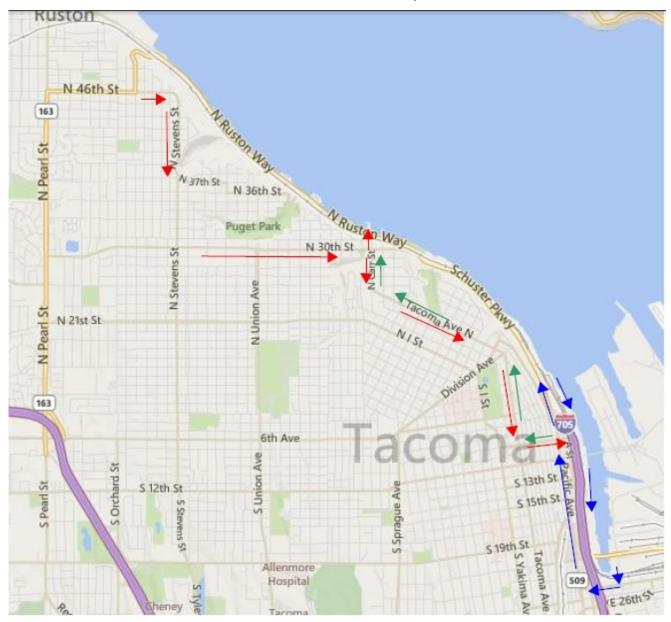

|                    |  |
|                                        | Tacoma, WA                                       |                    |  |
| Phone Number (fax)                     | Sheet Number                                     | Date               |  |
|                                        | 1                                                | 11.15.17           |  |
| Prepared By                            | 1                                                |                    |  |
| R. Guzman                              | - NATIONAL BARRICADE CO. LLC ESTABLISHED IN 1951 |                    |  |
| E-mail<br>rayg@barricade.com           | O: 206.523.4045                                  | F: 253.735.6329    |  |

## **Detour Map**









11/29/18