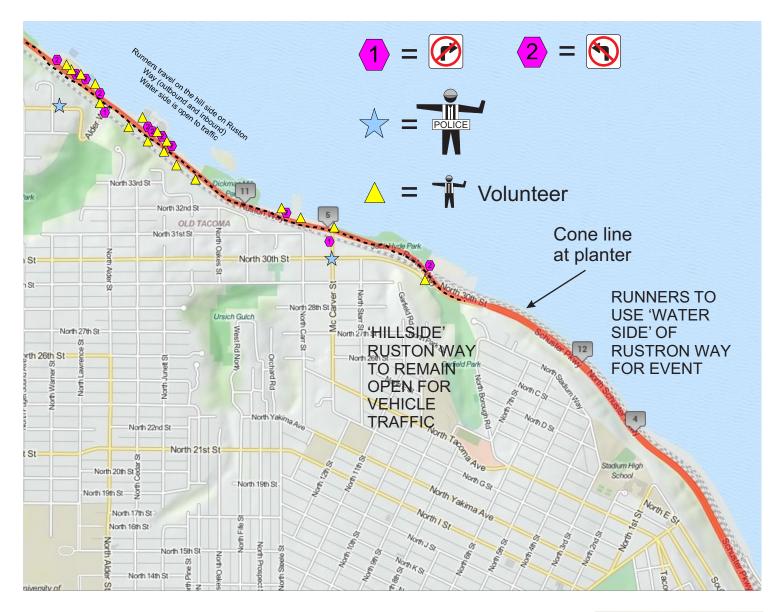

|                                                  |                    |  |
|                                  | Tacoma, WA                                       |                    |  |
| Phone Number (fax)               | Sheet Number                                     | Date               |  |
|                                  | 1                                                | 11.15.17           |  |
| Prepared By                      | 1                                                |                    |  |
| R. Guzman                        | - NATIONAL BARRICADE CO. LLC ESTABLISHED IN 1951 |                    |  |
| E-mail rayg@barricade.com        | O: 206.523.4045                                  | F: 253.735.6329    |  |

Traffic Control Supervisor Card # 010125







Volunteer





| Contractor                             | 0 DI:4                                           | 041/               |  |
|----------------------------------------|--------------------------------------------------|--------------------|--|
| DC                                     | nner & Blitzer                                   | IS ZTK             |  |
| Supervisor                             |                                                  | Project/Job Number |  |
| Toni Phillipi                          | Santa Run                                        |                    |  |
| Phone Number (office) Project Location |                                                  |                    |  |
|                                        | Tacoma, WA