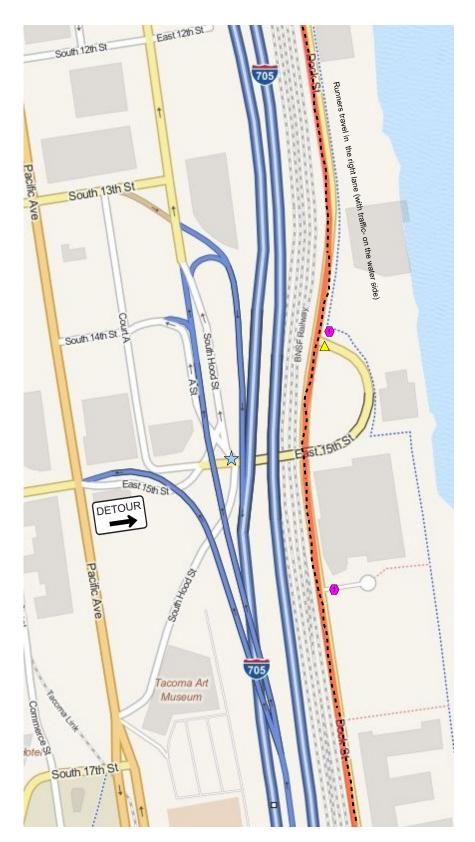

Date created 11/23/15





















11/29/18

















| Contractor Donner 9 Ditzene 241/ |                                                  |                    |  |
|----------------------------------|--------------------------------------------------|--------------------|--|
| Donner & Blitzens 21K            |                                                  |                    |  |
| Supervisor                       |                                                  | Project/Job Number |  |
| Toni Phillipi                    | Santa Run                                        |                    |  |
| Phone Number (office)            |                                                  |                    |  |
|                                  | Tacoma, WA                                       |