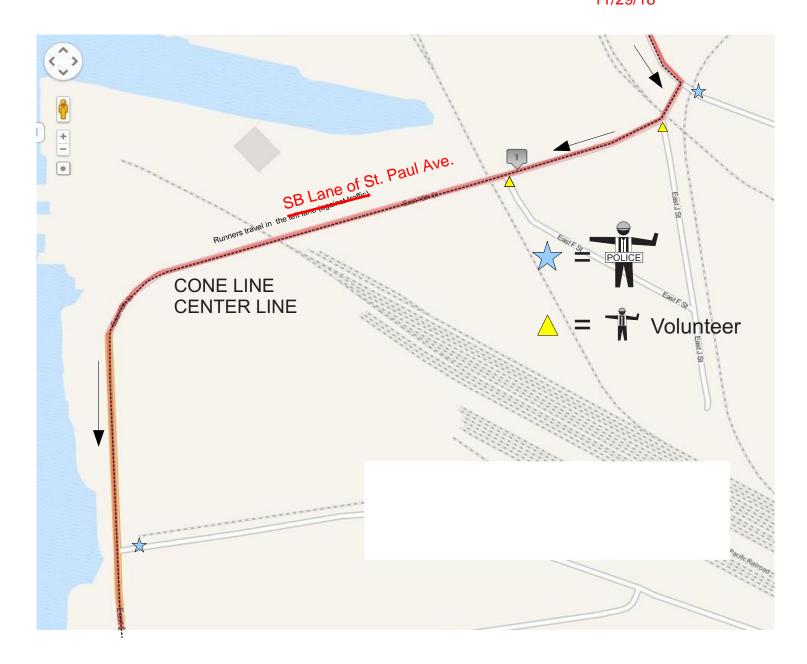

Date created 11/23/15





















11/29/18

















| Contractor Donner 9 Ditzene 241/ |                                                  |                    |  |
|----------------------------------|--------------------------------------------------|--------------------|--|
| Donner & Blitzens 21K            |                                                  |                    |  |
| Supervisor                       |                                                  | Project/Job Number |  |
| Toni Phillipi                    | Santa Run                                        |                    |  |
| Phone Number (office)            |                                                  |                    |  |
|                                  | Tacoma, WA                                       |