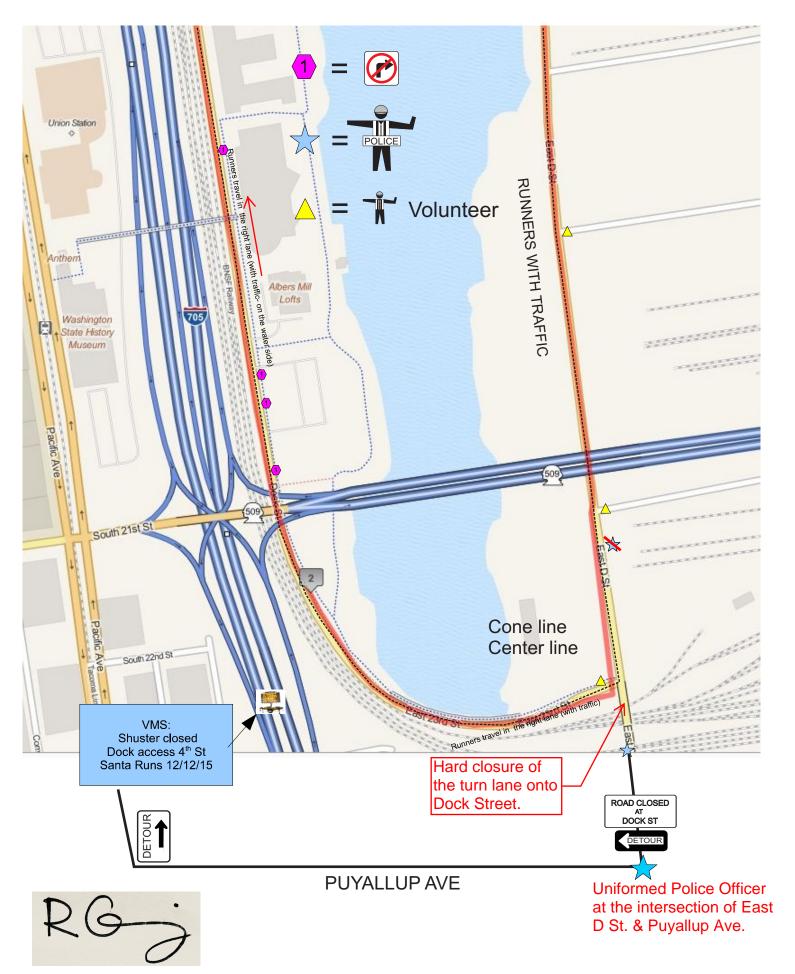

Date created 11/23/15





















11/29/18

















| Contractor Donner 9 Ditzene 241/ |                                                  |                    |  |
|----------------------------------|--------------------------------------------------|--------------------|--|
| Donner & Blitzens 21K            |                                                  |                    |  |
| Supervisor                       |                                                  | Project/Job Number |  |
| Toni Phillipi                    | Santa Run                                        |                    |  |
| Phone Number (office)            |                                                  |                    |  |
|                                  | Tacoma, WA                                       |