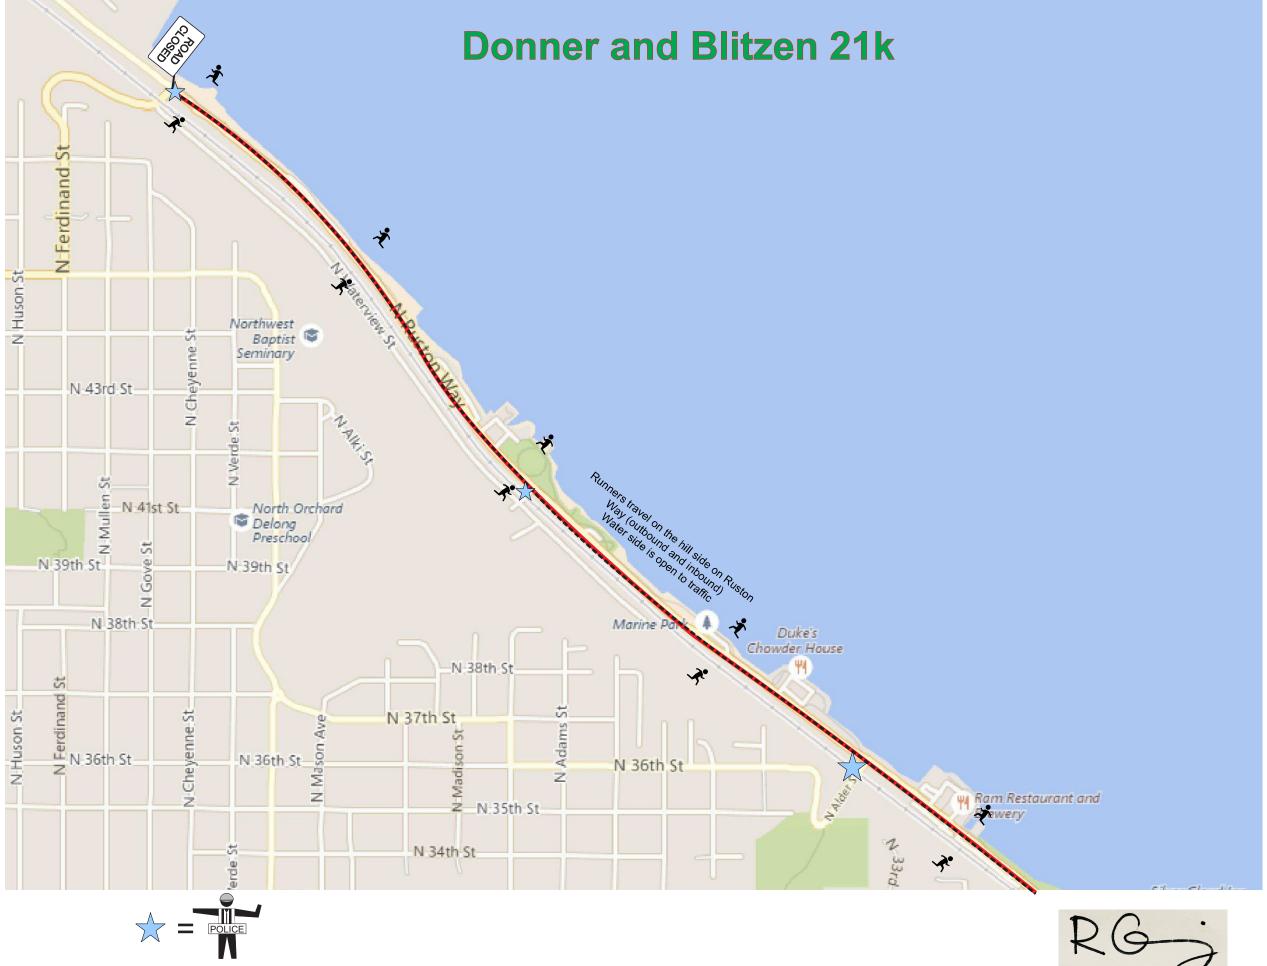

|                                                  |                    |  |
|                                  | Tacoma, WA                                       |                    |  |
| Phone Number (fax)               | Sheet Number                                     | Date               |  |
|                                  | 1                                                | 11.15.17           |  |
| Prepared By                      | 1                                                |                    |  |
| R. Guzman                        | - NATIONAL BARRICADE CO. LLC ESTABLISHED IN 1951 |                    |  |
| E-mail rayg@barricade.com        | O: 206.523.4045                                  | F: 253.735.6329    |  |

Traffic Control Supervisor Card # 010125







Volunteer





| Contractor                             | 0 DI:4                                           | 041/               |  |
|----------------------------------------|--------------------------------------------------|--------------------|--|
| DC                                     | nner & Blitzer                                   | IS ZTK             |  |
| Supervisor                             |                                                  | Project/Job Number |  |
| Toni Phillipi                          | Santa Run                                        |                    |  |
| Phone Number (office) Project Location |                                                  |                    |  |
|                                        | Tacoma, WA