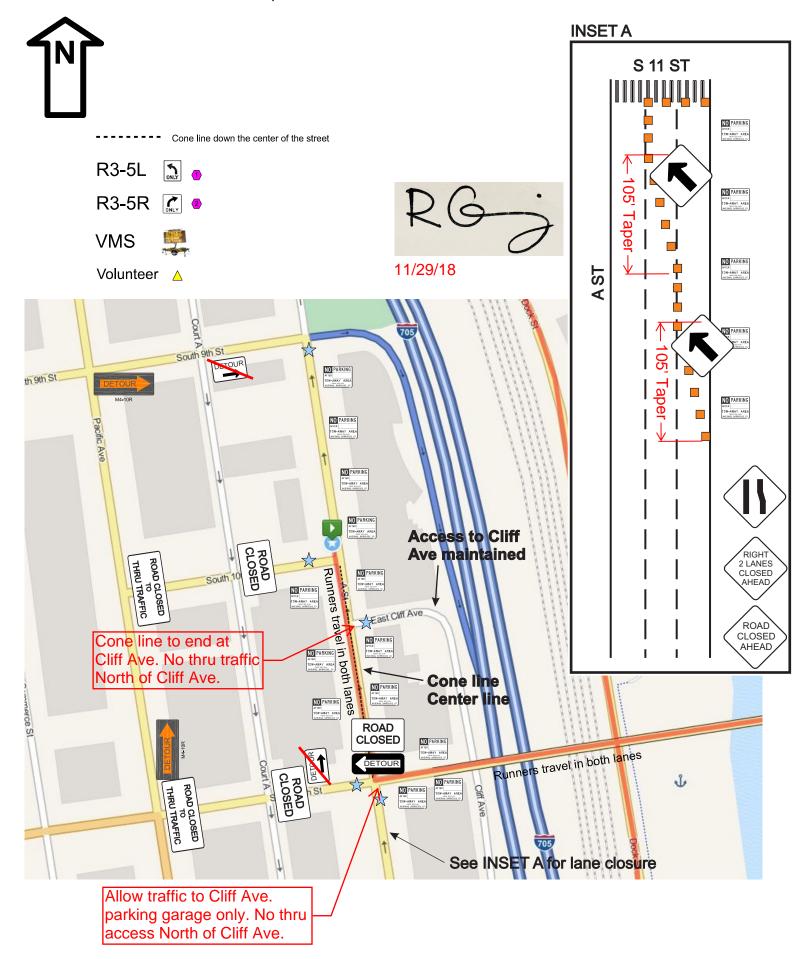

Date created 11/23/15





















11/29/18

















| Contractor Donner 9 Ditzene 241/ |                                                  |                    |  |
|----------------------------------|--------------------------------------------------|--------------------|--|
| Donner & Blitzens 21K            |                                                  |                    |  |
| Supervisor                       |                                                  | Project/Job Number |  |
| Toni Phillipi                    | Santa Run                                        |                    |  |
| Phone Number (office)            |                                                  |                    |  |
|                                  | Tacoma, WA