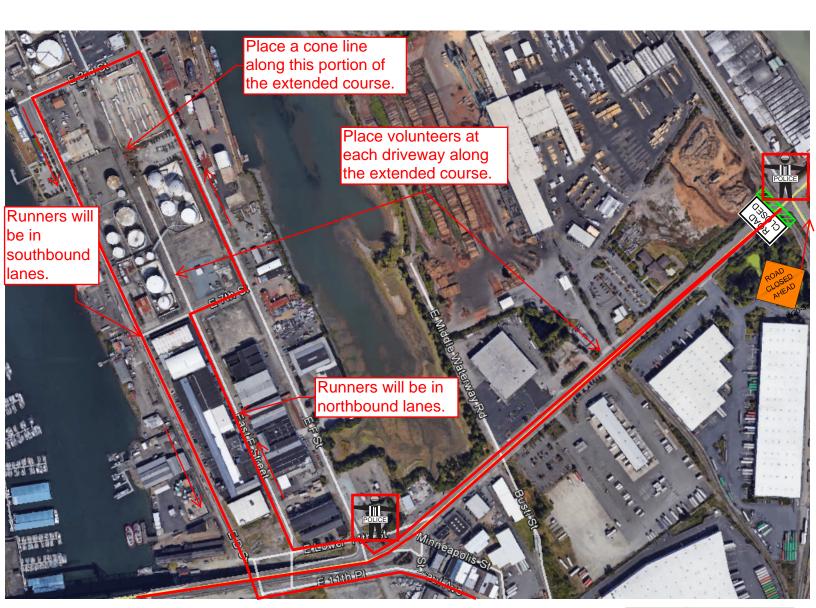

Date created 11/23/15





















11/29/18

















| Contractor Donner 9 Ditzene 241/ |                                                  |                    |  |
|----------------------------------|--------------------------------------------------|--------------------|--|
| Donner & Blitzens 21K            |                                                  |                    |  |
| Supervisor                       |                                                  | Project/Job Number |  |
| Toni Phillipi                    | Santa Run                                        |                    |  |
| Phone Number (office)            |                                                  |                    |  |
|                                  | Tacoma, WA