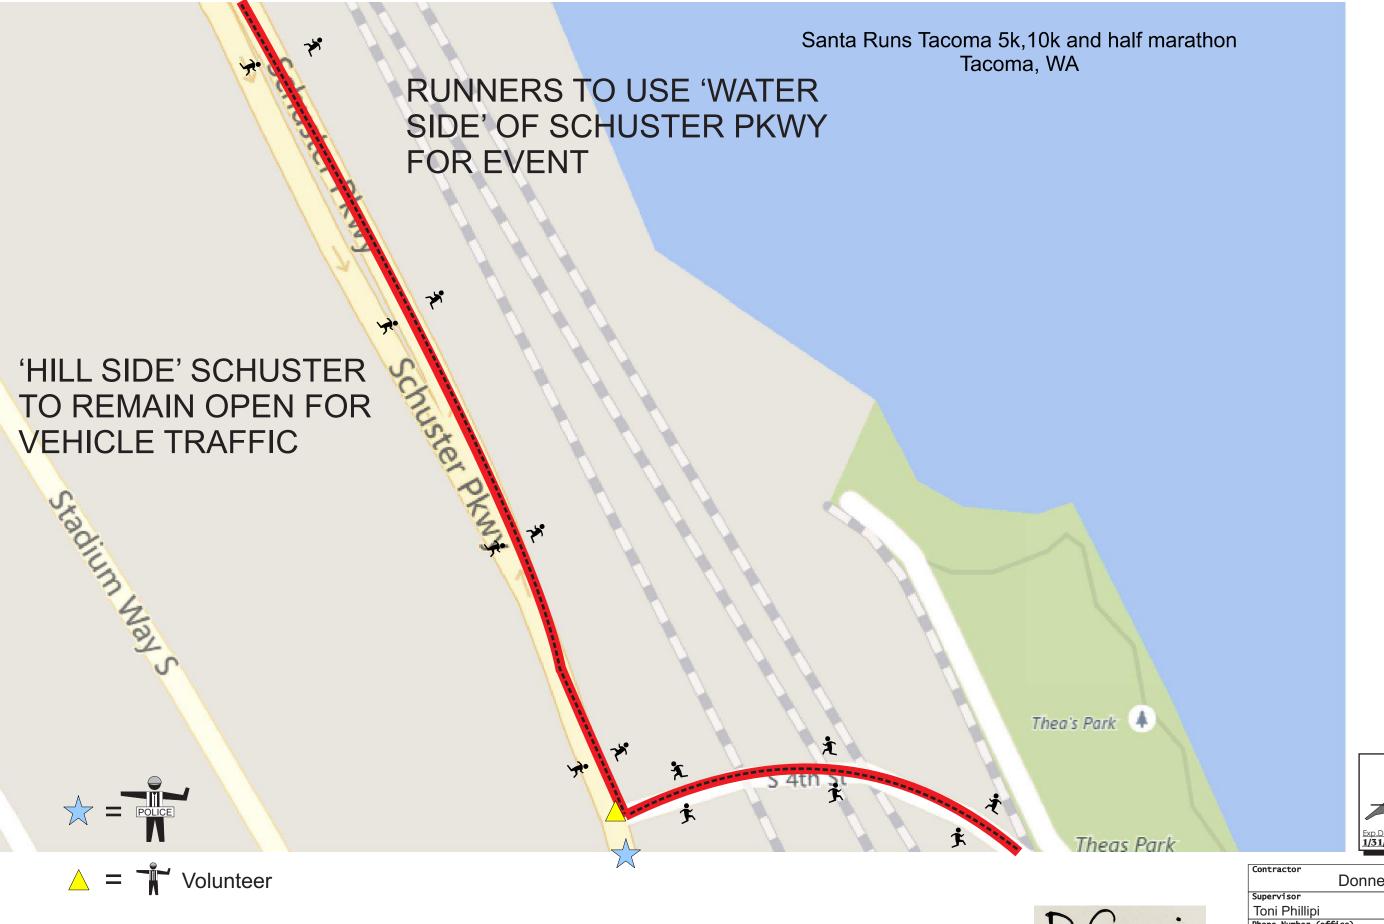

Date created 11/23/15





















11/29/18

















| Contractor Donner 9 Ditzene 241/ |                                                  |                    |  |
|----------------------------------|--------------------------------------------------|--------------------|--|
| Donner & Blitzens 21K            |                                                  |                    |  |
| Supervisor                       |                                                  | Project/Job Number |  |
| Toni Phillipi                    | Santa Run                                        |                    |  |
| Phone Number (office)            |                                                  |                    |  |
|                                  | Tacoma, WA                                       |                    |  |
| Phone Nu