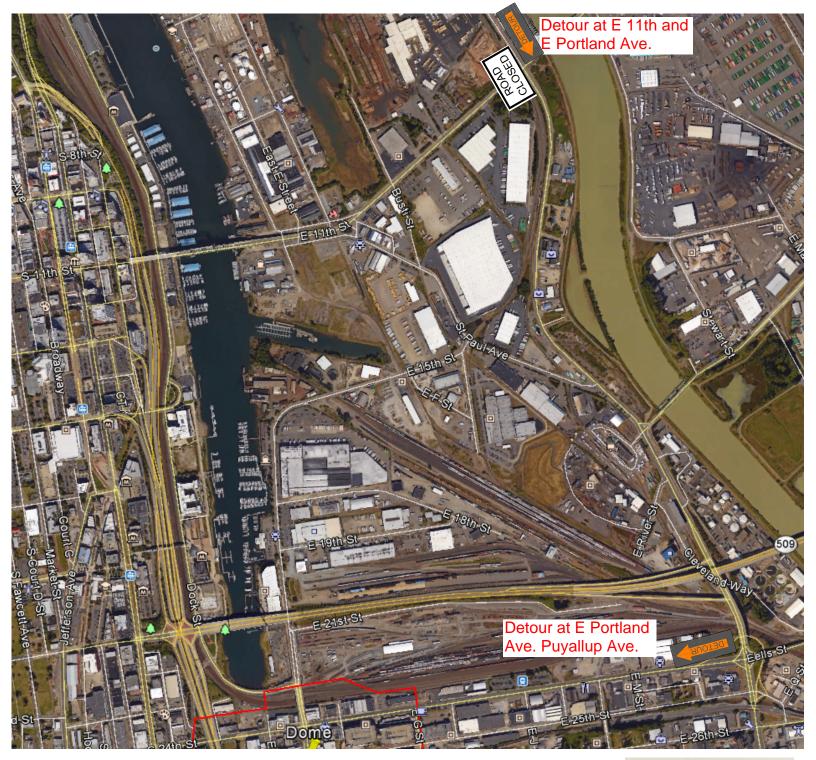

|                    |  |
|                                        | Tacoma, WA                                       |                    |  |
| Phone Number (fax)                     | Sheet Number                                     | Date               |  |
|                                        | 1                                                | 11.15.17           |  |
| Prepared By                            | 1                                                |                    |  |
| R. Guzman                              | - NATIONAL BARRICADE CO. LLC ESTABLISHED IN 1951 |                    |  |
| E-mail<br>rayg@barricade.com           | O: 206.523.4045                                  | F: 253.735.6329    |  |

## **Detour Map**









11/29/18