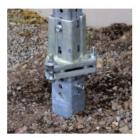

### **Anchors**

Heavy-duty anchor.

Surface mount base anchor.

Two-piece anchor.

**Slip base system.** Available in 8" and 10" triangular slip bases.

BASE PLATE DETAIL FOR STEEL SIGN POST SURFACE MOUNTING (SEE NOTE 1)

REVIEWED BY

**PUBLIC WORKS** 

TACOMA POWER

DCS

NA

TACOMA WATER

**ENVIRONMENTAL** 