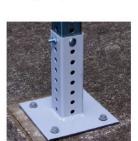

### **Anchors**

Heavy-duty anchor.

Surface mount base anchor.

Two-piece anchor.

**Slip base system.** Available in 8" and 10" triangular slip bases.

BASE PLATE DETAIL FOR STEEL SIGN POST SURFACE MOUNTING (SEE NOTE 1)

REVIEWED BY

**PUBLIC WORKS** 

TACOMA POWER

DCS

NA

TACOMA WATER

**ENVIRONMENTAL** 