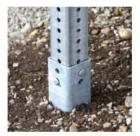

### **Anchors**

Heavy-duty anchor.

Surface mount base anchor.

Two-piece anchor.

**Slip base system.** Available in 8" and 10" triangular slip bases.

BASE PLATE DETAIL FOR STEEL SIGN POST SURFACE MOUNTING (SEE NOTE 1)

REVIEWED BY

**PUBLIC WORKS** 

TACOMA POWER

DCS

NA

TACOMA WATER

**ENVIRONMENTAL** 