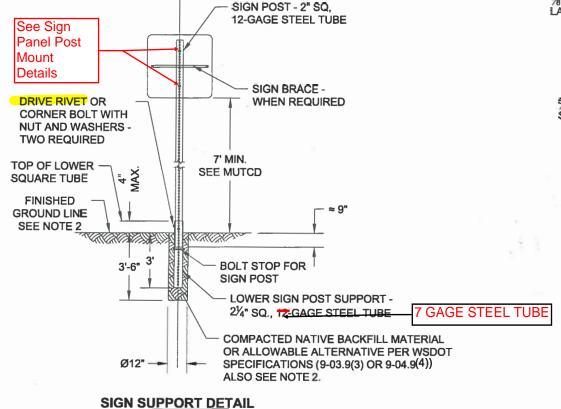

# 1" (IN) DIAMETER NYLON WASHER 3/8" (IN) DIAMETER × 4 1/2" (IN) LONG HEX HEAD BOLT 1" (IN) DIAMETER STEEL STEEL FLAT WASHER (TYP.) SIGN PANEL SIGN POST

### NOTES:

- 1. 30" (IN) 2 1/4" (IN) 7-gage for our anchors
- 2. No slip base with corner bolts 5/16" (IN)
- 3. 5/16" (IN) flat-washer
- 4. 5/16" (IN) nuts.
- 5. Steel Drive Rivet 3/8" X 5/8" (1" (IN) head diameter)
- 6. ALL HARDWARE TO BE STAINLESS STEEL

# All Steel Drive Rivet

**Product Description** 

Drive Rivet

Size: 3/8" X 5/8"

Large 1" head diameter

Material: Steel

- Surface mounting of sign posts, especially within traffic islands or medians, is only allowable with special authorization from the city's traffic engineering group, (Exception: Surface mounting of flexible post object markers within islands or medians is permitted).
- If finished ground line is a hard surface, then compacted native backfill material shall be concrete with the top of foundation being smooth, dense, and uniform to finished ground line.