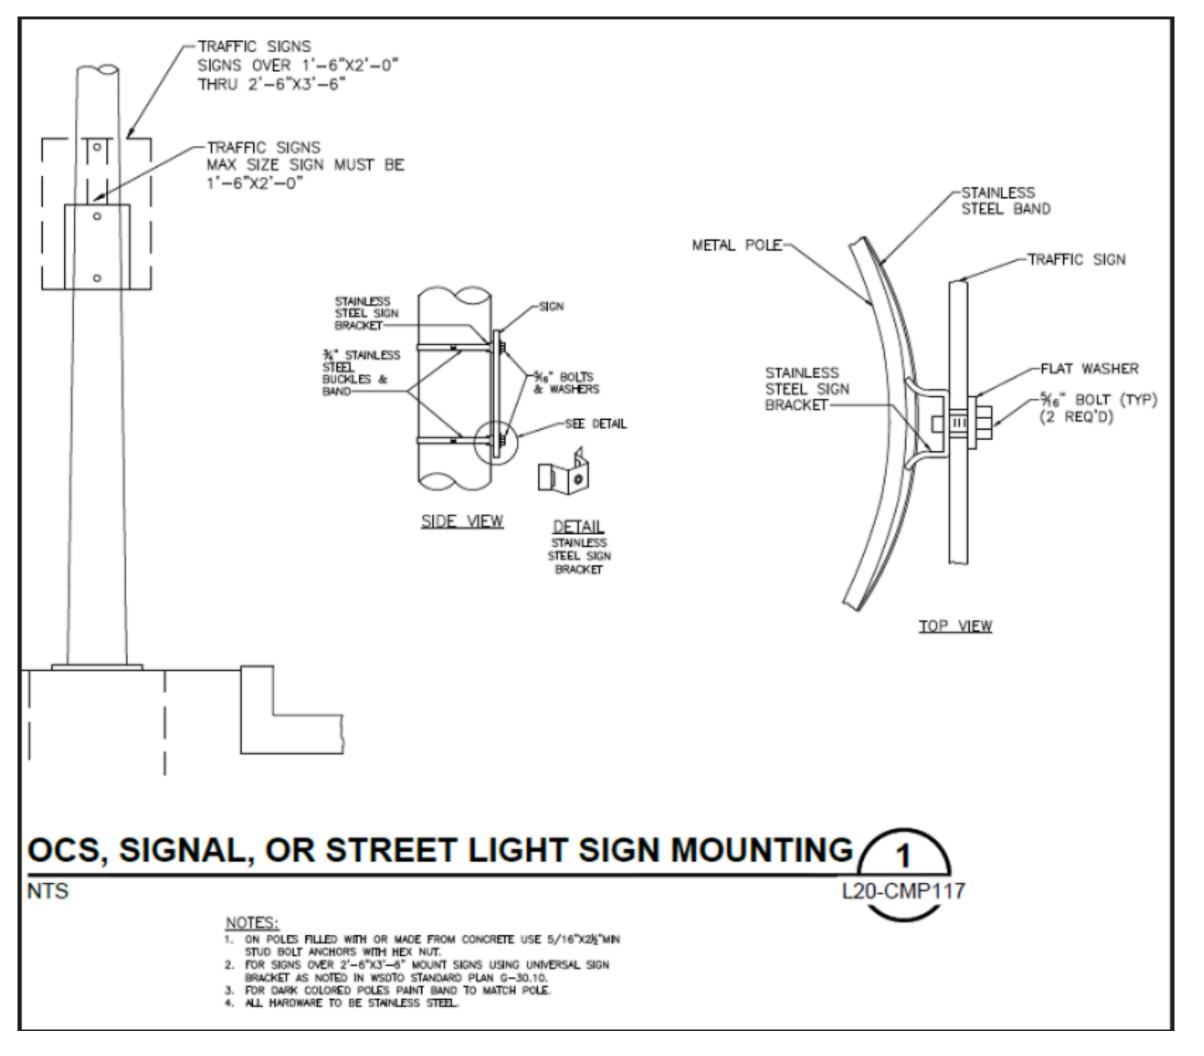

## **APPENDIX D**

SIGN POST MOUNTING SPECIFICATION

### NOTES:

- 1. 30" (IN) 2 1/4" (IN) 7-gage for our anchors
- 2. No slip base with corner bolts 5/16" (IN)
- 3. 5/16" (IN) flat-washer
- 4. 5/16" (IN) nuts.
- 5. Steel Drive Rivet 3/8" X 5/8" (1" (IN) head diameter)
- 6. ALL HARDWARE TO BE STAINLESS STEEL