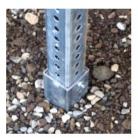

### **Perforated Square Steel Sign Posts and Anchors**

30" HD 2 1/2" x 2 1/2" x 30" - 7 Gauge anchors

### **Specifications**

- Material. Steel posts conform to ASTM A653, grade 50 standard specification for steel sheet, zinc-coated (galvanized) or zinc-iron alloy-coated (galvannealed) by the hot-dip process.
- Finish. The galvanized portion of the post conforms to A STM A653, G90, structural quality, grade 50. The corner weld is zinc coated after scarfing. The galvanized post has a minimum of 0.5 millimeters of clear acrylic polymer coating applied as a rust preventative.
- $\blacksquare$  Holes. All four sides feature holes 7/16" in diameter, ( $\pm$ 1/64") on one-inch centers through the entire length of the post. Holes are on the centerline of each side, in alignment with and opposite of each other directly and diagonally.
- Telescoping properties. Finished posts are straight and have a smooth, uniform finish. All consecutive sizes of square tubes telescope freely and for not less than ten feet of their length without the need to match any particular face to any other face. All holes and ends are free from burrs.