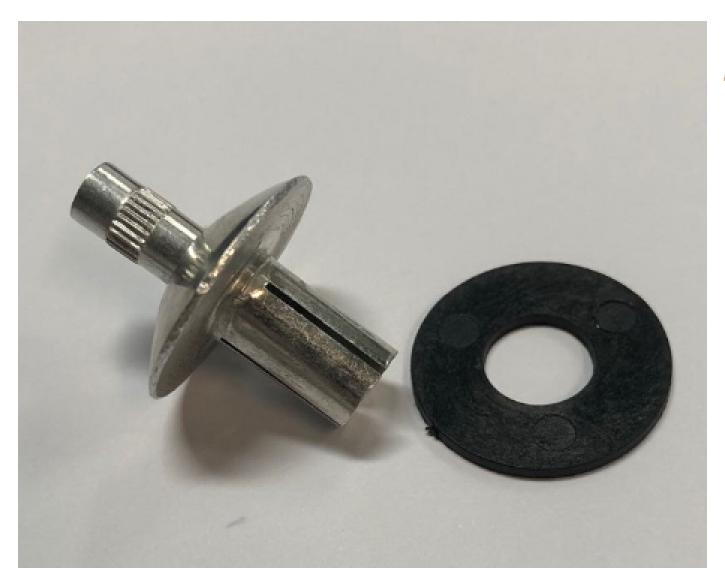

# All Steel Drive Rivet

**Product Description** 

Drive Rivet

Size: 3/8" X 5/8"

Large 1" head diameter

Material: Steel

- Surface mounting of sign posts, especially within traffic islands or medians, is only allowable with special authorization from the city's traffic engineering group, (Exception: Surface mounting of flexible post object markers within islands or medians is permitted).
- If finished ground line is a hard surface, then compacted native backfill material shall be concrete with the top of foundation being smooth, dense, and uniform to finished ground line.