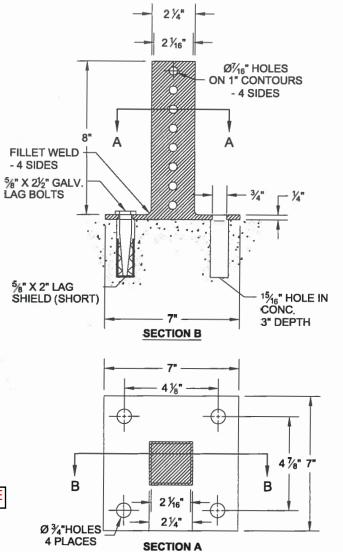

BASE PLATE DETAIL FOR STEEL SIGN POST SURFACE MOUNTING (SEE NOTE 1)

REVIEWED BY

**PUBLIC WORKS** 

TACOMA POWER

DCS

NA

TACOMA WATER

**ENVIRONMENTAL** 

**SERVICES** 

FOR STEEL SIGN POST

APPROVED FOR PUBLICATION

**CITY ENGINEE** 

CITY OF TACOMA

SIGN POST INSTALLATION

STANDARD PLAN NO.

SU-34