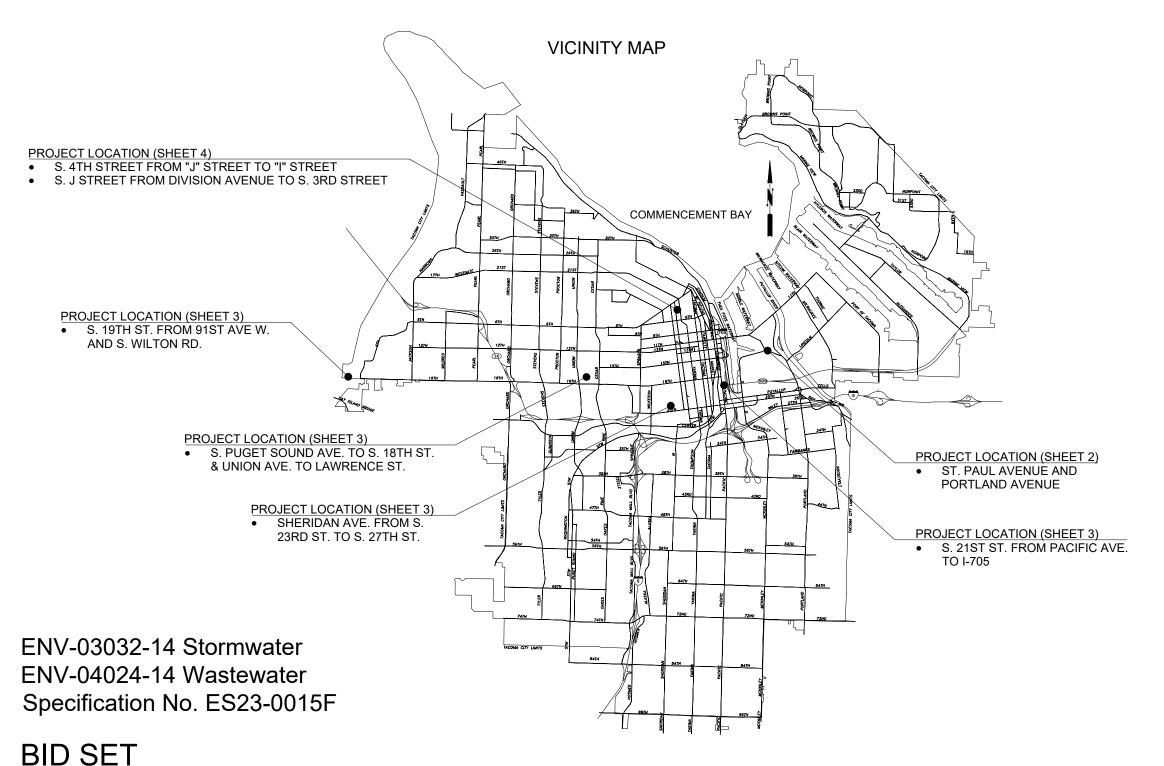

SHEET 1 OF 5

S. 19TH ST. FROM 91ST AVE W. AND S. WILTON RD.

S. 21ST ST. FROM PACIFIC AVE. TO I-705

**BID SET** 

ENVIRONMENTAL SERVICES DEPARTMENT

2022 Stormwater and Wastewater Ultraviolet Cured-In-Place Pipe
Sewer Rehabilitation Project in Various Tacoma Locations - REBID
Plan

ENV-03032-14 ENV-04024-14 HEET NO.

S. "J" ST. FROM DIVISION AVENUE TO S. 3RD ST.