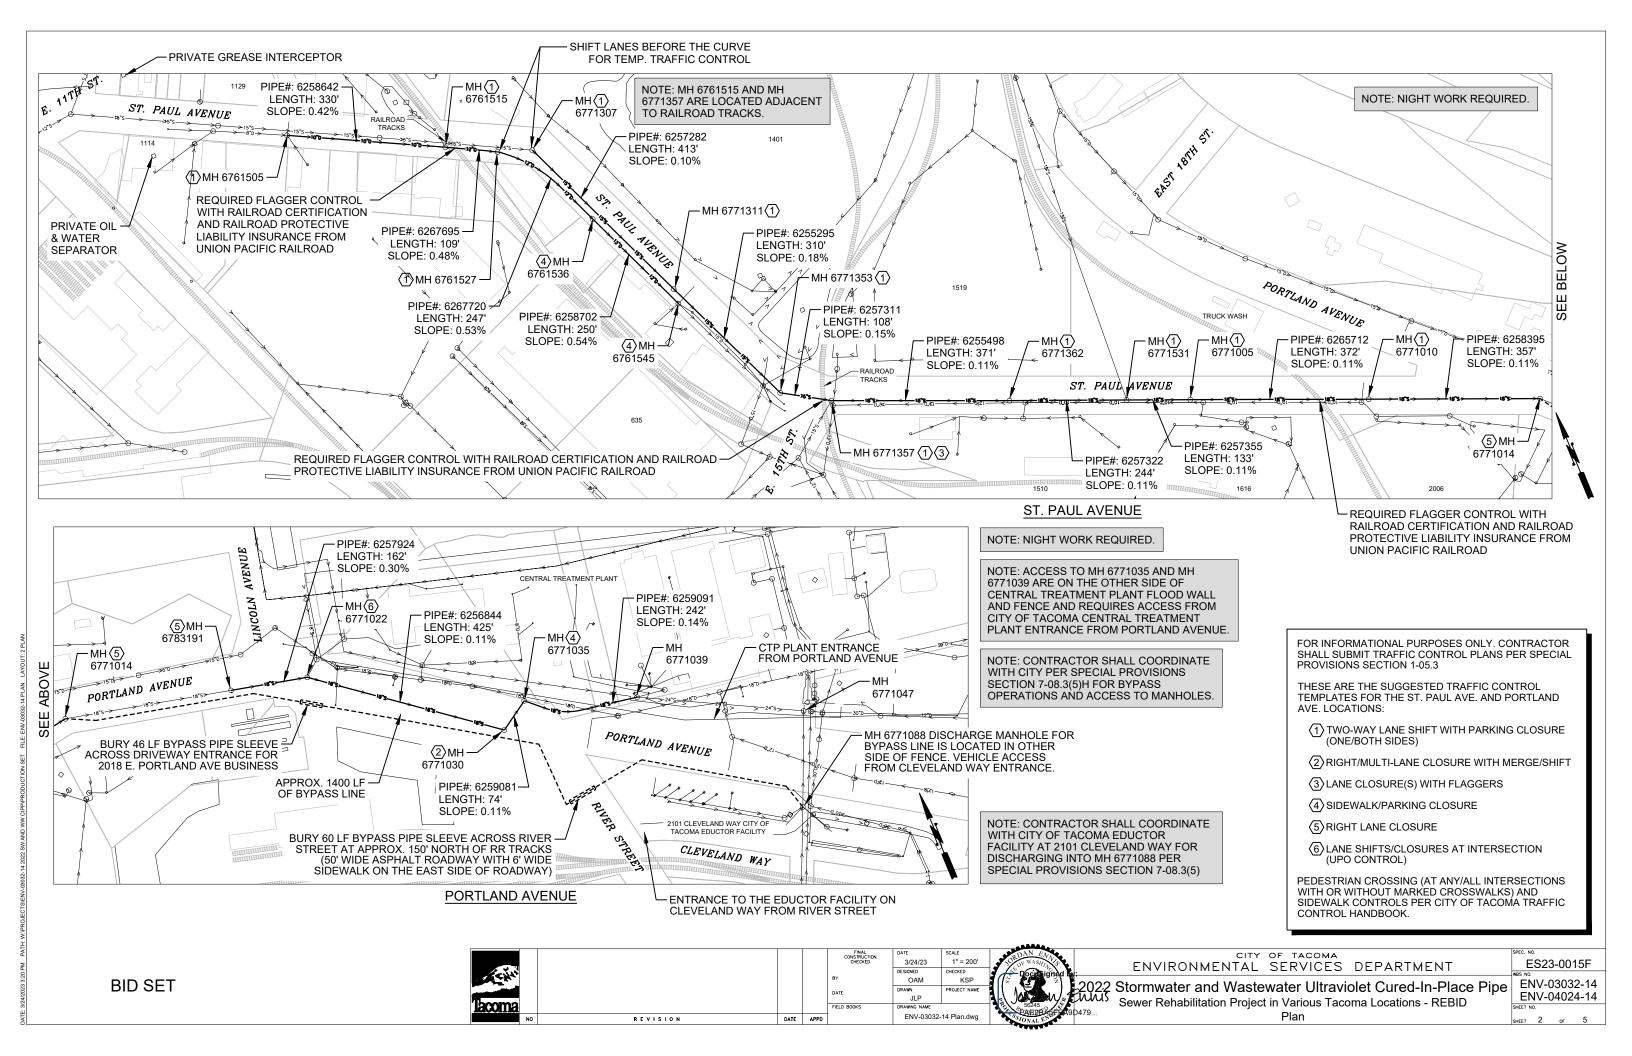

# NOTE: NIGHT WORK REQUIRED.

S. 4TH STREET FROM "J" STREET TO "I" STREET

UPSTREAM MH 6762797 AND DOWNSTREAM MH 6762805 RECEIVE FLOWS FROM MULTICARE HOSPITAL.

ANY WORK ON S. 4TH ST. MUST BE COORDINATED WITH THE CITY, MULTICARE TACOMA GENERAL HOSPITAL AND SOUND TRANSIT HILL TOP EXTENSION PROJECT.