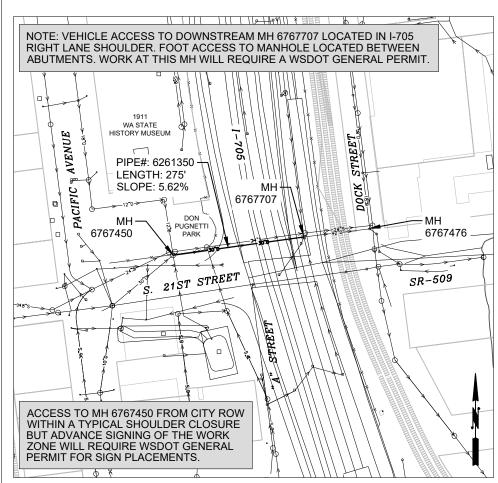

# 2022 Stormwater and Wastewater Ultraviolet Cured-In-Place Pipe Sewer Rehabilitation Project in Various Tacoma Locations - REBID

Environmental Services Department March 2023



INDEX OF DRAWINGS SHEET NUMBER TITLE OF DRAWINGS Cover Sheet Plan Plan and Notes

SHEET 1 OF 5





S. 19TH ST. FROM 91ST AVE W. AND S. WILTON RD.



S. 21ST ST. FROM PACIFIC AVE. TO I-705





**BID SET** 



ENVIRONMENTAL SERVICES DEPARTMENT

2022 Stormwater and Wastewater Ultraviolet Cured-In-Place Pipe
Sewer Rehabilitation Project in Various Tacoma Locations - REBID
Plan

ENV-03032-14 ENV-04024-14 HEET NO.

S. "J" ST. FROM DIVISION AVENUE TO S. 3RD ST.

# NOTE:

MH 6782554 IS A SQUARE VAULT LOCATED OUTSIDE OF THE INTERSECTION OF DIVISION AVE AND S. J. ST. MH 6771609 AND MH 6783109 ARE LOCATED ADJACENT TO KAISER PERMANENTE PARKING GARAGES. CONTRACTOR SHALL COORDINATE WITH CITY PER SPECIAL PROVISIONS SECTION 7-08.3(5) FOR BYPASS OPERATIONS. ANY WORK ON SOUTH J STREET AND DIVISION AVENUE MUST BE COORDINATED AT LEAST TWO WEEKS IN ADVANCE WITH THE CITY. KAISER PERMANENTE, AND SOUND TRANSIT HILL TOP EXTENSION PROJECT.

# NOTE: NIGHT WOR