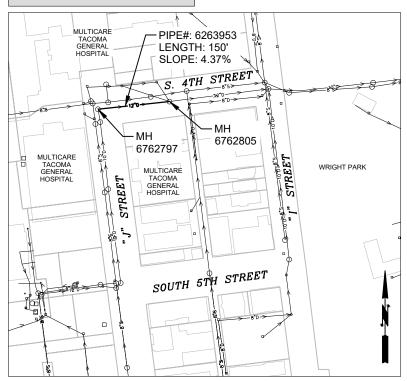

# NOTE: NIGHT WORK REQUIRED.

S. 4TH STREET FROM "J" STREET TO "I" STREET

UPSTREAM MH 6762797 AND DOWNSTREAM MH 6762805 RECEIVE FLOWS FROM MULTICARE HOSPITAL.

ANY WORK ON S. 4TH ST. MUST BE COORDINATED WITH THE CITY, MULTICARE TACOMA GENERAL HOSPITAL AND SOUND TRANSIT HILL TOP EXTENSION PROJECT.

| Sheet   Shot   Segment   Material   Size (inches)   Length   Up MH   Up Depth   Shope (%)   Location                                                                                                                                                                                                                                                                                                                                                                                                                                                                                                                                                                                                                                                                                                                                                                                                                                                                                                                                                                                                                                                                                                                                                                                                                                                                                                                                                                                                                                                                                                                                                                                                                                                                                                                                                                                                                                                                                                                                                                                                                         | STORIVIWA | TER WAINS |         |          |               |        |         |          |         |          |           |                                                                 |
|------------------------------------------------------------------------------------------------------------------------------------------------------------------------------------------------------------------------------------------------------------------------------------------------------------------------------------------------------------------------------------------------------------------------------------------------------------------------------------------------------------------------------------------------------------------------------------------------------------------------------------------------------------------------------------------------------------------------------------------------------------------------------------------------------------------------------------------------------------------------------------------------------------------------------------------------------------------------------------------------------------------------------------------------------------------------------------------------------------------------------------------------------------------------------------------------------------------------------------------------------------------------------------------------------------------------------------------------------------------------------------------------------------------------------------------------------------------------------------------------------------------------------------------------------------------------------------------------------------------------------------------------------------------------------------------------------------------------------------------------------------------------------------------------------------------------------------------------------------------------------------------------------------------------------------------------------------------------------------------------------------------------------------------------------------------------------------------------------------------------------|-----------|-----------|---------|----------|---------------|--------|---------|----------|---------|----------|-----------|-----------------------------------------------------------------|
| 2                                                                                                                                                                                                                                                                                                                                                                                                                                                                                                                                                                                                                                                                                                                                                                                                                                                                                                                                                                                                                                                                                                                                                                                                                                                                                                                                                                                                                                                                                                                                                                                                                                                                                                                                                                                                                                                                                                                                                                                                                                                                                                                            | Sheet     | Shot      | Segment | Material | Size (inches) | Length | Up MH   | Up Depth | Dn MH   | Dn Depth | Slope (%) | Location                                                        |
| 2                                                                                                                                                                                                                                                                                                                                                                                                                                                                                                                                                                                                                                                                                                                                                                                                                                                                                                                                                                                                                                                                                                                                                                                                                                                                                                                                                                                                                                                                                                                                                                                                                                                                                                                                                                                                                                                                                                                                                                                                                                                                                                                            | 2         |           | 6258642 | URC      | 10            | 330    | 6761505 | 3.9      | 6761515 | 3.7      | 0.42      | ST. PAUL AVENUE                                                 |
| 2                                                                                                                                                                                                                                                                                                                                                                                                                                                                                                                                                                                                                                                                                                                                                                                                                                                                                                                                                                                                                                                                                                                                                                                                                                                                                                                                                                                                                                                                                                                                                                                                                                                                                                                                                                                                                                                                                                                                                                                                                                                                                                                            | 2         |           | 6267695 | URC      | 12            | 109    | 6761515 | 3.7      | 6761527 | 3.8      | 0.48      | ST. PAUL AVENUE                                                 |
| 3                                                                                                                                                                                                                                                                                                                                                                                                                                                                                                                                                                                                                                                                                                                                                                                                                                                                                                                                                                                                                                                                                                                                                                                                                                                                                                                                                                                                                                                                                                                                                                                                                                                                                                                                                                                                                                                                                                                                                                                                                                                                                                                            | 2         |           | 6267720 | URC      | 12            | 247    | 6761527 | 3.8      | 6761536 | 6.3      | 0.53      | ST. PAUL AVENUE                                                 |
| 3                                                                                                                                                                                                                                                                                                                                                                                                                                                                                                                                                                                                                                                                                                                                                                                                                                                                                                                                                                                                                                                                                                                                                                                                                                                                                                                                                                                                                                                                                                                                                                                                                                                                                                                                                                                                                                                                                                                                                                                                                                                                                                                            | 2         |           | 6258702 | URC      | 12            | 250    | 6761536 | 6.3      | 6761545 | 6.6      | 0.54      | ST. PAUL AVENUE                                                 |
| 3                                                                                                                                                                                                                                                                                                                                                                                                                                                                                                                                                                                                                                                                                                                                                                                                                                                                                                                                                                                                                                                                                                                                                                                                                                                                                                                                                                                                                                                                                                                                                                                                                                                                                                                                                                                                                                                                                                                                                                                                                                                                                                                            | 3         |           | 6294990 | CMP      | 48            | 199    | 6783462 | 7.5      | 6781743 | 5.4      | -0.48     | S. 19TH ST. FROM 91ST AVE W AND S. WILTON RD.                   |
| Section   Sect | 3         |           | 6261350 | СМР      | 30            | 275    | 6767450 | 27.2     | 6767707 | 12.7     | 5.62      | S. 21ST ST. FROM PACIFIC AVE. TO !-705                          |
| 3   6255721                                                                                                                                                                                                                                                                                                                                                                                                                                                                                                                                                                                                                                                                                                                                                                                                                                                                                                                                                                                                                                                                                                                                                                                                                                                                                                                                                                                                                                                                                                                                                                                                                                                                                                                                                                                                                                                                                                                                                                                                                                                                                                                  | 3         |           | 6261645 | URC      | 30            | 321    | 6750360 | 9.0      | 6750366 | 23.1     | 0.17      | S. PUGET SOUND AVE. TO S. 18TH ST. & UNION AVE. TO LAWRENCE ST. |
| Sheet   Shot   Segment   Material   Size (inches)   Length   Up MH   Up Depth   Dn MH   Dn Depth   Slope (%)   Location                                                                                                                                                                                                                                                                                                                                                                                                                                                                                                                                                                                                                                                                                                                                                                                                                                                                                                                                                                                                                                                                                                                                                                                                                                                                                                                                                                                                                                                                                                                                                                                                                                                                                                                                                                                                                                                                                                                                                                                                      | 3         |           | 6251416 | URC      | 30            | 350    | 6750366 | 23.1     | 6750386 | 21.3     | 0.26      | S. PUGET SOUND AVE. TO S. 18TH ST. & UNION AVE. TO LAWRENCE ST. |
| 3   6253432   URC   30   330   6763414   6.5   6776175   8.7   1.28   SHERIDAN AVE. FROM S. 23RD ST. TO S. 27TH ST.     3   6282906   URC   30   330   6776175   8.7   6764646   9.2   1.28   SHERIDAN AVE. FROM S. 23RD ST. TO S. 27TH ST.     4   6263953   URC   12   150   6762797   4.9   6762805   4.2   4.37   S. 4TH STREET FROM "J" STREET AND "J" S | 3         |           | 6255721 | URC      | 30            | 385    | 6782197 | 9.6      | 6776174 | 8.8      | 0.87      | SHERIDAN AVE. FROM S. 23RD ST. TO S. 27TH ST.                   |
| Sheet   Shot   Segment   Material   Size (inches)   Length   Up MH   Up Depth   Dn MH   Dn Depth   Slope (%)   Location                                                                                                                                                                                                                                                                                                                                                                                                                                                                                                                                                                                                                                                                                                                                                                                                                                                                                                                                                                                                                                                                                                                                                                                                                                                                                                                                                                                                                                                                                                                                                                                                                                                                                                                                                                                                                                                                                                                                                                                                      | 3         |           | 6282905 | URC      | 30            | 348    | 6776174 | 8.8      | 6763414 | 6.5      | 0.86      | SHERIDAN AVE. FROM S. 23RD ST. TO S. 27TH ST.                   |
| MASTEWATER MAINS   Sheet   Shot   Segment   Material   Size (inches)   Length   Up MH   Up Depth   Dn MH   Dn Depth   Slope (%)   Location                                                                                                                                                                                                                                                                                                                                                                                                                                                                                                                                                                                                                                                                                                                                                                                                                                                                                                                                                                                                                                                                                                                                                                                                                                                                                                                                                                                                                                                                                                                                                                                                                                                                                                                                                                                                                                                                                                                                                                                   | 3         |           | 6253432 | URC      | 30            | 330    | 6763414 | 6.5      | 6776175 | 8.7      | 1.28      | SHERIDAN AVE. FROM S. 23RD ST. TO S. 27TH ST.                   |
| WASTEWATER MAINS   Segment   Material   Size (inches)   Length   Up MH   Up Depth   Dn MH   Dn Depth   Slope (%)   Location                                                                                                                                                                                                                                                                                                                                                                                                                                                                                                                                                                                                                                                                                                                                                                                                                                                                                                                                                                                                                                                                                                                                                                                                                                                                                                                                                                                                                                                                                                                                                                                                                                                                                                                                                                                                                                                                                                                                                                                                  | 3         |           | 6282906 | URC      | 30            | 330    | 6776175 | 8.7      | 6764646 | 9.2      | 1.28      | SHERIDAN AVE. FROM S. 23RD ST. TO S. 27TH ST.                   |
| Shet         Shot         Segment         Material         Size (inches)         Length         Up MH         Up Depth         Dn MH         Dn Depth         Slope (%)         Location           2         6257282         URC         15         413         6771307         8.2         6771311         8.6         0.1         ST. PAUL AVENUE           2         6255295         URC         15         310         6771311         8.6         6771353         8.9         0.18         ST. PAUL AVENUE           2         6257311         RCP         15         108         6771357         9.4         6771357         9.4         0.15         ST. PAUL AVENUE           2         6255498         URC         18         371         6771357         9.4         6771362         8.5         0.11         ST. PAUL AVENUE           2         6257322         URC         18         244         6771362         8.5         6771531         9.3         0.11         ST. PAUL AVENUE           2         6257325         URC         18         133         6771531         9.3         671101         9.9         0.11         ST. PAUL AVENUE           2         6265712         URC         18                                                                                                                                                                                                                                                                                                                                                                                                                                                                                                                                                                                                                                                                                                                                                                                                                                                                                                            | 4         |           | 6263953 | URC      | 12            | 150    | 6762797 | 4.9      | 6762805 | 4.2      | 4.37      | S. 4TH STREET FROM "J" STREET AND "I" STREET                    |
| Shet         Shot         Segment         Material         Size (inches)         Length         Up MH         Up Depth         Dn MH         Dn Depth         Slope (%)         Location           2         6257282         URC         15         413         6771307         8.2         6771311         8.6         0.1         ST. PAUL AVENUE           2         6255295         URC         15         310         6771311         8.6         6771353         8.9         0.18         ST. PAUL AVENUE           2         6257311         RCP         15         108         6771357         9.4         6771357         9.4         0.15         ST. PAUL AVENUE           2         6255498         URC         18         371         6771357         9.4         6771362         8.5         0.11         ST. PAUL AVENUE           2         6257322         URC         18         244         6771362         8.5         6771531         9.3         0.11         ST. PAUL AVENUE           2         6257325         URC         18         133         6771531         9.3         671100         9.9         0.11         ST. PAUL AVENUE           2         6265712         URC         18                                                                                                                                                                                                                                                                                                                                                                                                                                                                                                                                                                                                                                                                                                                                                                                                                                                                                                            |           |           |         |          |               |        |         |          |         |          |           |                                                                 |
| 2         6257282         URC         15         413         6771307         8.2         6771311         8.6         0.1         ST. PAUL AVENUE           2         6255295         URC         15         310         6771311         8.6         6771353         8.9         0.18         ST. PAUL AVENUE           2         6257311         RCP         15         108         6771357         9.4         0.15         ST. PAUL AVENUE           2         6255498         URC         18         371         6771357         9.4         6771362         8.5         0.11         ST. PAUL AVENUE           2         6257322         URC         18         244         6771362         8.5         6771531         9.3         0.11         ST. PAUL AVENUE           2         6257322         URC         18         133         6771531         9.3         6771005         9.3         0.11         ST. PAUL AVENUE           2         6257325         URC         18         133         6771531         9.3         6771005         9.3         0.11         ST. PAUL AVENUE           2         6265712         URC         18         372         6771005         9.3         6771010                                                                                                                                                                                                                                                                                                                                                                                                                                                                                                                                                                                                                                                                                                                                                                                                                                                                                                                      | WASTEWA   | TER MAINS |         |          |               |        |         |          |         |          |           |                                                                 |
| 2       6255295       URC       15       310       6771311       8.6       6771353       8.9       0.18       ST. PAUL AVENUE         2       6257311       RCP       15       108       6771353       8.9       6771357       9.4       0.15       ST. PAUL AVENUE         2       6255498       URC       18       371       6771357       9.4       6771362       8.5       0.11       ST. PAUL AVENUE         2       6257322       URC       18       244       6771362       8.5       6771531       9.3       0.11       ST. PAUL AVENUE         2       6257325       URC       18       133       6771531       9.3       6771005       9.3       0.11       ST. PAUL AVENUE         2       6265712       URC       18       372       6771005       9.3       6771010       9.9       0.11       ST. PAUL AVENUE         2       6258395       URC       18       357       6771000       9.9       6771014       11.7       0.11       ST. PAUL AVENUE         2       6257924       URC       18       162       6783191       10.3       6771032       13.6       0.3       ST. PAUL AVENUE         2                                                                                                                                                                                                                                                                                                                                                                                                                                                                                                                                                                                                                                                                                                                                                                                                                                                                                                                                                                                                          | Sheet     | Shot      | Segment | Material | Size (inches) | Length | Up MH   | Up Depth | Dn MH   | Dn Depth | Slope (%) | Location                                                        |
| 2         6257311         RCP         15         108         6771353         8.9         6771357         9.4         0.15         ST. PAUL AVENUE           2         6255498         URC         18         371         6771357         9.4         6771362         8.5         0.11         ST. PAUL AVENUE           2         6257322         URC         18         244         6771362         8.5         6771531         9.3         0.11         ST. PAUL AVENUE           2         6257325         URC         18         133         6771531         9.3         6771005         9.3         0.11         ST. PAUL AVENUE           2         6265712         URC         18         372         6771005         9.3         6771010         9.9         0.11         ST. PAUL AVENUE           2         6258395         URC         18         357         6771010         9.9         6771014         11.7         0.11         ST. PAUL AVENUE           2         6257924         URC         18         162         6783191         10.3         6771022         13.6         0.3         ST. PAUL AVENUE           2         6256844         URC         18         425         6771022 <td>2</td> <td></td> <td>6257282</td> <td>URC</td> <td>15</td> <td>413</td> <td>6771307</td> <td>8.2</td> <td>6771311</td> <td>8.6</td> <td>0.1</td> <td>ST. PAUL AVENUE</td>                                                                                                                                                                                                                                                                                                                                                                                                                                                                                                                                                                                                                                                                                                                                     | 2         |           | 6257282 | URC      | 15            | 413    | 6771307 | 8.2      | 6771311 | 8.6      | 0.1       | ST. PAUL AVENUE                                                 |
| 2 6255498 URC 18 371 6771357 9.4 6771362 8.5 0.11 ST. PAUL AVENUE 2 6257322 URC 18 244 6771362 8.5 6771531 9.3 0.11 ST. PAUL AVENUE 2 6257355 URC 18 133 6771531 9.3 6771005 9.3 0.11 ST. PAUL AVENUE 2 6265712 URC 18 372 6771005 9.3 6771010 9.9 0.11 ST. PAUL AVENUE 2 6258395 URC 18 357 6771010 9.9 6771014 11.7 0.11 ST. PAUL AVENUE 2 6257924 URC 18 162 6783191 10.3 6771022 13.6 0.3 ST. PAUL AVENUE 2 6256844 URC 18 425 6771022 13.6 6771030 14.7 -0.03 PORTLAND AVENUE 2 6259081 URC 18 74 6771030 14.7 6771035 14.9 0.11 PORTLAND AVENUE 3 6259091 URC 18 242 6771035 14.9 6771039 12.6 0.14 PORTLAND AVENUE 4 6253181 TCP 8 282 6771609 9.4 6782554 13.4 1.98 S. "J" ST FROM DIVISION AVE TO S. 3RD ST                                                                                                                                                                                                                                                                                                                                                                                                                                                                                                                                                                                                                                                                                                                                                                                                                                                                                                                                                                                                                                                                                                                                                                                                                                                                                                                                                                                                         | 2         |           | 6255295 | URC      | 15            | 310    | 6771311 | 8.6      | 6771353 | 8.9      | 0.18      | ST. PAUL AVENUE                                                 |
| 2       6257322       URC       18       244       6771362       8.5       6771531       9.3       0.11       ST. PAUL AVENUE         2       6257355       URC       18       133       6771531       9.3       6771005       9.3       0.11       ST. PAUL AVENUE         2       6265712       URC       18       372       6771005       9.3       6771010       9.9       0.11       ST. PAUL AVENUE         2       6258395       URC       18       357       6771010       9.9       6771014       11.7       0.11       ST. PAUL AVENUE         2       6257924       URC       18       162       6783191       10.3       6771022       13.6       0.3       ST. PAUL AVENUE         2       6256844       URC       18       425       6771022       13.6       6771030       14.7       -0.03       PORTLAND AVENUE         2       6259081       URC       18       74       6771030       14.7       6771035       14.9       0.11       PORTLAND AVENUE         2       6259091       URC       18       242       6771035       14.9       6771039       12.6       0.14       PORTLAND AVENUE         4                                                                                                                                                                                                                                                                                                                                                                                                                                                                                                                                                                                                                                                                                                                                                                                                                                                                                                                                                                                                    | 2         |           | 6257311 | RCP      | 15            | 108    | 6771353 | 8.9      | 6771357 | 9.4      | 0.15      | ST. PAUL AVENUE                                                 |
| 2       6257355       URC       18       133       6771531       9.3       6771005       9.3       0.11       ST. PAUL AVENUE         2       6265712       URC       18       372       6771005       9.3       6771010       9.9       0.11       ST. PAUL AVENUE         2       6258395       URC       18       357       6771010       9.9       6771014       11.7       0.11       ST. PAUL AVENUE         2       6257924       URC       18       162       6783191       10.3       6771022       13.6       0.3       ST. PAUL AVENUE         2       6256844       URC       18       425       6771022       13.6       6771030       14.7       -0.03       PORTLAND AVENUE         2       6259081       URC       18       74       6771030       14.7       6771035       14.9       0.11       PORTLAND AVENUE         2       6259091       URC       18       242       6771035       14.9       6771039       12.6       0.14       PORTLAND AVENUE         4       6253181       TCP       8       282       6771609       9.4       6782554       13.4       1.98       S. "J" ST FROM DIVISION AVE TO S. 3RD ST                                                                                                                                                                                                                                                                                                                                                                                                                                                                                                                                                                                                                                                                                                                                                                                                                                                                                                                                                                                     | 2         |           | 6255498 | URC      | 18            | 371    | 6771357 | 9.4      | 6771362 | 8.5      | 0.11      | ST. PAUL AVENUE                                                 |
| 2       6265712       URC       18       372       6771005       9.3       6771010       9.9       0.11       ST. PAUL AVENUE         2       6258395       URC       18       357       6771010       9.9       6771014       11.7       0.11       ST. PAUL AVENUE         2       6257924       URC       18       162       6783191       10.3       6771022       13.6       0.3       ST. PAUL AVENUE         2       6256844       URC       18       425       6771022       13.6       6771030       14.7       -0.03       PORTLAND AVENUE         2       6259081       URC       18       74       6771030       14.7       6771035       14.9       0.11       PORTLAND AVENUE         2       6259091       URC       18       242       6771035       14.9       6771039       12.6       0.14       PORTLAND AVENUE         4       6253181       TCP       8       282       6771609       9.4       6782554       13.4       1.98       S. "J" ST FROM DIVISION AVE TO S. 3RD ST                                                                                                                                                                                                                                                                                                                                                                                                                                                                                                                                                                                                                                                                                                                                                                                                                                                                                                                                                                                                                                                                                                                           | 2         |           | 6257322 | URC      | 18            | 244    | 6771362 | 8.5      | 6771531 | 9.3      | 0.11      | ST. PAUL AVENUE                                                 |
| 2     6258395     URC     18     357     6771010     9.9     6771014     11.7     0.11     ST. PAUL AVENUE       2     6257924     URC     18     162     6783191     10.3     6771022     13.6     0.3     ST. PAUL AVENUE       2     6256844     URC     18     425     6771022     13.6     6771030     14.7     -0.03     PORTLAND AVENUE       2     6259081     URC     18     74     6771030     14.7     6771035     14.9     0.11     PORTLAND AVENUE       2     6259091     URC     18     242     6771035     14.9     6771039     12.6     0.14     PORTLAND AVENUE       4     6253181     TCP     8     282     6771609     9.4     6782554     13.4     1.98     S. "J" ST FROM DIVISION AVE TO S. 3RD ST                                                                                                                                                                                                                                                                                                                                                                                                                                                                                                                                                                                                                                                                                                                                                                                                                                                                                                                                                                                                                                                                                                                                                                                                                                                                                                                                                                                                   | 2         |           | 6257355 | URC      | 18            | 133    | 6771531 | 9.3      | 6771005 | 9.3      | 0.11      | ST. PAUL AVENUE                                                 |
| 2     6257924     URC     18     162     6783191     10.3     6771022     13.6     0.3     ST. PAUL AVENUE       2     6256844     URC     18     425     6771022     13.6     6771030     14.7     -0.03     PORTLAND AVENUE       2     6259081     URC     18     74     6771030     14.7     6771035     14.9     0.11     PORTLAND AVENUE       2     6259091     URC     18     242     6771035     14.9     6771039     12.6     0.14     PORTLAND AVENUE       4     6253181     TCP     8     282     6771609     9.4     6782554     13.4     1.98     S. "J" ST FROM DIVISION AVE TO S. 3RD ST                                                                                                                                                                                                                                                                                                                                                                                                                                                                                                                                                                                                                                                                                                                                                                                                                                                                                                                                                                                                                                                                                                                                                                                                                                                                                                                                                                                                                                                                                                                    | 2         |           | 6265712 | URC      | 18            | 372    | 6771005 | 9.3      | 6771010 | 9.9      | 0.11      | ST. PAUL AVENUE                                                 |
| 2     6256844     URC     18     425     6771022     13.6     6771030     14.7     -0.03     PORTLAND AVENUE       2     6259081     URC     18     74     6771030     14.7     6771035     14.9     0.11     PORTLAND AVENUE       2     6259091     URC     18     242     6771035     14.9     6771039     12.6     0.14     PORTLAND AVENUE       4     6253181     TCP     8     282     6771609     9.4     6782554     13.4     1.98     S. "J" ST FROM DIVISION AVE TO S. 3RD ST                                                                                                                                                                                                                                                                                                                                                                                                                                                                                                                                                                                                                                                                                                                                                                                                                                                                                                                                                                                                                                                                                                                                                                                                                                                                                                                                                                                                                                                                                                                                                                                                                                     | 2         |           | 6258395 | URC      | 18            | 357    | 6771010 | 9.9      | 6771014 | 11.7     | 0.11      | ST. PAUL AVENUE                                                 |
| 2         6259081         URC         18         74         6771030         14.7         6771035         14.9         0.11         PORTLAND AVENUE           2         6259091         URC         18         242         6771035         14.9         6771039         12.6         0.14         PORTLAND AVENUE           4         6253181         TCP         8         282         6771609         9.4         6782554         13.4         1.98         S. "J" ST FROM DIVISION AVE TO S. 3RD ST                                                                                                                                                                                                                                                                                                                                                                                                                                                                                                                                                                                                                                                                                                                                                                                                                                                                                                                                                                                                                                                                                                                                                                                                                                                                                                                                                                                                                                                                                                                                                                                                                        | 2         |           | 6257924 | URC      | 18            | 162    | 6783191 | 10.3     | 6771022 | 13.6     | 0.3       | ST. PAUL AVENUE                                                 |
| 2         6259091         URC         18         242         6771035         14.9         6771039         12.6         0.14         PORTLAND AVENUE           4         6253181         TCP         8         282         6771609         9.4         6782554         13.4         1.98         S. "J" ST FROM DIVISION AVE TO S. 3RD ST                                                                                                                                                                                                                                                                                                                                                                                                                                                                                                                                                                                                                                                                                                                                                                                                                                                                                                                                                                                                                                                                                                                                                                                                                                                                                                                                                                                                                                                                                                                                                                                                                                                                                                                                                                                     | 2         |           | 6256844 | URC      | 18            | 425    | 6771022 | 13.6     | 6771030 | 14.7     | -0.03     | PORTLAND AVENUE                                                 |
| 4 6253181 TCP 8 282 6771609 9.4 6782554 13.4 1.98 S. "J" ST FROM DIVISION AVE TO S. 3RD ST                                                                                                                                                                                                                                                                                                                                                                                                                                                                                                                                                                                                                                                                                                                                                                                                                                                                                                                                                                                                                                                                                                                                                                                                                                                                                                                                                                                                                                                                                                                                                                                                                                                                                                                                                                                                                                                                                                                                                                                                                                   | 2         |           | 6259081 | URC      | 18            | 74     | 6771030 | 14.7     | 6771035 | 14.9     | 0.11      | PORTLAND AVENUE                                                 |
|                                                                                                                                                                                                                                                                                                                                                                                                                                                                                                                                                                                                                                                                                                                                                                                                                                                                                                                                                                                                                                                                                                                                                                                                                                                                                                                                                                                                                                                                                                                                                                                                                                                                                                                                                                                                                                                                                                                                                                                                                                                                                                                              | 2         |           | 6259091 | URC      | 18            | 242    | 6771035 | 14.9     | 6771039 | 12.6     | 0.14      | PORTLAND AVENUE                                                 |
| 4 C374000 TCD 0 457 C703400 0.3 C774000 0.4 C HILL T FD04 DWGOV WE TO C CDD CT                                                                                                                                                                                                                                                                                                                                                                                                                                                                                                                                                                                                                                                                                                                                                                                                                                                                                                                                                                                                                                                                                                                                                                                                                                                                                                                                                                                                                                                                                                                                                                                                                                                                                                                                                                                                                                                                                                                                                                                                                                               | 4         |           | 6253181 | TCP      | 8             | 282    | 6771609 | 9.4      | 6782554 | 13.4     | 1.98      | S. "J" ST FROM DIVISION AVE TO S. 3RD ST                        |
| 4   62/1969   ICP   8   15/   6/83109   8.2   6//1609   9.4   0.94   5. "J" ST FROM DIVISION AVE TO S. 3RD ST                                                                                                                                                                                                                                                                                                                                                                                                                                                                                                                                                                                                                                                                                                                                                                                                                                                                                                                                                                                                                                                                                                                                                                                                                                                                                                                                                                                                                                                                                                                                                                                                                                                                                                                                                                                                                                                                                                                                                                                                                | 4         |           | 6271969 | TCP      | 8             | 157    | 6783109 | 8.2      | 6771609 | 9.4      | 0.94      | S. "J" ST FROM DIVISION AVE TO S. 3RD ST                        |