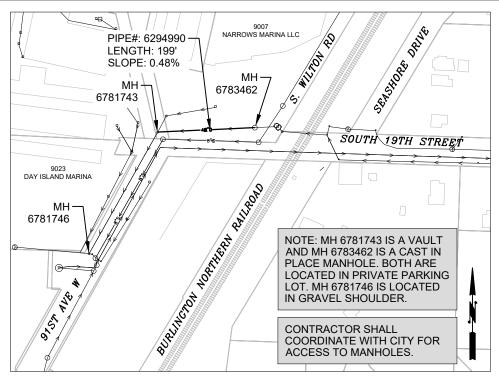

# 2022 Stormwater and Wastewater Ultraviolet Cured-In-Place Pipe Sewer Rehabilitation Project in Various Tacoma Locations - REBID

Environmental Services Department March 2023



INDEX OF DRAWINGS SHEET NUMBER TITLE OF DRAWINGS Cover Sheet Plan Plan and Notes

SHEET 1 OF 5





S. 19TH ST. FROM 91ST AVE W. AND S. WILTON RD.



S. 21ST ST. FROM PACIFIC AVE. TO I-705





**BID SET** 



ENVIRONMENTAL SERVICES DEPARTMENT

2022 Stormwater and Wastewater Ultraviolet Cured-In-Place Pipe
Sewer Rehabilitation Project in Various Tacoma Locations - REBID
Plan

ENV-03032-14 ENV-04024-14 HEET NO.

S. "J" ST. FROM DIVISION AVENUE TO S. 3RD ST.

# NOTE:

MH 6782554 IS A SQUARE VAULT LOCATED OUTSIDE OF THE INTERSECTION OF DIVISION AVE AND S. J. ST. MH 6771609 AND MH 6783109 ARE LOCATED ADJACENT TO KAISER PERMANENTE PARKING GARAGES. CONTRACTOR SHALL COORDINATE WITH CITY PER SPECIAL PROVISIONS SECTION 7-08.3(5) FOR BYPASS OPERATIONS. ANY WORK ON SOUTH J STREET AND DIVISION AVENUE MUST BE COORDINATED AT LEAST TWO WEEKS IN ADVANCE WITH THE CITY. KAISER PERMANENTE, AND SOUND TRAN