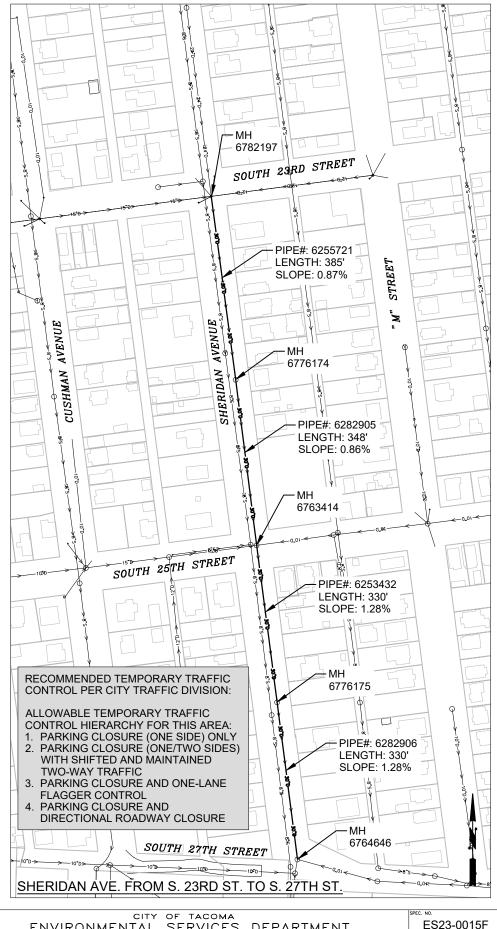

| Sheet   Shot   Segment   Material   Size (inches)   Length   Up MH   Up Depth   Shope (%)   Location                                                                                                                                                                                                                                                                                                                                                                                                                                                                                                                                                                                                                                                                                                                                                                                                                                                                                                                                                                                                                                                                                                                                                                                                                                                                                                                                                                                                                                                                                                                                                                                                                                                                                                                                                                                                                                                                                                                                                                                                                         | STORIVIWA | TER WAINS |         |          |               |        |         |          |         |          |           |                                                                 |
|------------------------------------------------------------------------------------------------------------------------------------------------------------------------------------------------------------------------------------------------------------------------------------------------------------------------------------------------------------------------------------------------------------------------------------------------------------------------------------------------------------------------------------------------------------------------------------------------------------------------------------------------------------------------------------------------------------------------------------------------------------------------------------------------------------------------------------------------------------------------------------------------------------------------------------------------------------------------------------------------------------------------------------------------------------------------------------------------------------------------------------------------------------------------------------------------------------------------------------------------------------------------------------------------------------------------------------------------------------------------------------------------------------------------------------------------------------------------------------------------------------------------------------------------------------------------------------------------------------------------------------------------------------------------------------------------------------------------------------------------------------------------------------------------------------------------------------------------------------------------------------------------------------------------------------------------------------------------------------------------------------------------------------------------------------------------------------------------------------------------------|-----------|-----------|---------|----------|---------------|--------|---------|----------|---------|----------|-----------|-----------------------------------------------------------------|
| 2                                                                                                                                                                                                                                                                                                                                                                                                                                                                                                                                                                                                                                                                                                                                                                                                                                                                                                                                                                                                                                                                                                                                                                                                                                                                                                                                                                                                                                                                                                                                                                                                                                                                                                                                                                                                                                                                                                                                                                                                                                                                                                                            | Sheet     | Shot      | Segment | Material | Size (inches) | Length | Up MH   | Up Depth | Dn MH   | Dn Depth | Slope (%) | Location                                                        |
| 2                                                                                                                                                                                                                                                                                                                                                                                                                                                                                                                                                                                                                                                                                                                                                                                                                                                                                                                                                                                                                                                                                                                                                                                                                                                                                                                                                                                                                                                                                                                                                                                                                                                                                                                                                                                                                                                                                                                                                                                                                                                                                                                            | 2         |           | 6258642 | URC      | 10            | 330    | 6761505 | 3.9      | 6761515 | 3.7      | 0.42      | ST. PAUL AVENUE                                                 |
| 2                                                                                                                                                                                                                                                                                                                                                                                                                                                                                                                                                                                                                                                                                                                                                                                                                                                                                                                                                                                                                                                                                                                                                                                                                                                                                                                                                                                                                                                                                                                                                                                                                                                                                                                                                                                                                                                                                                                                                                                                                                                                                                                            | 2         |           | 6267695 | URC      | 12            | 109    | 6761515 | 3.7      | 6761527 | 3.8      | 0.48      | ST. PAUL AVENUE                                                 |
| 3                                                                                                                                                                                                                                                                                                                                                                                                                                                                                                                                                                                                                                                                                                                                                                                                                                                                                                                                                                                                                                                                                                                                                                                                                                                                                                                                                                                                                                                                                                                                                                                                                                                                                                                                                                                                                                                                                                                                                                                                                                                                                                                            | 2         |           | 6267720 | URC      | 12            | 247    | 6761527 | 3.8      | 6761536 | 6.3      | 0.53      | ST. PAUL AVENUE                                                 |
| 3                                                                                                                                                                                                                                                                                                                                                                                                                                                                                                                                                                                                                                                                                                                                                                                                                                                                                                                                                                                                                                                                                                                                                                                                                                                                                                                                                                                                                                                                                                                                                                                                                                                                                                                                                                                                                                                                                                                                                                                                                                                                                                                            | 2         |           | 6258702 | URC      | 12            | 250    | 6761536 | 6.3      | 6761545 | 6.6      | 0.54      | ST. PAUL AVENUE                                                 |
| 3                                                                                                                                                                                                                                                                                                                                                                                                                                                                                                                                                                                                                                                                                                                                                                                                                                                                                                                                                                                                                                                                                                                                                                                                                                                                                                                                                                                                                                                                                                                                                                                                                                                                                                                                                                                                                                                                                                                                                                                                                                                                                                                            | 3         |           | 6294990 | CMP      | 48            | 199    | 6783462 | 7.5      | 6781743 | 5.4      | -0.48     | S. 19TH ST. FROM 91ST AVE W AND S. WILTON RD.                   |
| Section   Sect | 3         |           | 6261350 | СМР      | 30            | 275    | 6767450 | 27.2     | 6767707 | 12.7     | 5.62      | S. 21ST ST. FROM PACIFIC AVE. TO !-705                          |
| 3   6255721                                                                                                                                                                                                                                                                                                                                                                                                                                                                                                                                                                                                                                                                                                                                                                                                                                                                                                                                                                                                                                                                                                                                                                                                                                                                                                                                                                                                                                                                                                                                                                                                                                                                                                                                                                                                                                                                                                                                                                                                                                                                                                                  | 3         |           | 6261645 | URC      | 30            | 321    | 6750360 | 9.0      | 6750366 | 23.1     | 0.17      | S. PUGET SOUND AVE. TO S. 18TH ST. & UNION AVE. TO LAWRENCE ST. |
| Sheet   Shot   Segment   Material   Size (inches)   Length   Up MH   Up Depth   Dn MH   Dn Depth   Slope (%)   Location                                                                                                                                                                                                                                                                                                                                                                                                                                                                                                                                                                                                                                                                                                                                                                                                                                                                                                                                                                                                                                                                                                                                                                                                                                                                                                                                                                                                                                                                                                                                                                                                                                                                                                                                                                                                                                                                                                                                                                                                      | 3         |           | 6251416 | URC      | 30            | 350    | 6750366 | 23.1     | 6750386 | 21.3     | 0.26      | S. PUGET SOUND AVE. TO S. 18TH ST. & UNION AVE. TO LAWRENCE ST. |
| 3   6253432   URC   30   330   6763414   6.5   6776175   8.7   1.28   SHERIDAN AVE. FROM S. 23RD ST. TO S. 27TH ST.     3   6282906   URC   30   330   6776175   8.7   6764646   9.2   1.28   SHERIDAN AVE. FROM S. 23RD ST. TO S. 27TH ST.     4   6263953   URC   12   150   6762797   4.9   6762805   4.2   4.37   S. 4TH STREET FROM "J" STREET AND "J" S | 3         |           | 6255721 | URC      | 30            | 385    | 6782197 | 9.6      | 6776174 | 8.8      | 0.87      | SHERIDAN AVE. FROM S. 23RD ST. TO S. 27TH ST.                   |
| Sheet   Shot   Segment   Material   Size (inches)   Length   Up MH   Up Depth   Dn MH   Dn Depth   Slope (%)   Location                                                                                                                                                                                                                                                                                                                                                                                                                                                                                                                                                                                                                                                                                                                                                                                                                                                                                                                                                                                                                                                                                                                                                                                                                                                                                                                                                                                                                                                                                                                                                                                                                                                                                                                                                                                                                                                                                                                                                                                                      | 3         |           | 6282905 | URC      | 30            | 348    | 6776174 | 8.8      | 6763414 | 6.5      | 0.86      | SHERIDAN AVE. FROM S. 23RD ST. TO S. 27TH ST.                   |
| MASTEWATER MAINS   Sheet   Shot   Segment   Material   Size (inches)   Length   Up MH   Up Depth   Dn MH   Dn Depth   Slope (%)   Location                                                                                                                                                                                                                                                                                                                                                                                                                                                                                                                                                                                                                                                                                                                                                                                                                                                                                                                                                                                                                                                                                                                                                                                                                                                                                                                                                                                                                                                                                                                                                                                                                                                                                                                                                                                                                                                                                                                                                                                   | 3         |           | 6253432 | URC      | 30            | 330    | 6763414 | 6.5      | 6776175 | 8.7      | 1.28      | SHERIDAN AVE. FROM S. 23RD ST. TO S. 27TH ST.                   |
| WASTEWATER MAINS   Segment   Material   Size (inches)   Length   Up MH   Up Depth   Dn MH   Dn Depth   Slope (%)   Location                                                                                                                                                                                                                                                                                                                                                                                                                                                                                                                                                                                                                                                                                                                                                                                                                                                                                                                                                                                                                                                                                                                                                                                                                                                                                                                                                                                                                                                                                                                                                                                                                                                                                                                                                                                                                                                                                                                                                                                                  | 3         |           | 6282906 | URC      | 30            | 330    | 6776175 | 8.7      | 6764646 | 9.2      | 1.28      | SHERIDAN AVE. FROM S. 23RD ST. TO S. 27TH ST.                   |
| Shet         Shot         Segment         Material         Size (inches)         Length         Up MH         Up Depth         Dn MH         Dn Depth         Slope (%)         Location           2         6257282         URC         15         413         6771307         8.2         6771311         8.6         0.1         ST. PAUL AVENUE           2         6255295         URC         15         310         6771311         8.6         6771353         8.9         0.18         ST. PAUL AVENUE           2         6257311         RCP         15         108         6771357         9.4         6771357         9.4         0.15         ST. PAUL AVENUE           2         6255498         URC         18         371         6771357         9.4         6771362         8.5         0.11         ST. PAUL AVENUE           2         6257322         URC         18         244         6771362         8.5         6771531         9.3         0.11         ST. PAUL AVENUE           2         6257325         URC         18         133         6771531         9.3         671101         9.9         0.11         ST. PAUL AVENUE           2         6265712         URC         18                                                                                                                                                                                                                                                                                                                                                                                                                                                                                                                                                                                                                                                                                                                                                                                                                                                                                                            | 4         |           | 6263953 | URC      | 12            | 150    | 6762797 | 4.9      | 6762805 | 4.2      | 4.37      | S. 4TH STREET FROM "J" STREET AND "I" STREET                    |
| Shet         Shot         Segment         Material         Size (inches)         Length         Up MH         Up Depth         Dn MH         Dn Depth         Slope (%)         Location           2         6257282         URC         15         413         6771307         8.2         6771311         8.6         0.1         ST. PAUL AVENUE           2         6255295         URC         15         310         6771311         8.6         6771353         8.9         0.18         ST. PAUL AVENUE           2         6257311         RCP         15         108         6771357         9.4         6771357         9.4         0.15         ST. PAUL AVENUE           2         6255498         URC         18         371         6771357         9.4         6771362         8.5         0.11         ST. PAUL AVENUE           2         6257322         URC         18         244         6771362         8.5         6771531         9.3         0.11         ST. PAUL AVENUE           2         6257325         URC         18         133         6771531         9.3         671100         9.9         0.11         ST. PAUL AVENUE           2         6265712         URC         18                                                                                                                                                                                                                                                                                                                                                                                                                                                                                                                                                                                                                                                                                                                                                                                                                                                                                                            |           |           |         |          |               |        |         |          |         |          |           |                                                                 |
| 2         6257282         URC         15         413         6771307         8.2         6771311         8.6         0.1         ST. PAUL AVENUE           2         6255295         URC         15         310         6771311         8.6         6771353         8.9         0.18         ST. PAUL AVENUE           2         6257311         RCP         15         108         6771357         9.4         0.15         ST. PAUL AVENUE           2         6255498         URC         18         371         6771357         9.4         6771362         8.5         0.11         ST. PAUL AVENUE           2         6257322         URC         18         244         6771362         8.5         6771531         9.3         0.11         ST. PAUL AVENUE           2         6257322         URC         18         133         6771531         9.3         6771005         9.3         0.11         ST. PAUL AVENUE           2         6257325         URC         18         133         6771531         9.3         6771005         9.3         0.11         ST. PAUL AVENUE           2         6265712         URC         18         372         6771005         9.3         6771010                                                                                                                                                                                                                                                                                                                                                                                                                                                                                                                                                                                                                                                                                                                                                                                                                                                                                                                      | WASTEWA   | TER MAINS |         |          |               |        |         |          |         |          |           |                                                                 |
| 2       6255295       URC       15       310       6771311       8.6       6771353       8.9       0.18       ST. PAUL AVENUE         2       6257311       RCP       15       108       6771353       8.9       6771357       9.4       0.15       ST. PAUL AVENUE         2       6255498       URC       18       371       6771357       9.4       6771362       8.5       0.11       ST. PAUL AVENUE         2       6257322       URC       18       244       6771362       8.5       6771531       9.3       0.11       ST. PAUL AVENUE         2       6257325       URC       18       133       6771531       9.3       6771005       9.3       0.11       ST. PAUL AVENUE         2       6265712       URC       18       372       6771005       9.3       6771010       9.9       0.11       ST. PAUL AVENUE         2       6258395       URC       18       357       6771000       9.9       6771014       11.7       0.11       ST. PAUL AVENUE         2       6257924       URC       18       162       6783191       10.3       6771032       13.6       0.3       ST. PAUL AVENUE         2                                                                                                                                                                                                                                                                                                                                                                                                                                                                                                                                                                                                                                                                                                                                                                                                                                                                                                                                                                                                          | Sheet     | Shot      | Segment | Material | Size (inches) | Length | Up MH   | Up Depth | Dn MH   | Dn Depth | Slope (%) | Location                                                        |
| 2         6257311         RCP         15         108         6771353         8.9         6771357         9.4         0.15         ST. PAUL AVENUE           2         6255498         URC         18         371         6771357         9.4         6771362         8.5         0.11         ST. PAUL AVENUE           2         6257322         URC         18         244         6771362         8.5         6771531         9.3         0.11         ST. PAUL AVENUE           2         6257325         URC         18         133         6771531         9.3         6771005         9.3         0.11         ST. PAUL AVENUE           2         6265712         URC         18         372         6771005         9.3         6771010         9.9         0.11         ST. PAUL AVENUE           2         6258395         URC         18         357         6771010         9.9         6771014         11.7         0.11         ST. PAUL AVENUE           2         6257924         URC         18         162         6783191         10.3         6771022         13.6         0.3         ST. PAUL AVENUE           2         6256844         URC         18         425         6771022 <td>2</td> <td></td> <td>6257282</td> <td>URC</td> <td>15</td> <td>413</td> <td>6771307</td> <td>8.2</td> <td>6771311</td> <td>8.6</td> <td>0.1</td> <td>ST. PAUL AVENUE</td>                                                                                                                                                                                                                                                                                                                                                                                                                                                                                                                                                                                                                                                                                                                                     | 2         |           | 6257282 | URC      | 15            | 413    | 6771307 | 8.2      | 6771311 | 8.6      | 0.1       | ST. PAUL AVENUE                                                 |
| 2 6255498 URC 18 371 6771357 9.4 6771362 8.5 0.11 ST. PAUL AVENUE 2 6257322 URC 18 244 6771362 8.5 6771531 9.3 0.11 ST. PAUL AVENUE 2 6257355 URC 18 133 6771531 9.3 6771005 9.3 0.11 ST. PAUL AVENUE 2 6265712 URC 18 372 6771005 9.3 6771010 9.9 0.11 ST. PAUL AVENUE 2 6258395 URC 18 357 6771010 9.9 6771014 11.7 0.11 ST. PAUL AVENUE 2 6257924 URC 18 162 6783191 10.3 6771022 13.6 0.3 ST. PAUL AVENUE 2 6256844 URC 18 425 6771022 13.6 6771030 14.7 -0.03 PORTLAND AVENUE 2 6259081 URC 18 74 6771030 14.7 6771035 14.9 0.11 PORTLAND AVENUE 3 6259091 URC 18 242 6771035 14.9 6771039 12.6 0.14 PORTLAND AVENUE 4 6253181 TCP 8 282 6771609 9.4 6782554 13.4 1.98 S. "J" ST FROM DIVISION AVE TO S. 3RD ST                                                                                                                                                                                                                                                                                                                                                                                                                                                                                                                                                                                                                                                                                                                                                                                                                                                                                                                                                                                                                                                                                                                                                                                                                                                                                                                                                                                                         | 2         |           | 6255295 | URC      | 15            | 310    | 6771311 | 8.6      | 6771353 | 8.9      | 0.18      | ST. PAUL AVENUE                                                 |
| 2       6257322       URC       18       244       6771362       8.5       6771531       9.3       0.11       ST. PAUL AVENUE         2       6257355       URC       18       133       6771531       9.3       6771005       9.3       0.11       ST. PAUL AVENUE         2       6265712       URC       18       372       6771005       9.3       6771010       9.9       0.11       ST. PAUL AVENUE         2       6258395       URC       18       357       6771010       9.9       6771014       11.7       0.11       ST. PAUL AVENUE         2       6257924       URC       18       162       6783191       10.3       6771022       13.6       0.3       ST. PAUL AVENUE         2       6256844       URC       18       425       6771022       13.6       6771030       14.7       -0.03       PORTLAND AVENUE         2       6259081       URC       18       74       6771030       14.7       6771035       14.9       0.11       PORTLAND AVENUE         2       6259091       URC       18       242       6771035       14.9       6771039       12.6       0.14       PORTLAND AVENUE         4                                                                                                                                                                                                                                                                                                                                                                                                                                                                                                                                                                                                                                                                                                                                                                                                                                                                                                                                                                                                    | 2         |           | 6257311 | RCP      | 15            | 108    | 6771353 | 8.9      | 6771357 | 9.4      | 0.15      | ST. PAUL AVENUE                                                 |
| 2       6257355       URC       18       133       6771531       9.3       6771005       9.3       0.11       ST. PAUL AVENUE         2       6265712       URC       18       372       6771005       9.3       6771010       9.9       0.11       ST. PAUL AVENUE         2       6258395       URC       18       357       6771010       9.9       6771014       11.7       0.11       ST. PAUL AVENUE         2       6257924       URC       18       162       6783191       10.3       6771022       13.6       0.3       ST. PAUL AVENUE         2       6256844       URC       18       425       6771022       13.6       6771030       14.7       -0.03       PORTLAND AVENUE         2       6259081       URC       18       74       6771030       14.7       6771035       14.9       0.11       PORTLAND AVENUE         2       6259091       URC       18       242       6771035       14.9       6771039       12.6       0.14       PORTLAND AVENUE         4       6253181       TCP       8       282       6771609       9.4       6782554       13.4       1.98       S. "J" ST FROM DIVISION AVE TO S. 3RD ST                                                                                                                                                                                                                                                                                                                                                                                                                                                                                                                                                                                                                                                                                                                                                                                                                                                                                                                                                                                     | 2         |           | 6255498 | URC      | 18            | 371    | 6771357 | 9.4      | 6771362 | 8.5      | 0.11      | ST. PAUL AVENUE                                                 |
| 2       6265712       URC       18       372       6771005       9.3       6771010       9.9       0.11       ST. PAUL AVENUE         2       6258395       URC       18       357       6771010       9.9       6771014       11.7       0.11       ST. PAUL AVENUE         2       6257924       URC       18       162       6783191       10.3       6771022       13.6       0.3       ST. PAUL AVENUE         2       6256844       URC       18       425       6771022       13.6       6771030       14.7       -0.03       PORTLAND AVENUE         2       6259081       URC       18       74       6771030       14.7       6771035       14.9       0.11       PORTLAND AVENUE         2       6259091       URC       18       242       6771035       14.9       6771039       12.6       0.14       PORTLAND AVENUE         4       6253181       TCP       8       282       6771609       9.4       6782554       13.4       1.98       S. "J" ST FROM DIVISION AVE TO S. 3RD ST                                                                                                                                                                                                                                                                                                                                                                                                                                                                                                                                                                                                                                                                                                                                                                                                                                                                                                                                                                                                                                                                                                                           | 2         |           | 6257322 | URC      | 18            | 244    | 6771362 | 8.5      | 6771531 | 9.3      | 0.11      | ST. PAUL AVENUE                                                 |
| 2     6258395     URC     18     357     6771010     9.9     6771014     11.7     0.11     ST. PAUL AVENUE       2     6257924     URC     18     162     6783191     10.3     6771022     13.6     0.3     ST. PAUL AVENUE       2     6256844     URC     18     425     6771022     13.6     6771030     14.7     -0.03     PORTLAND AVENUE       2     6259081     URC     18     74     6771030     14.7     6771035     14.9     0.11     PORTLAND AVENUE       2     6259091     URC     18     242     6771035     14.9     6771039     12.6     0.14     PORTLAND AVENUE       4     6253181     TCP     8     282     6771609     9.4     6782554     13.4     1.98     S. "J" ST FROM DIVISION AVE TO S. 3RD ST                                                                                                                                                                                                                                                                                                                                                                                                                                                                                                                                                                                                                                                                                                                                                                                                                                                                                                                                                                                                                                                                                                                                                                                                                                                                                                                                                                                                   | 2         |           | 6257355 | URC      | 18            | 133    | 6771531 | 9.3      | 6771005 | 9.3      | 0.11      | ST. PAUL AVENUE                                                 |
| 2     6257924     URC     18     162     6783191     10.3     6771022     13.6     0.3     ST. PAUL AVENUE       2     6256844     URC     18     425     6771022     13.6     6771030     14.7     -0.03     PORTLAND AVENUE       2     6259081     URC     18     74     6771030     14.7     6771035     14.9     0.11     PORTLAND AVENUE       2     6259091     URC     18     242     6771035     14.9     6771039     12.6     0.14     PORTLAND AVENUE       4     6253181     TCP     8     282     6771609     9.4     6782554     13.4     1.98     S. "J" ST FROM DIVISION AVE TO S. 3RD ST                                                                                                                                                                                                                                                                                                                                                                                                                                                                                                                                                                                                                                                                                                                                                                                                                                                                                                                                                                                                                                                                                                                                                                                                                                                                                                                                                                                                                                                                                                                    | 2         |           | 6265712 | URC      | 18            | 372    | 6771005 | 9.3      | 6771010 | 9.9      | 0.11      | ST. PAUL AVENUE                                                 |
| 2     6256844     URC     18     425     6771022     13.6     6771030     14.7     -0.03     PORTLAND AVENUE       2     6259081     URC     18     74     6771030     14.7     6771035     14.9     0.11     PORTLAND AVENUE       2     6259091     URC     18     242     6771035     14.9     6771039     12.6     0.14     PORTLAND AVENUE       4     6253181     TCP     8     282     6771609     9.4     6782554     13.4     1.98     S. "J" ST FROM DIVISION AVE TO S. 3RD ST                                                                                                                                                                                                                                                                                                                                                                                                                                                                                                                                                                                                                                                                                                                                                                                                                                                                                                                                                                                                                                                                                                                                                                                                                                                                                                                                                                                                                                                                                                                                                                                                                                     | 2         |           | 6258395 | URC      | 18            | 357    | 6771010 | 9.9      | 6771014 | 11.7     | 0.11      | ST. PAUL AVENUE                                                 |
| 2         6259081         URC         18         74         6771030         14.7         6771035         14.9         0.11         PORTLAND AVENUE           2         6259091         URC         18         242         6771035         14.9         6771039         12.6         0.14         PORTLAND AVENUE           4         6253181         TCP         8         282         6771609         9.4         6782554         13.4         1.98         S. "J" ST FROM DIVISION AVE TO S. 3RD ST                                                                                                                                                                                                                                                                                                                                                                                                                                                                                                                                                                                                                                                                                                                                                                                                                                                                                                                                                                                                                                                                                                                                                                                                                                                                                                                                                                                                                                                                                                                                                                                                                        | 2         |           | 6257924 | URC      | 18            | 162    | 6783191 | 10.3     | 6771022 | 13.6     | 0.3       | ST. PAUL AVENUE                                                 |
| 2         6259091         URC         18         242         6771035         14.9         6771039         12.6         0.14         PORTLAND AVENUE           4         6253181         TCP         8         282         6771609         9.4         6782554         13.4         1.98         S. "J" ST FROM DIVISION AVE TO S. 3RD ST                                                                                                                                                                                                                                                                                                                                                                                                                                                                                                                                                                                                                                                                                                                                                                                                                                                                                                                                                                                                                                                                                                                                                                                                                                                                                                                                                                                                                                                                                                                                                                                                                                                                                                                                                                                     | 2         |           | 6256844 | URC      | 18            | 425    | 6771022 | 13.6     | 6771030 | 14.7     | -0.03     | PORTLAND AVENUE                                                 |
| 4 6253181 TCP 8 282 6771609 9.4 6782554 13.4 1.98 S. "J" ST FROM DIVISION AVE TO S. 3RD ST                                                                                                                                                                                                                                                                                                                                                                                                                                                                                                                                                                                                                                                                                                                                                                                                                                                                                                                                                                                                                                                                                                                                                                                                                                                                                                                                                                                                                                                                                                                                                                                                                                                                                                                                                                                                                                                                                                                                                                                                                                   | 2         |           | 6259081 | URC      | 18            | 74     | 6771030 | 14.7     | 6771035 | 14.9     | 0.11      | PORTLAND AVENUE                                                 |
|                                                                                                                                                                                                                                                                                                                                                                                                                                                                                                                                                                                                                                                                                                                                                                                                                                                                                                                                                                                                                                                                                                                                                                                                                                                                                                                                                                                                                                                                                                                                                                                                                                                                                                                                                                                                                                                                                                                                                                                                                                                                                                                              | 2         |           | 6259091 | URC      | 18            | 242    | 6771035 | 14.9     | 6771039 | 12.6     | 0.14      | PORTLAND AVENUE                                                 |
| 4 C374000 TCD 0 457 C703400 0.3 C774000 0.4 C HILL T FD04 DWGOV WE TO C CDD CT                                                                                                                                                                                                                                                                                                                                                                                                                                                                                                                                                                                                                                                                                                                                                                                                                                                                                                                                                                                                                                                                                                                                                                                                                                                                                                                                                                                                                                                                                                                                                                                                                                                                                                                                                                                                                                                                                                                                                                                                                                               | 4         |           | 6253181 | TCP      | 8             | 282    | 6771609 | 9.4      | 6782554 | 13.4     | 1.98      | S. "J" ST FROM DIVISION AVE TO S. 3RD ST                        |
| 4   62/1969   ICP   8   15/   6/83109   8.2   6//1609   9.4   0.94   5. "J" ST FROM DIVISION AVE TO S. 3RD ST                                                                                                                                                                                                                                                                                                                                                                                                                                                                                                                                                                                                                                                                                                                                                                                                                                                                                                                                                                                                                                                                                                                                                                                                                                                                                                                                                                                                                                                                                                                                                                                                                                                                                                                                                                                                                                                                                                                                                                                                                | 4         |           | 6271969 | TCP      | 8             | 157    | 6783109 | 8.2      | 6771609 | 9.4      | 0.94      | S. "J" ST FROM DIVISION AVE TO S. 3RD ST                        |