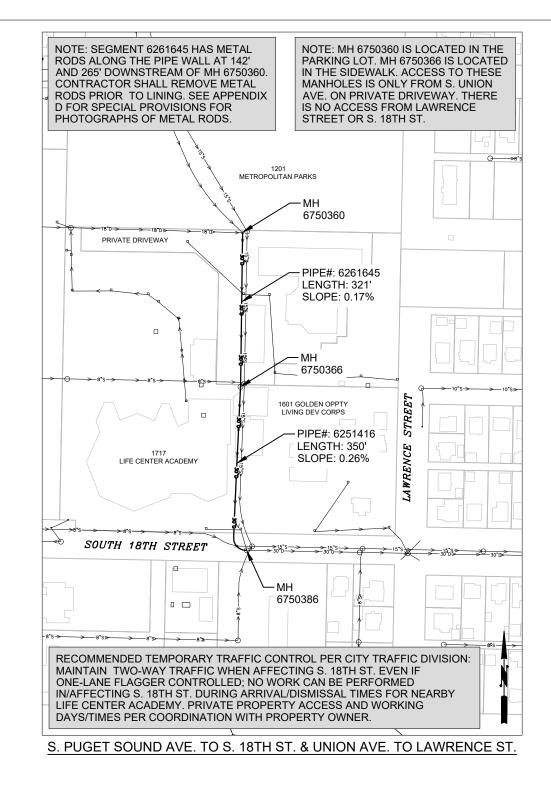

| Sheet   Shot   Segment   Material   Size (inches)   Length   Up MH   Up Depth   Shope (%)   Location                                                                                                                                                                                                                                                                                                                                                                                                                                                                                                                                                                                                                                                                                                                                                                                                                                                                                                                                                                                                                                                                                                                                                                                                                                                                                                                                                                                                                                                                                                                                                                                                                                                                                                                                                                                                                                                                                                                                                                                                                         | STORIVIWA | TER WAINS |         |          |               |        |         |          |         |          |           |                                                                 |
|------------------------------------------------------------------------------------------------------------------------------------------------------------------------------------------------------------------------------------------------------------------------------------------------------------------------------------------------------------------------------------------------------------------------------------------------------------------------------------------------------------------------------------------------------------------------------------------------------------------------------------------------------------------------------------------------------------------------------------------------------------------------------------------------------------------------------------------------------------------------------------------------------------------------------------------------------------------------------------------------------------------------------------------------------------------------------------------------------------------------------------------------------------------------------------------------------------------------------------------------------------------------------------------------------------------------------------------------------------------------------------------------------------------------------------------------------------------------------------------------------------------------------------------------------------------------------------------------------------------------------------------------------------------------------------------------------------------------------------------------------------------------------------------------------------------------------------------------------------------------------------------------------------------------------------------------------------------------------------------------------------------------------------------------------------------------------------------------------------------------------|-----------|-----------|---------|----------|---------------|--------|---------|----------|---------|----------|-----------|-----------------------------------------------------------------|
| 2                                                                                                                                                                                                                                                                                                                                                                                                                                                                                                                                                                                                                                                                                                                                                                                                                                                                                                                                                                                                                                                                                                                                                                                                                                                                                                                                                                                                                                                                                                                                                                                                                                                                                                                                                                                                                                                                                                                                                                                                                                                                                                                            | Sheet     | Shot      | Segment | Material | Size (inches) | Length | Up MH   | Up Depth | Dn MH   | Dn Depth | Slope (%) | Location                                                        |
| 2                                                                                                                                                                                                                                                                                                                                                                                                                                                                                                                                                                                                                                                                                                                                                                                                                                                                                                                                                                                                                                                                                                                                                                                                                                                                                                                                                                                                                                                                                                                                                                                                                                                                                                                                                                                                                                                                                                                                                                                                                                                                                                                            | 2         |           | 6258642 | URC      | 10            | 330    | 6761505 | 3.9      | 6761515 | 3.7      | 0.42      | ST. PAUL AVENUE                                                 |
| 2                                                                                                                                                                                                                                                                                                                                                                                                                                                                                                                                                                                                                                                                                                                                                                                                                                                                                                                                                                                                                                                                                                                                                                                                                                                                                                                                                                                                                                                                                                                                                                                                                                                                                                                                                                                                                                                                                                                                                                                                                                                                                                                            | 2         |           | 6267695 | URC      | 12            | 109    | 6761515 | 3.7      | 6761527 | 3.8      | 0.48      | ST. PAUL AVENUE                                                 |
| 3                                                                                                                                                                                                                                                                                                                                                                                                                                                                                                                                                                                                                                                                                                                                                                                                                                                                                                                                                                                                                                                                                                                                                                                                                                                                                                                                                                                                                                                                                                                                                                                                                                                                                                                                                                                                                                                                                                                                                                                                                                                                                                                            | 2         |           | 6267720 | URC      | 12            | 247    | 6761527 | 3.8      | 6761536 | 6.3      | 0.53      | ST. PAUL AVENUE                                                 |
| 3                                                                                                                                                                                                                                                                                                                                                                                                                                                                                                                                                                                                                                                                                                                                                                                                                                                                                                                                                                                                                                                                                                                                                                                                                                                                                                                                                                                                                                                                                                                                                                                                                                                                                                                                                                                                                                                                                                                                                                                                                                                                                                                            | 2         |           | 6258702 | URC      | 12            | 250    | 6761536 | 6.3      | 6761545 | 6.6      | 0.54      | ST. PAUL AVENUE                                                 |
| 3                                                                                                                                                                                                                                                                                                                                                                                                                                                                                                                                                                                                                                                                                                                                                                                                                                                                                                                                                                                                                                                                                                                                                                                                                                                                                                                                                                                                                                                                                                                                                                                                                                                                                                                                                                                                                                                                                                                                                                                                                                                                                                                            | 3         |           | 6294990 | CMP      | 48            | 199    | 6783462 | 7.5      | 6781743 | 5.4      | -0.48     | S. 19TH ST. FROM 91ST AVE W AND S. WILTON RD.                   |
| Section   Sect | 3         |           | 6261350 | СМР      | 30            | 275    | 6767450 | 27.2     | 6767707 | 12.7     | 5.62      | S. 21ST ST. FROM PACIFIC AVE. TO !-705                          |
| 3   6255721                                                                                                                                                                                                                                                                                                                                                                                                                                                                                                                                                                                                                                                                                                                                                                                                                                                                                                                                                                                                                                                                                                                                                                                                                                                                                                                                                                                                                                                                                                                                                                                                                                                                                                                                                                                                                                                                                                                                                                                                                                                                                                                  | 3         |           | 6261645 | URC      | 30            | 321    | 6750360 | 9.0      | 6750366 | 23.1     | 0.17      | S. PUGET SOUND AVE. TO S. 18TH ST. & UNION AVE. TO LAWRENCE ST. |
| Sheet   Shot   Segment   Material   Size (inches)   Length   Up MH   Up Depth   Dn MH   Dn Depth   Slope (%)   Location                                                                                                                                                                                                                                                                                                                                                                                                                                                                                                                                                                                                                                                                                                                                                                                                                                                                                                                                                                                                                                                                                                                                                                                                                                                                                                                                                                                                                                                                                                                                                                                                                                                                                                                                                                                                                                                                                                                                                                                                      | 3         |           | 6251416 | URC      | 30            | 350    | 6750366 | 23.1     | 6750386 | 21.3     | 0.26      | S. PUGET SOUND AVE. TO S. 18TH ST. & UNION AVE. TO LAWRENCE ST. |
| 3   6253432   URC   30   330   6763414   6.5   6776175   8.7   1.28   SHERIDAN AVE. FROM S. 23RD ST. TO S. 27TH ST.     3   6282906   URC   30   330   6776175   8.7   6764646   9.2   1.28   SHERIDAN AVE. FROM S. 23RD ST. TO S. 27TH ST.     4   6263953   URC   12   150   6762797   4.9   6762805   4.2   4.37   S. 4TH STREET FROM "J" STREET AND "J" S | 3         |           | 6255721 | URC      | 30            | 385    | 6782197 | 9.6      | 6776174 | 8.8      | 0.87      | SHERIDAN AVE. FROM S. 23RD ST. TO S. 27TH ST.                   |
| Sheet   Shot   Segment   Material   Size (inches)   Length   Up MH   Up Depth   Dn MH   Dn Depth   Slope (%)   Location                                                                                                                                                                                                                                                                                                                                                                                                                                                                                                                                                                                                                                                                                                                                                                                                                                                                                                                                                                                                                                                                                                                                                                                                                                                                                                                                                                                                                                                                                                                                                                                                                                                                                                                                                                                                                                                                                                                                                                                                      | 3         |           | 6282905 | URC      | 30            | 348    | 6776174 | 8.8      | 6763414 | 6.5      | 0.86      | SHERIDAN AVE. FROM S. 23RD ST. TO S. 27TH ST.                   |
| MASTEWATER MAINS   Sheet   Shot   Segment   Material   Size (inches)   Length   Up MH   Up Depth   Dn MH   Dn Depth   Slope (%)   Location                                                                                                                                                                                                                                                                                                                                                                                                                                                                                                                                                                                                                                                                                                                                                                                                                                                                                                                                                                                                                                                                                                                                                                                                                                                                                                                                                                                                                                                                                                                                                                                                                                                                                                                                                                                                                                                                                                                                                                                   | 3         |           | 6253432 | URC      | 30            | 330    | 6763414 | 6.5      | 6776175 | 8.7      | 1.28      | SHERIDAN AVE. FROM S. 23RD ST. TO S. 27TH ST.                   |
| WASTEWATER MAINS   Segment   Material   Size (inches)   Length   Up MH   Up Depth   Dn MH   Dn Depth   Slope (%)   Location                                                                                                                                                                                                                                                                                                                                                                                                                                                                                                                                                                                                                                                                                                                                                                                                                                                                                                                                                                                                                                                                                                                                                                                                                                                                                                                                                                                                                                                                                                                                                                                                                                                                                                                                                                                                                                                                                                                                                                                                  | 3         |           | 6282906 | URC      | 30            | 330    | 6776175 | 8.7      | 6764646 | 9.2      | 1.28      | SHERIDAN AVE. FROM S. 23RD ST. TO S. 27TH ST.                   |
| Shet         Shot         Segment         Material         Size (inches)         Length         Up MH         Up Depth         Dn MH         Dn Depth         Slope (%)         Location           2         6257282         URC         15         413         6771307         8.2         6771311         8.6         0.1         ST. PAUL AVENUE           2         6255295         URC         15         310         6771311         8.6         6771353         8.9         0.18         ST. PAUL AVENUE           2         6257311         RCP         15         108         6771357         9.4         6771357         9.4         0.15         ST. PAUL AVENUE           2         6255498         URC         18         371         6771357         9.4         6771362         8.5         0.11         ST. PAUL AVENUE           2         6257322         URC         18         244         6771362         8.5         6771531         9.3         0.11         ST. PAUL AVENUE           2         6257325         URC         18         133         6771531         9.3         671101         9.9         0.11         ST. PAUL AVENUE           2         6265712         URC         18                                                                                                                                                                                                                                                                                                                                                                                                                                                                                                                                                                                                                                                                                                                                                                                                                                                                                                            | 4         |           | 6263953 | URC      | 12            | 150    | 6762797 | 4.9      | 6762805 | 4.2      | 4.37      | S. 4TH STREET FROM "J" STREET AND "I" STREET                    |
| Shet         Shot         Segment         Material         Size (inches)         Length         Up MH         Up Depth         Dn MH         Dn Depth         Slope (%)         Location           2         6257282         URC         15         413         6771307         8.2         6771311         8.6         0.1         ST. PAUL AVENUE           2         6255295         URC         15         310         6771311         8.6         6771353         8.9         0.18         ST. PAUL AVENUE           2         6257311         RCP         15         108         6771357         9.4         6771357         9.4         0.15         ST. PAUL AVENUE           2         6255498         URC         18         371         6771357         9.4         6771362         8.5         0.11         ST. PAUL AVENUE           2         6257322         URC         18         244         6771362         8.5         6771531         9.3         0.11         ST. PAUL AVENUE           2         6257325         URC         18         133         6771531         9.3         671100         9.9         0.11         ST. PAUL AVENUE           2         6265712         URC         18                                                                                                                                                                                                                                                                                                                                                                                                                                                                                                                                                                                                                                                                                                                                                                                                                                                                                                            |           |           |         |          |               |        |         |          |         |          |           |                                                                 |
| 2         6257282         URC         15         413         6771307         8.2         6771311         8.6         0.1         ST. PAUL AVENUE           2         6255295         URC         15         310         6771311         8.6         6771353         8.9         0.18         ST. PAUL AVENUE           2         6257311         RCP         15         108         6771357         9.4         0.15         ST. PAUL AVENUE           2         6255498         URC         18         371         6771357         9.4         6771362         8.5         0.11         ST. PAUL AVENUE           2         6257322         URC         18         244         6771362         8.5         6771531         9.3         0.11         ST. PAUL AVENUE           2         6257322         URC         18         133         6771531         9.3         6771005         9.3         0.11         ST. PAUL AVENUE           2         6257325         URC         18         133         6771531         9.3         6771005         9.3         0.11         ST. PAUL AVENUE           2         6265712         URC         18         372         6771005         9.3         6771010                                                                                                                                                                                                                                                                                                                                                                                                                                                                                                                                                                                                                                                                                                                                                                                                                                                                                                                      | WASTEWA   | TER MAINS |         |          |               |        |         |          |         |          |           |                                                                 |
| 2       6255295       URC       15       310       6771311       8.6       6771353       8.9       0.18       ST. PAUL AVENUE         2       6257311       RCP       15       108       6771353       8.9       6771357       9.4       0.15       ST. PAUL AVENUE         2       6255498       URC       18       371       6771357       9.4       6771362       8.5       0.11       ST. PAUL AVENUE         2       6257322       URC       18       244       6771362       8.5       6771531       9.3       0.11       ST. PAUL AVENUE         2       6257325       URC       18       133       6771531       9.3       6771005       9.3       0.11       ST. PAUL AVENUE         2       6265712       URC       18       372       6771005       9.3       6771010       9.9       0.11       ST. PAUL AVENUE         2       6258395       URC       18       357       6771000       9.9       6771014       11.7       0.11       ST. PAUL AVENUE         2       6257924       URC       18       162       6783191       10.3       6771032       13.6       0.3       ST. PAUL AVENUE         2                                                                                                                                                                                                                                                                                                                                                                                                                                                                                                                                                                                                                                                                                                                                                                                                                                                                                                                                                                                                          | Sheet     | Shot      | Segment | Material | Size (inches) | Length | Up MH   | Up Depth | Dn MH   | Dn Depth | Slope (%) | Location                                                        |
| 2         6257311         RCP         15         108         6771353         8.9         6771357         9.4         0.15         ST. PAUL AVENUE           2         6255498         URC         18         371         6771357         9.4         6771362         8.5         0.11         ST. PAUL AVENUE           2         6257322         URC         18         244         6771362         8.5         6771531         9.3         0.11         ST. PAUL AVENUE           2         6257325         URC         18         133         6771531         9.3         6771005         9.3         0.11         ST. PAUL AVENUE           2         6265712         URC         18         372         6771005         9.3         6771010         9.9         0.11         ST. PAUL AVENUE           2         6258395         URC         18         357         6771010         9.9         6771014         11.7         0.11         ST. PAUL AVENUE           2         6257924         URC         18         162         6783191         10.3         6771022         13.6         0.3         ST. PAUL AVENUE           2         6256844         URC         18         425         6771022 <td>2</td> <td></td> <td>6257282</td> <td>URC</td> <td>15</td> <td>413</td> <td>6771307</td> <td>8.2</td> <td>6771311</td> <td>8.6</td> <td>0.1</td> <td>ST. PAUL AVENUE</td>                                                                                                                                                                                                                                                                                                                                                                                                                                                                                                                                                                                                                                                                                                                                     | 2         |           | 6257282 | URC      | 15            | 413    | 6771307 | 8.2      | 6771311 | 8.6      | 0.1       | ST. PAUL AVENUE                                                 |
| 2 6255498 URC 18 371 6771357 9.4 6771362 8.5 0.11 ST. PAUL AVENUE 2 6257322 URC 18 244 6771362 8.5 6771531 9.3 0.11 ST. PAUL AVENUE 2 6257355 URC 18 133 6771531 9.3 6771005 9.3 0.11 ST. PAUL AVENUE 2 6265712 URC 18 372 6771005 9.3 6771010 9.9 0.11 ST. PAUL AVENUE 2 6258395 URC 18 357 6771010 9.9 6771014 11.7 0.11 ST. PAUL AVENUE 2 6257924 URC 18 162 6783191 10.3 6771022 13.6 0.3 ST. PAUL AVENUE 2 6256844 URC 18 425 6771022 13.6 6771030 14.7 -0.03 PORTLAND AVENUE 2 6259081 URC 18 74 6771030 14.7 6771035 14.9 0.11 PORTLAND AVENUE 3 6259091 URC 18 242 6771035 14.9 6771039 12.6 0.14 PORTLAND AVENUE 4 6253181 TCP 8 282 6771609 9.4 6782554 13.4 1.98 S. "J" ST FROM DIVISION AVE TO S. 3RD ST                                                                                                                                                                                                                                                                                                                                                                                                                                                                                                                                                                                                                                                                                                                                                                                                                                                                                                                                                                                                                                                                                                                                                                                                                                                                                                                                                                                                         | 2         |           | 6255295 | URC      | 15            | 310    | 6771311 | 8.6      | 6771353 | 8.9      | 0.18      | ST. PAUL AVENUE                                                 |
| 2       6257322       URC       18       244       6771362       8.5       6771531       9.3       0.11       ST. PAUL AVENUE         2       6257355       URC       18       133       6771531       9.3       6771005       9.3       0.11       ST. PAUL AVENUE         2       6265712       URC       18       372       6771005       9.3       6771010       9.9       0.11       ST. PAUL AVENUE         2       6258395       URC       18       357       6771010       9.9       6771014       11.7       0.11       ST. PAUL AVENUE         2       6257924       URC       18       162       6783191       10.3       6771022       13.6       0.3       ST. PAUL AVENUE         2       6256844       URC       18       425       6771022       13.6       6771030       14.7       -0.03       PORTLAND AVENUE         2       6259081       URC       18       74       6771030       14.7       6771035       14.9       0.11       PORTLAND AVENUE         2       6259091       URC       18       242       6771035       14.9       6771039       12.6       0.14       PORTLAND AVENUE         4                                                                                                                                                                                                                                                                                                                                                                                                                                                                                                                                                                                                                                                                                                                                                                                                                                                                                                                                                                                                    | 2         |           | 6257311 | RCP      | 15            | 108    | 6771353 | 8.9      | 6771357 | 9.4      | 0.15      | ST. PAUL AVENUE                                                 |
| 2       6257355       URC       18       133       6771531       9.3       6771005       9.3       0.11       ST. PAUL AVENUE         2       6265712       URC       18       372       6771005       9.3       6771010       9.9       0.11       ST. PAUL AVENUE         2       6258395       URC       18       357       6771010       9.9       6771014       11.7       0.11       ST. PAUL AVENUE         2       6257924       URC       18       162       6783191       10.3       6771022       13.6       0.3       ST. PAUL AVENUE         2       6256844       URC       18       425       6771022       13.6       6771030       14.7       -0.03       PORTLAND AVENUE         2       6259081       URC       18       74       6771030       14.7       6771035       14.9       0.11       PORTLAND AVENUE         2       6259091       URC       18       242       6771035       14.9       6771039       12.6       0.14       PORTLAND AVENUE         4       6253181       TCP       8       282       6771609       9.4       6782554       13.4       1.98       S. "J" ST FROM DIVISION AVE TO S. 3RD ST                                                                                                                                                                                                                                                                                                                                                                                                                                                                                                                                                                                                                                                                                                                                                                                                                                                                                                                                                                                     | 2         |           | 6255498 | URC      | 18            | 371    | 6771357 | 9.4      | 6771362 | 8.5      | 0.11      | ST. PAUL AVENUE                                                 |
| 2       6265712       URC       18       372       6771005       9.3       6771010       9.9       0.11       ST. PAUL AVENUE         2       6258395       URC       18       357       6771010       9.9       6771014       11.7       0.11       ST. PAUL AVENUE         2       6257924       URC       18       162       6783191       10.3       6771022       13.6       0.3       ST. PAUL AVENUE         2       6256844       URC       18       425       6771022       13.6       6771030       14.7       -0.03       PORTLAND AVENUE         2       6259081       URC       18       74       6771030       14.7       6771035       14.9       0.11       PORTLAND AVENUE         2       6259091       URC       18       242       6771035       14.9       6771039       12.6       0.14       PORTLAND AVENUE         4       6253181       TCP       8       282       6771609       9.4       6782554       13.4       1.98       S. "J" ST FROM DIVISION AVE TO S. 3RD ST                                                                                                                                                                                                                                                                                                                                                                                                                                                                                                                                                                                                                                                                                                                                                                                                                                                                                                                                                                                                                                                                                                                           | 2         |           | 6257322 | URC      | 18            | 244    | 6771362 | 8.5      | 6771531 | 9.3      | 0.11      | ST. PAUL AVENUE                                                 |
| 2     6258395     URC     18     357     6771010     9.9     6771014     11.7     0.11     ST. PAUL AVENUE       2     6257924     URC     18     162     6783191     10.3     6771022     13.6     0.3     ST. PAUL AVENUE       2     6256844     URC     18     425     6771022     13.6     6771030     14.7     -0.03     PORTLAND AVENUE       2     6259081     URC     18     74     6771030     14.7     6771035     14.9     0.11     PORTLAND AVENUE       2     6259091     URC     18     242     6771035     14.9     6771039     12.6     0.14     PORTLAND AVENUE       4     6253181     TCP     8     282     6771609     9.4     6782554     13.4     1.98     S. "J" ST FROM DIVISION AVE TO S. 3RD ST                                                                                                                                                                                                                                                                                                                                                                                                                                                                                                                                                                                                                                                                                                                                                                                                                                                                                                                                                                                                                                                                                                                                                                                                                                                                                                                                                                                                   | 2         |           | 6257355 | URC      | 18            | 133    | 6771531 | 9.3      | 6771005 | 9.3      | 0.11      | ST. PAUL AVENUE                                                 |
| 2     6257924     URC     18     162     6783191     10.3     6771022     13.6     0.3     ST. PAUL AVENUE       2     6256844     URC     18     425     6771022     13.6     6771030     14.7     -0.03     PORTLAND AVENUE       2     6259081     URC     18     74     6771030     14.7     6771035     14.9     0.11     PORTLAND AVENUE       2     6259091     URC     18     242     6771035     14.9     6771039     12.6     0.14     PORTLAND AVENUE       4     6253181     TCP     8     282     6771609     9.4     6782554     13.4     1.98     S. "J" ST FROM DIVISION AVE TO S. 3RD ST                                                                                                                                                                                                                                                                                                                                                                                                                                                                                                                                                                                                                                                                                                                                                                                                                                                                                                                                                                                                                                                                                                                                                                                                                                                                                                                                                                                                                                                                                                                    | 2         |           | 6265712 | URC      | 18            | 372    | 6771005 | 9.3      | 6771010 | 9.9      | 0.11      | ST. PAUL AVENUE                                                 |
| 2     6256844     URC     18     425     6771022     13.6     6771030     14.7     -0.03     PORTLAND AVENUE       2     6259081     URC     18     74     6771030     14.7     6771035     14.9     0.11     PORTLAND AVENUE       2     6259091     URC     18     242     6771035     14.9     6771039     12.6     0.14     PORTLAND AVENUE       4     6253181     TCP     8     282     6771609     9.4     6782554     13.4     1.98     S. "J" ST FROM DIVISION AVE TO S. 3RD ST                                                                                                                                                                                                                                                                                                                                                                                                                                                                                                                                                                                                                                                                                                                                                                                                                                                                                                                                                                                                                                                                                                                                                                                                                                                                                                                                                                                                                                                                                                                                                                                                                                     | 2         |           | 6258395 | URC      | 18            | 357    | 6771010 | 9.9      | 6771014 | 11.7     | 0.11      | ST. PAUL AVENUE                                                 |
| 2         6259081         URC         18         74         6771030         14.7         6771035         14.9         0.11         PORTLAND AVENUE           2         6259091         URC         18         242         6771035         14.9         6771039         12.6         0.14         PORTLAND AVENUE           4         6253181         TCP         8         282         6771609         9.4         6782554         13.4         1.98         S. "J" ST FROM DIVISION AVE TO S. 3RD ST                                                                                                                                                                                                                                                                                                                                                                                                                                                                                                                                                                                                                                                                                                                                                                                                                                                                                                                                                                                                                                                                                                                                                                                                                                                                                                                                                                                                                                                                                                                                                                                                                        | 2         |           | 6257924 | URC      | 18            | 162    | 6783191 | 10.3     | 6771022 | 13.6     | 0.3       | ST. PAUL AVENUE                                                 |
| 2         6259091         URC         18         242         6771035         14.9         6771039         12.6         0.14         PORTLAND AVENUE           4         6253181         TCP         8         282         6771609         9.4         6782554         13.4         1.98         S. "J" ST FROM DIVISION AVE TO S. 3RD ST                                                                                                                                                                                                                                                                                                                                                                                                                                                                                                                                                                                                                                                                                                                                                                                                                                                                                                                                                                                                                                                                                                                                                                                                                                                                                                                                                                                                                                                                                                                                                                                                                                                                                                                                                                                     | 2         |           | 6256844 | URC      | 18            | 425    | 6771022 | 13.6     | 6771030 | 14.7     | -0.03     | PORTLAND AVENUE                                                 |
| 4 6253181 TCP 8 282 6771609 9.4 6782554 13.4 1.98 S. "J" ST FROM DIVISION AVE TO S. 3RD ST                                                                                                                                                                                                                                                                                                                                                                                                                                                                                                                                                                                                                                                                                                                                                                                                                                                                                                                                                                                                                                                                                                                                                                                                                                                                                                                                                                                                                                                                                                                                                                                                                                                                                                                                                                                                                                                                                                                                                                                                                                   | 2         |           | 6259081 | URC      | 18            | 74     | 6771030 | 14.7     | 6771035 | 14.9     | 0.11      | PORTLAND AVENUE                                                 |
|                                                                                                                                                                                                                                                                                                                                                                                                                                                                                                                                                                                                                                                                                                                                                                                                                                                                                                                                                                                                                                                                                                                                                                                                                                                                                                                                                                                                                                                                                                                                                                                                                                                                                                                                                                                                                                                                                                                                                                                                                                                                                                                              | 2         |           | 6259091 | URC      | 18            | 242    | 6771035 | 14.9     | 6771039 | 12.6     | 0.14      | PORTLAND AVENUE                                                 |
| 4 C374000 TCD 0 457 C703400 0.3 C774000 0.4 C HILL T FD04 DWGOV WE TO C CDD CT                                                                                                                                                                                                                                                                                                                                                                                                                                                                                                                                                                                                                                                                                                                                                                                                                                                                                                                                                                                                                                                                                                                                                                                                                                                                                                                                                                                                                                                                                                                                                                                                                                                                                                                                                                                                                                                                                                                                                                                                                                               | 4         |           | 6253181 | TCP      | 8             | 282    | 6771609 | 9.4      | 6782554 | 13.4     | 1.98      | S. "J" ST FROM DIVISION AVE TO S. 3RD ST                        |
| 4   62/1969   ICP   8   15/   6/83109   8.2   6//1609   9.4   0.94   5. "J" ST FROM DIVISION AVE TO S. 3RD ST                                                                                                                                                                                                                                                                                                                                                                                                                                                                                                                                                                                                                                                                                                                                                                                                                                                                                                                                                                                                                                                                                                                                                                                                                                                                                                                                                                                                                                                                                                                                                                                                                                                                                                                                                                                                                                                                                                                                                                                                                | 4         |           | 6271969 | TCP      | 8             | 157    | 6783109 | 8.2      | 6771609 | 9.4      | 0.94      | S. "J" ST FROM DIVISION AVE TO S. 3RD ST                        |