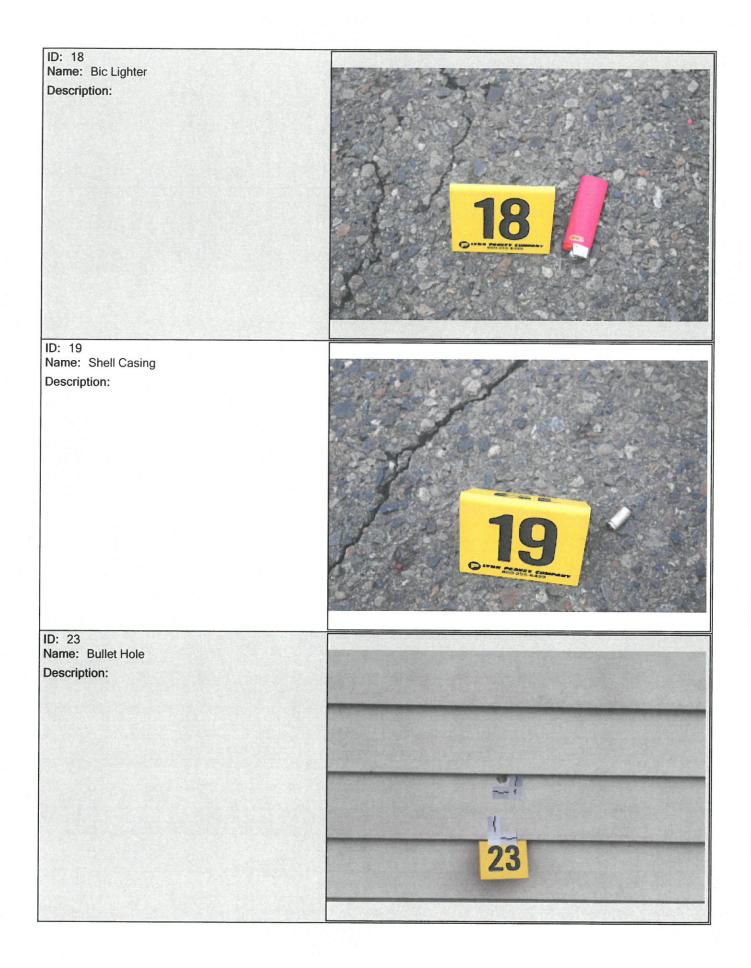

|



## **Evidence Marker Report**

| Case ID:      | 19-251-00213                                      | Report Date:     | Sunday, September 8, 2019         |
|---------------|---------------------------------------------------|------------------|-----------------------------------|
| Organization: | Pierce County Sheriff's Departme                  |                  |                                   |
| Case Name:    | Death Investigation                               | Location:        | 3400 Portland Ave E               |
| Investigator: | Deputy S. Powers #314/90-014                      |                  |                                   |
| Comments      | Evidence Items 20, 21, 22, and 24 on the diagram. | were not scanned | as evidence and therefore are not |















| Re  | cords |
|-----|-------|
| 100 |       |

|                                                  |                   | AGENCY:         | <u>x</u> PCSD TI | PD OTH        | ER       |                  | DATE 09 Sept              | 19    |      |
|--------------------------------------------------|-------------------|-----------------|------------------|---------------|----------|------------------|---------------------------|-------|------|
| PROPERTY REPORT                                  |                   |                 |                  |               |          |                  | PROPERTY ROOM<br>USE ONLY | PAGE  | 9-2  |
| TYPE                                             | OF CRIME Deat     |                 |                  |               |          |