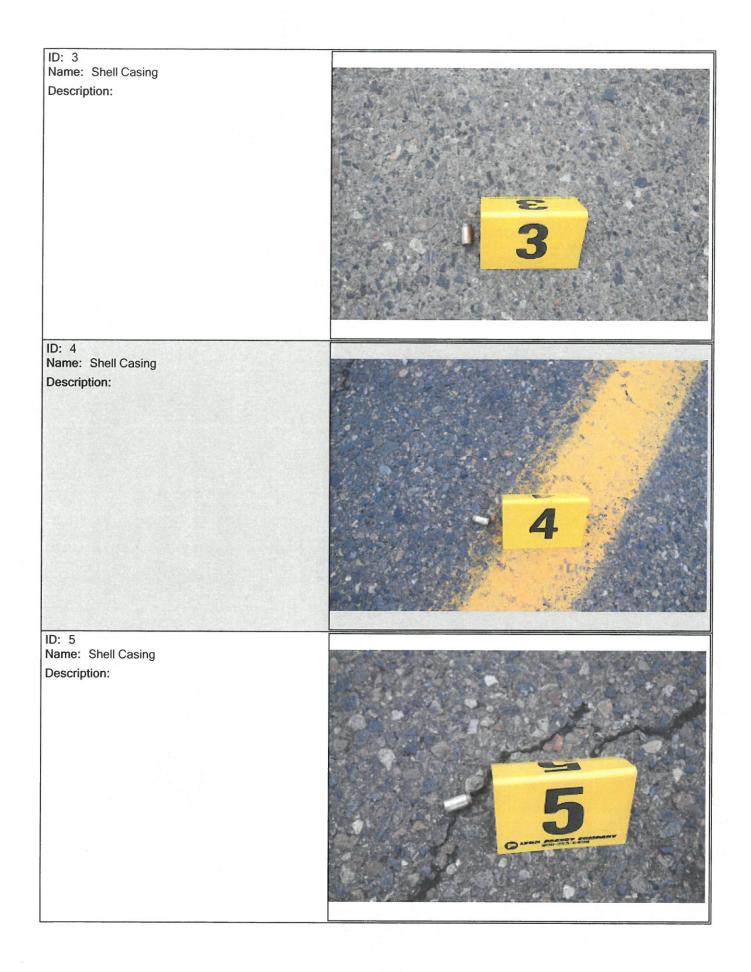

I then advised of V1/DOE's description and direction of travel, as I believed he was also armed and was trying to flee as he appeared to be a minor. I described V1/DOE as a black male, approximately 6'1", wearing a red hoodie and blue jeans. I removed the firearm from O1/JUV. Off waistband and rendered it safe where I identified it as a Ruger .38 Special (542-38959) and placed it in my back pocket. I then continued to watch over the other three occupants of the vehicle as I awaited back up. I also observed V1/DOE get into a 4-door vehicle that was parked closer to E 35th and Portland Ave on the south side of the street. I then observed the vehicle make several point turns to avoid coming my direction and go the other way. I then observed it was the red Subaru I had observed earlier and advised units of the vehicle actions and possible route.

I heard police sirens getting closer where H235 (PPS BRADLEY and PPO MCNEELY) where responding priority to the incident traveling northbound on Portland Ave from the 3500 block. I advised units the vehicle was at the stop sign of E 35th and Portland Ave and was making a northbound turn. I then heard H235 say they were out with the vehicle and that one was trying to flee. I advised over the radio that V1/DOE was possibly armed so officer may use cation. H235 then advised they had one at gunpoint and began fighting with one. While I still had O1.Juv. Offi detained and my firearm out to watch over the other three occupants I heard approximately 5-10 rapid shots towards H235's location. H235 then advised over the radio "Shots Fired" and "Subject is down".