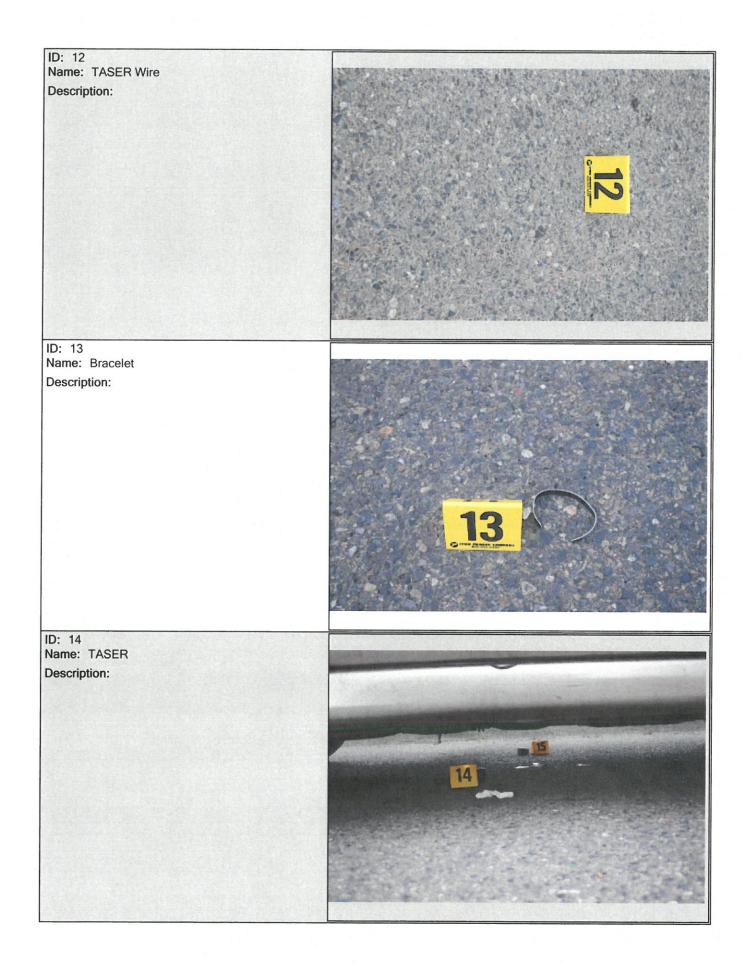

I heard police sirens getting closer where H235 (PPS BRADLEY and PPO MCNEELY) where responding priority to the incident traveling northbound on Portland Ave from the 3500 block. I advised units the vehicle was at the stop sign of E 35th and Portland Ave and was making a northbound turn. I then heard H235 say they were out with the vehicle and that one was trying to flee. I advised over the radio that V1/DOE was possibly armed so officer may use cation. H235 then advised they had one at gunpoint and began fighting with one. While I still had O1.Juv. Offi detained and my firearm out to watch over the other three occupants I heard approximately 5-10 rapid shots towards H235's location. H235 then advised over the radio "Shots Fired" and "Subject is down".