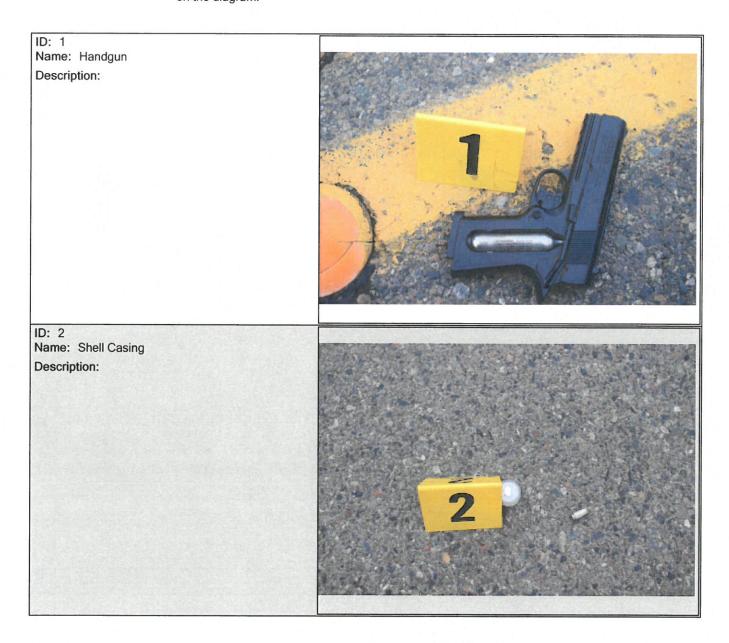

V1/DOE turned his back towards me as he began to walk away but continued to hold on to his front waistband with his right hand. I knew there were three other occupants in the vehicle and O1/Juv. Off had still not been frisked for weapons due to her past with firearms. I then turned most of my attention to O1/Juv. Off and asked her to place her hands on top the vehicle where she hesitated. I then placed her hands on the vehicle and began to frisk O1/Juv. Off for weapons where I felt a handle of a firearm on her front side of her waistband under her stomach. I quickly detained O1/Juv. Off in handcuffs double locked and checked for proper spacing. I advised dispatch and other officers of my findings.

I then advised of V1/DOE's description and direction of travel, as I believed he was also armed and was trying to flee as he appeared to be a minor. I described V1/DOE as a black male, approximately 6'1", wearing a red hoodie and blue jeans. I removed the firearm from O1/JUV. Off waistband and rendered it safe where I identified it as a Ruger .38 Special (542-38959) and placed it in my back pocket. I then continued to watch over the other three occupants of the vehicle as I awaited back up. I also observed V1/DOE get into a 4-door vehicle that was parked closer to E 35th and Portland Ave on the south side of the street. I then observed the vehicle make several point turns to avoid coming my direction and go the other way. I then observed it was the red Subaru I had observed earlier and advised units of the vehicle actions and possible route.