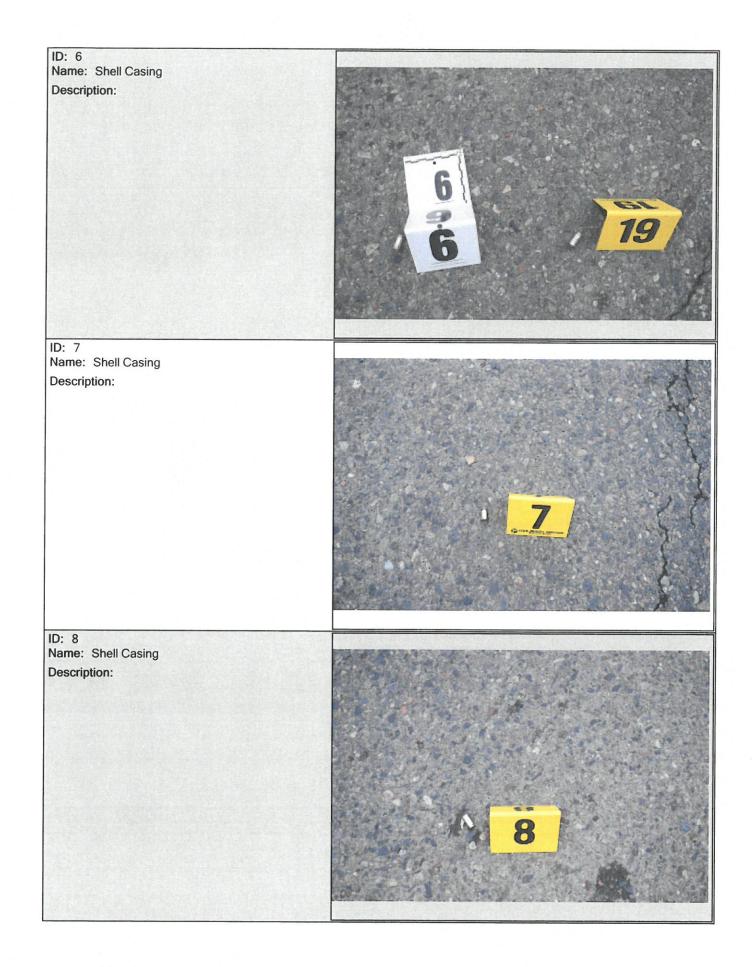

I heard police sirens getting closer where H235 (PPS BRADLEY and PPO MCNEELY) where responding priority to the incident traveling northbound on Portland Ave from the 3500 block. I advised units the vehicle was at the stop sign of E 35th and Portland Ave and was making a northbound turn. I then heard H235 say they were out with the vehicle and that one was trying to flee. I advised over the radio that V1/DOE was possibly armed so officer may use cation. H235 then advised they had one at gunpoint and began fighting with one. While I still had O1.Juv. Offi detained and my firearm out to watch over the other three occupants I heard approximately 5-10 rapid shots towards H235's location. H235 then advised over the radio "Shots Fired" and "Subject is down".