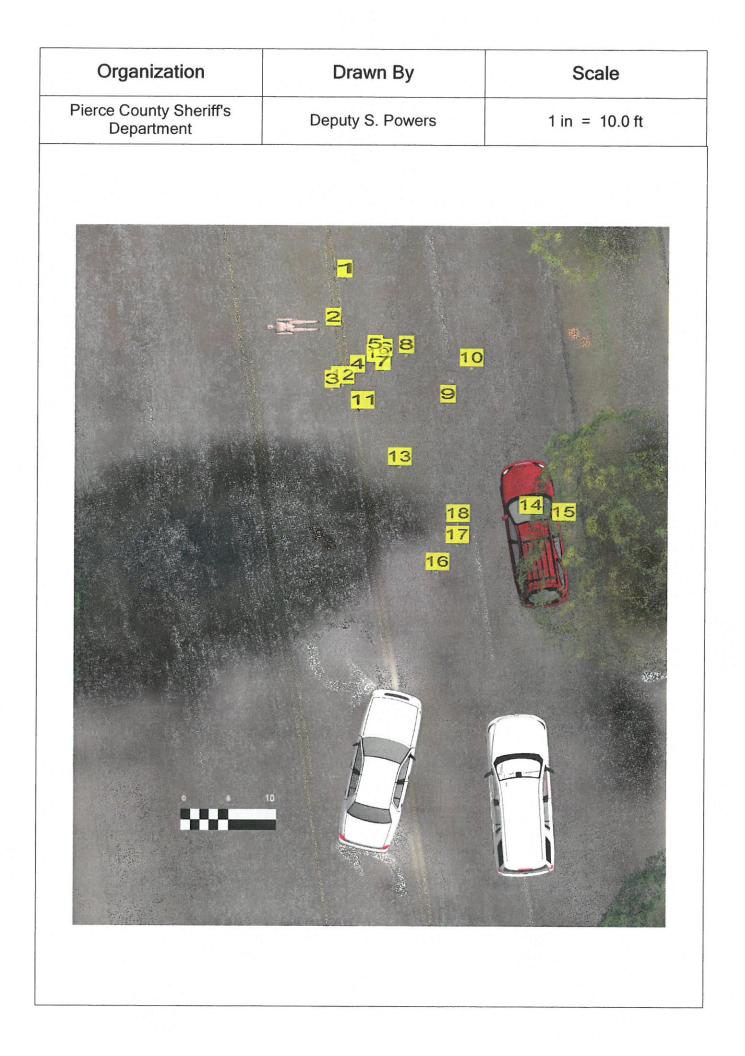

I then advised of V1/DOE's description and direction of travel, as I believed he was also armed and was trying to flee as he appeared to be a minor. I described V1/DOE as a black male, approximately 6'1", wearing a red hoodie and blue jeans. I removed the firearm from O1/JUV. Off waistband and rendered it safe where I identified it as a Ruger .38 Special (542-38959) and placed it in my back pocket. I then continued to watch over the other three occupants of the vehicle as I awaited back up. I also observed V1/DOE get into a 4-door vehicle that was parked closer to E 35th and Portland Ave on the south side of the street. I then observed the vehicle make several point turns to avoid coming my direction and go the other way. I then observed it was the red Subaru I had observed earlier and advised units of the vehicle actions and possible route.

I heard police sirens getting closer where H235 (PPS BRADLEY and PPO MCNEELY) where responding priority to the incident traveling northbound on Portland Ave from the 3500 block. I advised units the vehicle was at the stop sign of E 35th and Portland Ave and was making a northbound turn. I then heard H235 say they were out with the vehicle and that one was trying to flee. I advised over the radio that V1/DOE was possibly armed so officer may use cation. H235 then advised they had one at gunpoint and began fighting with one. While I still had O1.Juv. Offi detained and my firearm out to watch over the other three occupants I heard approximately 5-10 rapid shots towards H235's location. H235 then advised over the radio "Shots Fired" and "Subject is down".

Multiple officers then arrived on scene to assist H235. PPO COCKLE (U024) arrived to assist me with detaining the rest of the occupants of the vehicle. The front passenger (later identified as W1/CORRINA A HARRIS) was removed and detained without incident. The rear passenger side subject (later identified as W2/ALVIN A ATALIG) was removed and detained without incident. A female who was in the front driver's seat (later identified as W3/KATRINA C SHERWOOD) was removed and detained without incident. All subjects were separated for interviews. I was able to look inside of the vehicle from the outside and observed no other firearms in open view. Officers were arriving on scene and began to shut down Portland Ave and secure the scene. I then observed a pink bag on the floorboard behind the driver seat where V1/DOE was sitting. Inside of the opened bag I was able to see a black square case.