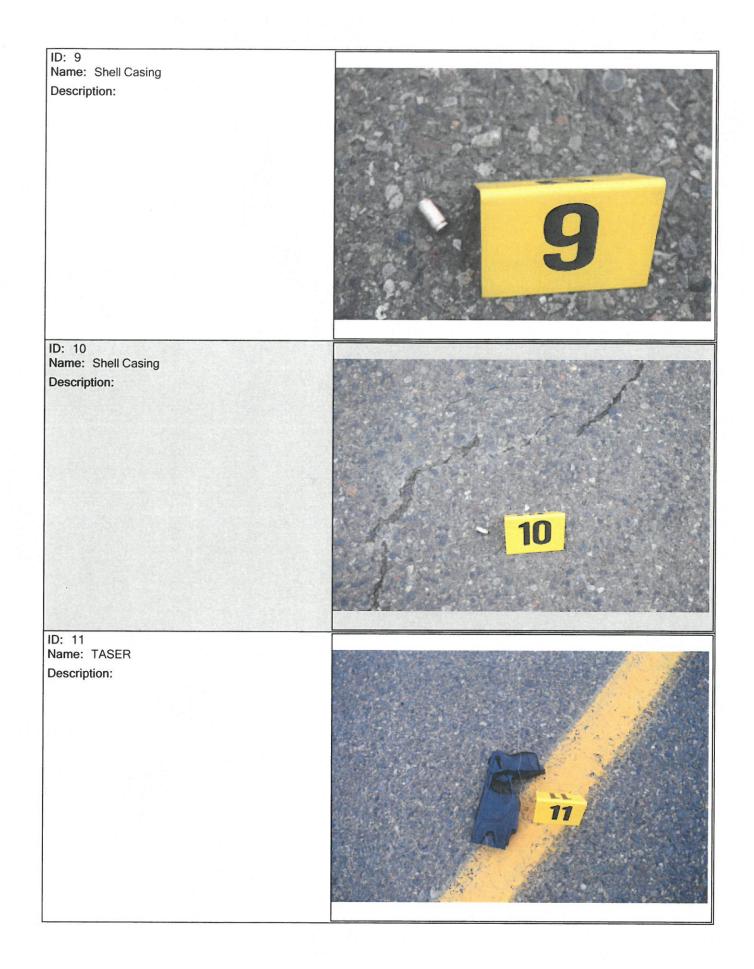

I heard police sirens getting closer where H235 (PPS BRADLEY and PPO MCNEELY) where responding priority to the incident traveling northbound on Portland Ave from the 3500 block. I advised units the vehicle was at the stop sign of E 35th and Portland Ave and was making a northbound turn. I then heard H235 say they were out with the vehicle and that one was trying to flee. I advised over the radio that V1/DOE was possibly armed so officer may use cation. H235 then advised they had one at gunpoint and began fighting with one. While I still had O1.Juv. Offi detained and my firearm out to watch over the other three occupants I heard approximately 5-10 rapid shots towards H235's location. H235 then advised over the radio "Shots Fired" and "Subject is down".