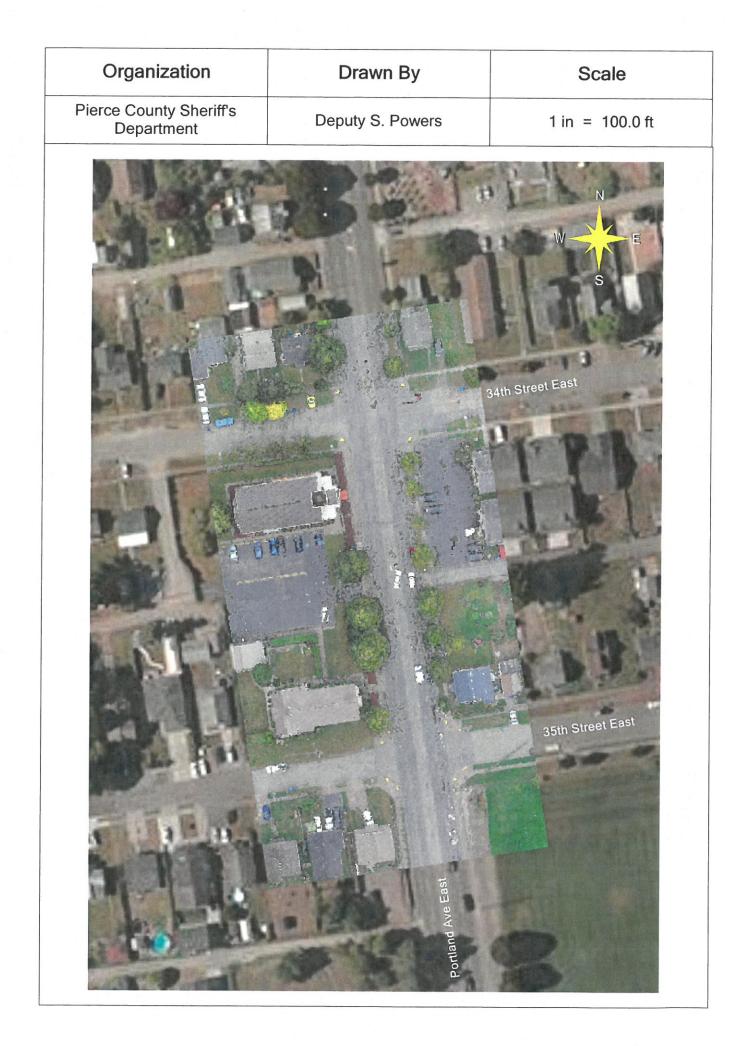

#### **Non-Electronic Attachments**

| Attachment Type    |                       | Additional Dis | litional Distribution |               |  |  |  |  |  |
|--------------------|-----------------------|----------------|-----------------------|---------------|--|--|--|--|--|
|                    |                       |                |                       |               |  |  |  |  |  |
| Location Address:  | E 35TH St/E R St      |                | Location Name:        |               |  |  |  |  |  |
| City, State, Zip:  | Tacoma, WA 98404      |                | Cross Street:         |               |  |  |  |  |  |
| Contact Location:  |                       |                | City, State, Zip:     |               |  |  |  |  |  |
| Recovery Location: |                       |                | City, State, Zip:     |               |  |  |  |  |  |
| CB/Grid/RD:        | 466 - Tacoma          |                | District/Sector:      | TA41 - Tacoma |  |  |  |  |  |
| Occurred From:     | 9/8/2019 02:36:00 Sun | nday           | Occurred To:          |               |  |  |  |  |  |
| Notes:             |                       |                |                       |               |  |  |  |  |  |

#### **Non-Electronic Attachments**

| Attachment Type    |                       | Additional Dis | tribution         |               | Count |
|--------------------|-----------------------|----------------|-------------------|---------------|-------|
|                    |                       |                |                   |               |       |
| Location Address:  | E 35TH St/E R St      |                | Location Name:    |               |       |
| City, State, Zip:  | Tacoma, WA 98404      |                | Cross Street:     |               |       |
| Contact Location:  |                       |                | City, State, Zip: |               |       |
| Recovery Location: |                       |                | City, State, Zip: |               |       |
| CB/Grid/RD:        | 466 - Tacoma          |                | District/Sector:  | TA41 - Tacoma |       |
| Occurred From:     | 9/8/2019 02:36:00 Sun | iday           | Occurred To:      |               |       |
| Notes:             |                       |                |                   |               |       |

#### **Non-Electronic Attachments**

Notes:

IBR Disposition:

Case Report Status:

Forensics:

| Attachment Type                    | Additional Di | stribution        |               | Count |
|------------------------------------|---------------|-------------------|---------------|-------|
|                                    |               |                   |               |       |
| Location Address: E 35TH St/E R St | t             | Location Name:    |               |       |
| City, State, Zip: Tacoma, WA 984   | 104           | Cross Street:     |               |       |
| Contact Location:                  |               | City, State, Zip: |               |       |
| Recovery Location:                 |               | City, State, Zip: |               |       |
| CB/Grid/RD: 466 - Tacoma           |               | District/Sector:  | TA41 - Tacoma |       |
| Occurred From: 9/8/2019 02:36:0    | 0 Sundav      | Occurred To:      |               |       |