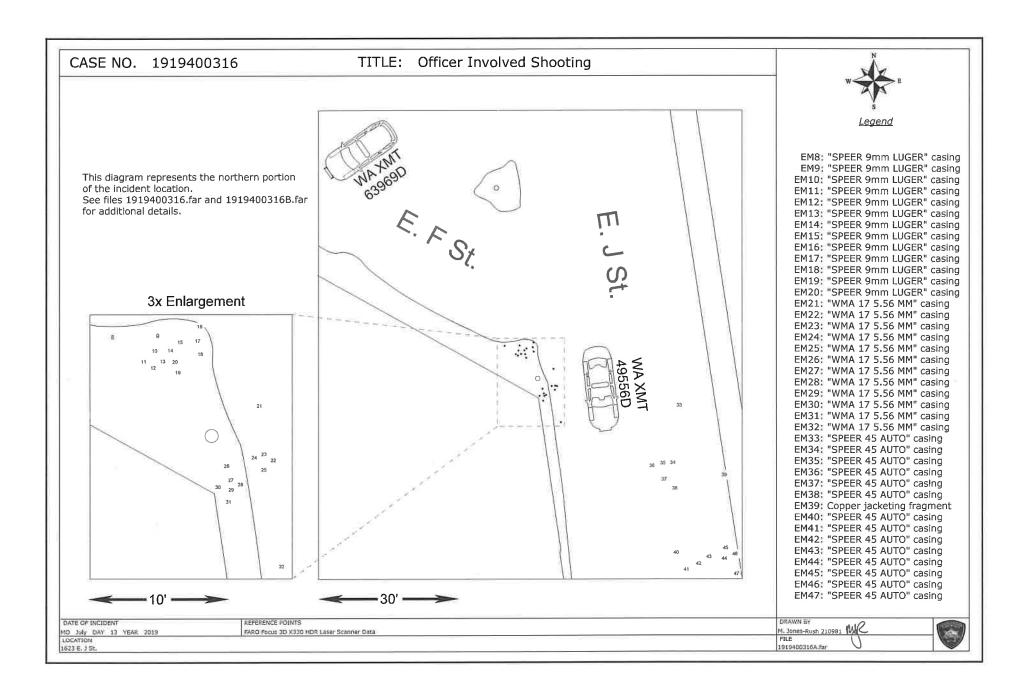

ictim | PPO W. Gustason               | Address |            |    |     |          |    |
| Victim | SGT Martin, Christopher       | Address |            |    |     |          |    |
| Victim | Subject: Van Spronsen, Willem | Address |            |    |     |          |    |

#### Narrative

On today's date a Scene2Go project of the diagram data was created and saved to the shared common drive.

| Date:       | 09/12/2019 | Crime Scene Technician: | M. JONES-RUSH #210981 | Approval: (\$\)/59 |
|-------------|------------|-------------------------|-----------------------|--------------------|
| Distr Date: |            | By:                     | Microfilmed:          | By:                |
| Indexed:    |            | Bv:                     | Copy To:              | By:                |









### LABORATORY REPORT

| Crime  | DEATH INVESTIGATION           | Case No | 1919400316 | <b>CB</b> 180 | District 14 |
|--------|-------------------------------|---------|------------|---------------|-------------|
| Victim | SGT Martin, Christopher       | Address |            |               |             |
| Victim | PPO Allman, Elijah            | Address |            |               |             |
| Victim | PPO Tables, Justin            | Address |            | :             | A           |
| Victim | PPO W. Gustason               | Address |            |               |             |
| Victim | PPO J. Correa                 | Address |            |               |             |
| Victim | PPO J. Moses                  | Address |            | :             |             |
|