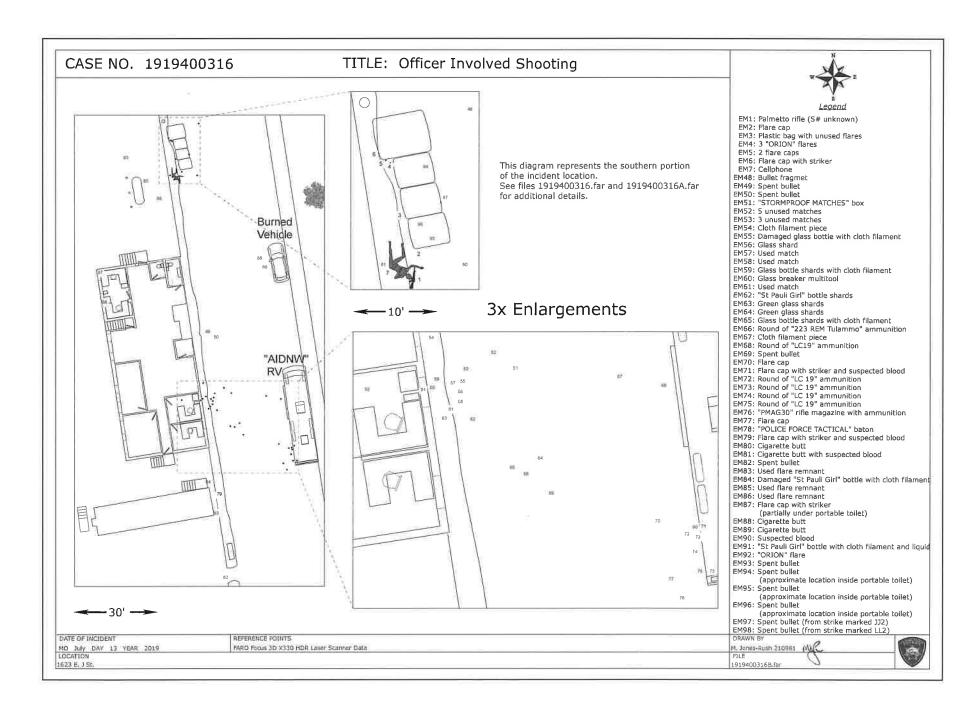

tim | PPO W. Gustason               | Address |            |    |     |          |    |
| Victim | SGT Martin, Christopher       | Address |            |    |     |          |    |
| Victim | Subject: Van Spronsen, Willem | Address |            |    |     |          |    |

#### Narrative

On today's date a Scene2Go project of the diagram data was created and saved to the shared common drive.

| Date:       | 09/12/2019 | Crime Scene Technician: | M. JONES-RUSH #210981 | Approval: (\$\)/59 |
|-------------|------------|-------------------------|-----------------------|--------------------|
| Distr Date: |            | By:                     | Microfilmed:          | By:                |
| Indexed:    |            | Bv:                     | Copy To:              | By:                |









### LABORATORY REPORT

| Crime  | DEATH INVESTIGATION           | Case No | 1919400316 | <b>CB</b> 180 | District 14 |
|--------|-------------------------------|---------|------------|---------------|-------------|
| Victim | SGT Martin, Christopher       | Address |            |               |             |
| Victim | PPO Allman, Elijah            | Address |            |               |             |
| Victim | PPO Tables, Justin            | Address |            | :             | A           |
| Victim | PPO W. Gustason               | Address |            |               |             |
| Victim | PPO J. Correa                 | Address |            |               |             |
| Victim | PPO J. Moses                  | Address |            | :             |             |
| V