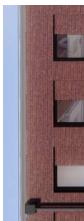

The project will utilize mass timber (cross-laminated timber decking and glulam beams and columns) for its structure, an exterior palette of brick cladding with punched windows, painted metal panel cladding, and accents of curtain wall glazing at stairs and public spaces.

### **ANALYSIS**

- 1. This property is located within the Union Station Conservation District, as such, it is subject to review by the Landmarks Preservation Commission pursuant to TMC 13.05.047 modifications. Projects within the Union Station Conservation district that require Landmark Commission review include new construction, additions to existing buildings, demolition and the installation of signs.
- 2. The proposed building's height and massing not only meets the district requirements, but the design is also compatible with the scale of surrounding buildings, including the historic Mattress Factory building located directly across S C Street.
- 3. The proposed building's exterior is comprised of three façade types: brick cavity walls, glass curtain walls, and metal panel rain screens. Brick masonry is the predominant building material utilized in the design. All materials and building colors were informed by the Union Station Conservation District guidelines and meet the requirements for materials and color.