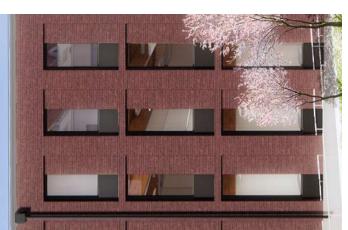

### Agenda Item 4A: UWT Milgard Building, 1950 S. C Street (Union Station Conservation District)

Dominic Griffin, Architecture Research Office

This is a proposal for the new construction of a 55,000 sq. ft. three-story building, at 1950 S C. St. The proposed project is for Milgard Hall, a new academic classrooms, offices, labs, and collaborative spaces for the University of Washington Tacoma. The project site is a contributing property in the Union Station Conservation District. It is bounded by S C Street to the east, S 21st Street to the south, the Prairie Line Trail to the west, and the Snoqualmie Building to the north.

The project will utilize mass timber (cross-laminated timber decking and glulam beams and columns) for its structure, an exterior palette of brick cladding with punched windows, painted metal panel cladding, and accents of curtain wall glazing at stairs and public spaces.

### **ANALYSIS**

- 1. This property is located within the Union Station Conservation District, as such, it is subject to review by the Landmarks Preservation Commission pursuant to TMC 13.05.047 modifications. Projects within the Union Station Conservation district that require Landmark Commission review include new construction, additions to existing buildings, demolition and the installation of signs.
- 2. The proposed building's height and massing not only meets the district requirements, but the design is also compatible with the scale of surrounding buildings, including the historic Mattress Factory building located directly across S C Street.
- 3. The proposed building's exterior is comprised of three façade types: brick cavity walls, glass curtain walls, and metal panel rain screens. Brick masonry is the predominant building material utilized in the design. All materials and building colors were informed by the Union Station Conservation District guidelines and meet the requirements for materials and color.