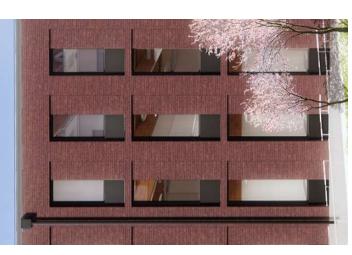

### Agenda Item 4A: UWT Milgard Building, 1950 S. C Street (Union Station Conservation District)

Dominic Griffin, Architecture Research Office

This is a proposal for the new construction of a 55,000 sq. ft. three-story building, at 1950 S C. St. The proposed project is for Milgard Hall, a new academic classrooms, offices, labs, and collaborative spaces for the University of Washington Tacoma. The project site is a contributing property in the Union Station Conservation District. It is bounded by S C Street to the east, S 21st Street to the south, the Prairie Line Trail to the west, and the Snoqualmie Building to the north.

The project will utilize mass timber (cross-laminated timber decking and glulam beams and columns) for its structure, an exterior palette of brick cladding with punched windows, painted metal panel cladding, and accents of curtain wall glazing at stairs and public spaces.

### **ANALYSIS**

- 1. This property is located within the Union Station Conservation District, as such, it is subject to review by the Landmarks Preservation Commission pursuant to TMC 13.05.047 modifications. Projects within the Union Station Conservation district that require Landmark Commission review include new construction, additions to existing buildings, demolition and the installation of signs.
- 2. The proposed building's height and massing not only meets the district requirements, but the design is also compatible with the scale of surrounding buildings, including the historic Mattress Factory building located directly across S C Street.
- 3. The proposed building's exterior is comprised of three façade types: brick cavity walls, glass curtain walls, and metal panel rain screens. Brick masonry is the predominant building material utilized in the design. All materials and building colors were informed by the Union Station Conservation District guidelines and meet the requirements for materials and color.