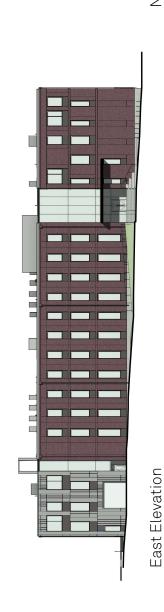

### Agenda Item 4A: UWT Milgard Building, 1950 S. C Street (Union Station Conservation District)

Dominic Griffin, Architecture Research Office

This is a proposal for the new construction of a 55,000 sq. ft. three-story building, at 1950 S C. St. The proposed project is for Milgard Hall, a new academic classrooms, offices, labs, and collaborative spaces for the University of Washington Tacoma. The project site is a contributing property in the Union Station Conservation District. It is bounded by S C Street to the east, S 21st Street to the south, the Prairie Line Trail to the west, and the Snoqualmie Building to the north.

The project will utilize mass timber (cross-laminated timber decking and glulam beams and columns) for its structure, an exterior palette of brick cladding with punched windows, painted metal panel cladding, and accents of curtain wall glazing at stairs and public spaces.

### **ANALYSIS**

- 1. This property is located within the Union Station Conservation District, as such, it is subject to review by the Landmarks Preservation Commission pursuant to TMC 13.05.047 modifications. Projects within the Union Station Conservation district that require Landmark Commission review include new construction, additions to existing buildings, demolition and the installation of signs.
- 2. The proposed building's height and massing not only meets the district requirements, but the design is also compatible with the scale of surrounding buildings, including the historic Mattress Factory building located directly across S C Street.
- 3. The proposed building's exterior is comprised of three façade types: brick cavity walls, glass curtain walls, and metal panel rain screens. Brick masonry is the predominant building material utilized in the design. All materials and building colors were informed by the Union Station Conservation District guidelines and meet the requirements for materials and color.