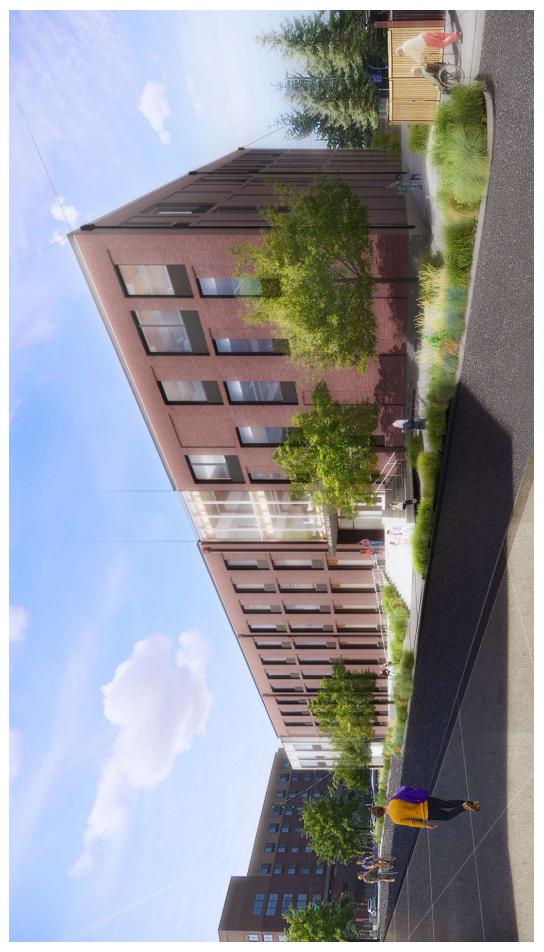

### Agenda Item 4A: UWT Milgard Building, 1950 S. C Street (Union Station Conservation District)

Dominic Griffin, Architecture Research Office

This is a proposal for the new construction of a 55,000 sq. ft. three-story building, at 1950 S C. St. The proposed project is for Milgard Hall, a new academic classrooms, offices, labs, and collaborative spaces for the University of Washington Tacoma. The project site is a contributing property in the Union Station Conservation District. It is bounded by S C Street to the east, S 21st Street to the south, the Prairie Line Trail to the west, and the Snoqualmie Building to the north.

The project will utilize mass timber (cross-laminated timber decking and glulam beams and columns) for its structure, an exterior palette of brick cladding with punched windows, painted metal panel cladding, and accents of curtain wall glazing at stairs and public spaces.

### **ANALYSIS**

- 1. This property is located within the Union Station Conservation District, as such, it is subject to review by the Landmarks Preservation Commission pursuant to TMC 13.05.047 modifications. Projects within the Union Station Conservation district that require Landmark Commission review include new construction, additions to existing buildings, demolition and the installation of signs.
- 2. The proposed building's height and massing not only meets the district requirements, but the design is also compatible with the scale of surrounding buildings, including the historic Mattress Factory building located directly across S C Street.
- 3. The proposed building's exterior is comprised of three façade types: brick cavity walls, glass curtain walls, and metal panel rain screens. Brick masonry is the predominant building material utilized in the design. All materials and building colors were informed by the Union Station Conservation District guidelines and meet the requirements for materials and color.