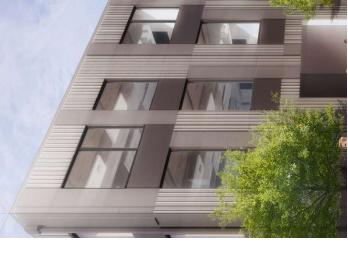

### Agenda Item 4A: UWT Milgard Building, 1950 S. C Street (Union Station Conservation District)

Dominic Griffin, Architecture Research Office

This is a proposal for the new construction of a 55,000 sq. ft. three-story building, at 1950 S C. St. The proposed project is for Milgard Hall, a new academic classrooms, offices, labs, and collaborative spaces for the University of Washington Tacoma. The project site is a contributing property in the Union Station Conservation District. It is bounded by S C Street to the east, S 21st Street to the south, the Prairie Line Trail to the west, and the Snoqualmie Building to the north.

The project will utilize mass timber (cross-laminated timber decking and glulam beams and columns) for its structure, an exterior palette of brick cladding with punched windows, painted metal panel cladding, and accents of curtain wall glazing at stairs and public spaces.

### **ANALYSIS**

- 1. This property is located within the Union Station Conservation District, as such, it is subject to review by the Landmarks Preservation Commission pursuant to TMC 13.05.047 modifications. Projects within the Union Station Conservation district that require Landmark Commission review include new construction, additions to existing buildings, demolition and the installation of signs.
- 2. The proposed building's height and massing not only meets the district requirements, but the design is also compatible with the scale of surrounding buildings, including the historic Mattress Factory building located directly across S C Street.
- 3. The proposed building's exterior is comprised of three façade types: brick cavity walls, glass curtain walls, and metal panel rain screens. Brick masonry is the predominant building material utilized in the design. All materials and building colors were informed by the Union Station Conservation District guidelines and meet the requirements for materials and color.