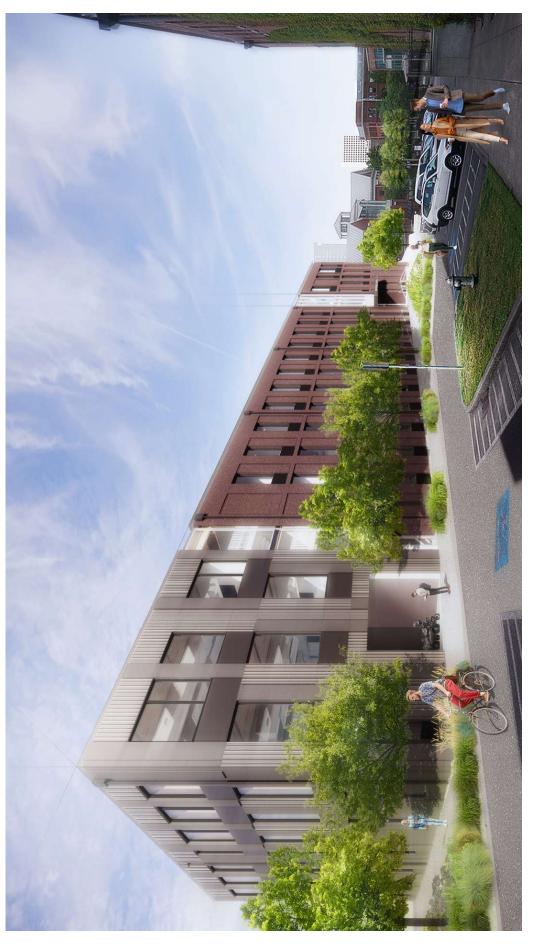

### Agenda Item 4A: UWT Milgard Building, 1950 S. C Street (Union Station Conservation District)

Dominic Griffin, Architecture Research Office

This is a proposal for the new construction of a 55,000 sq. ft. three-story building, at 1950 S C. St. The proposed project is for Milgard Hall, a new academic classrooms, offices, labs, and collaborative spaces for the University of Washington Tacoma. The project site is a contributing property in the Union Station Conservation District. It is bounded by S C Street to the east, S 21st Street to the south, the Prairie Line Trail to the west, and the Snoqualmie Building to the north.

The project will utilize mass timber (cross-laminated timber decking and glulam beams and columns) for its structure, an exterior palette of brick cladding with punched windows, painted metal panel cladding, and accents of curtain wall glazing at stairs and public spaces.

### **ANALYSIS**

- 1. This property is located within the Union Station Conservation District, as such, it is subject to review by the Landmarks Preservation Commission pursuant to TMC 13.05.047 modifications. Projects within the Union Station Conservation district that require Landmark Commission review include new construction, additions to existing buildings, demolition and the installation of signs.
- 2. The proposed building's height and massing not only meets the district requirements, but the design is also compatible with the scale of surrounding buildings, including the historic Mattress Factory building located directly across S C Street.
- 3. The proposed building's exterior is comprised of three façade types: brick cavity walls, glass curtain walls, and metal panel rain screens. Brick masonry is the predominant building material utilized in the design. All materials and building colors were informed by the Union Station Conservation District guidelines and meet the requirements for materials and color.