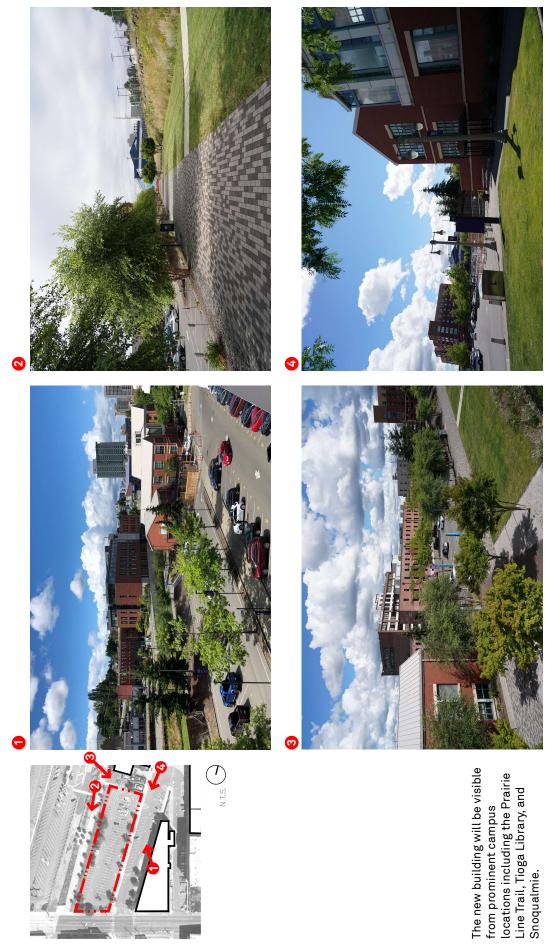

**6. Views**. All new construction in the Union Station District should be designed to preserve existing views and vistas. Of particular importance are views of Commencement Bay, Mount Rainier, and Union Station