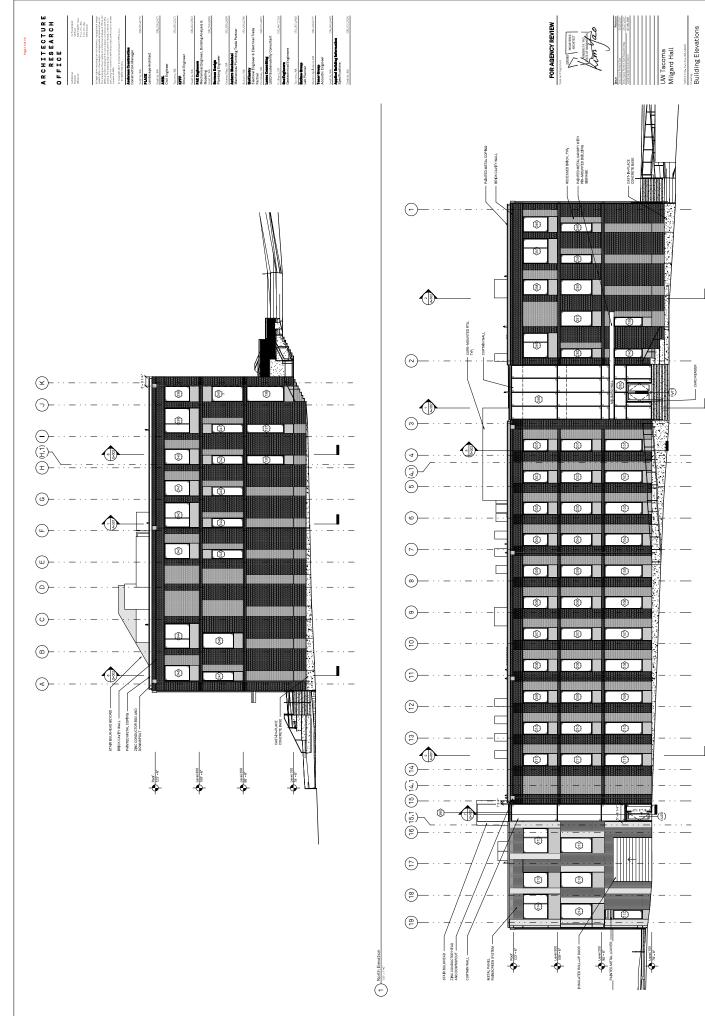

The project will utilize mass timber (cross-laminated timber decking and glulam beams and columns) for its structure, an exterior palette of brick cladding with punched windows, painted metal panel cladding, and accents of curtain wall glazing at stairs and public spaces.

### **ANALYSIS**

- 1. This property is located within the Union Station Conservation District, as such, it is subject to review by the Landmarks Preservation Commission pursuant to TMC 13.05.047 modifications. Projects within the Union Station Conservation district that require Landmark Commission review include new construction, additions to existing buildings, demolition and the installation of signs.
- 2. The proposed building's height and massing not only meets the district requirements, but the design is also compatible with the scale of surrounding buildings, including the historic Mattress Factory building located directly across S C Street.
- 3. The proposed building's exterior is comprised of three façade types: brick cavity walls, glass curtain walls, and metal panel rain screens. Brick masonry is the predominant building material utilized in the design. All materials and building colors were informed by the Union Station Conservation District guidelines and meet the requirements for materials and color.