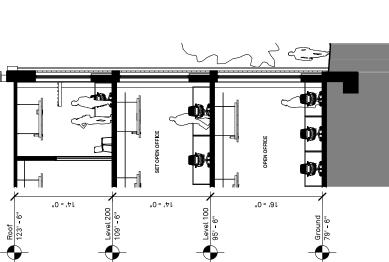

### Agenda Item 4A: UWT Milgard Building, 1950 S. C Street (Union Station Conservation District)

Dominic Griffin, Architecture Research Office

This is a proposal for the new construction of a 55,000 sq. ft. three-story building, at 1950 S C. St. The proposed project is for Milgard Hall, a new academic classrooms, offices, labs, and collaborative spaces for the University of Washington Tacoma. The project site is a contributing property in the Union Station Conservation District. It is bounded by S C Street to the east, S 21st Street to the south, the Prairie Line Trail to the west, and the Snoqualmie Building to the north.

### **ANALYSIS**

- 1. This property is located within the Union Station Conservation District, as such, it is subject to review by the Landmarks Preservation Commission pursuant to TMC 13.05.047 modifications. Projects within the Union Station Conservation district that require Landmark Commission review include new construction, additions to existing buildings, demolition and the installation of signs.
- 2. The proposed building's height and massing not only meets the district requirements, but the design is also compatible with the scale of surrounding buildings, including the historic Mattress Factory building located directly across S C Street.
- 3. The proposed building's exterior is comprised of three façade types: brick cavity walls, glass curtain walls, and metal panel rain screens. Brick masonry is the predominant building material utilized in the design. All materials and building colors were informed by the Union Station Conservation District guidelines and meet the requirements for materials and color.