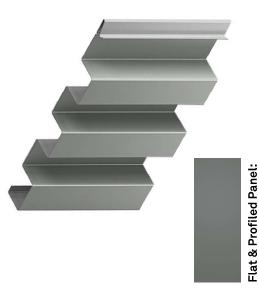

The project will utilize mass timber (cross-laminated timber decking and glulam beams and columns) for its structure, an exterior palette of brick cladding with punched windows, painted metal panel cladding, and accents of curtain wall glazing at stairs and public spaces.

### **ANALYSIS**

- 1. This property is located within the Union Station Conservation District, as such, it is subject to review by the Landmarks Preservation Commission pursuant to TMC 13.05.047 modifications. Projects within the Union Station Conservation district that require Landmark Commission review include new construction, additions to existing buildings, demolition and the installation of signs.
- 2. The proposed building's height and massing not only meets the district requirements, but the design is also compatible with the scale of surrounding buildings, including the historic Mattress Factory building located directly across S C Street.
- 3. The proposed building's exterior is comprised of three façade types: brick cavity walls, glass curtain walls, and metal panel rain screens. Brick masonry is the predominant building material utilized in the design. All materials and building colors were informed by the Union Station Conservation District guidelines and meet the requirements for materials and color.