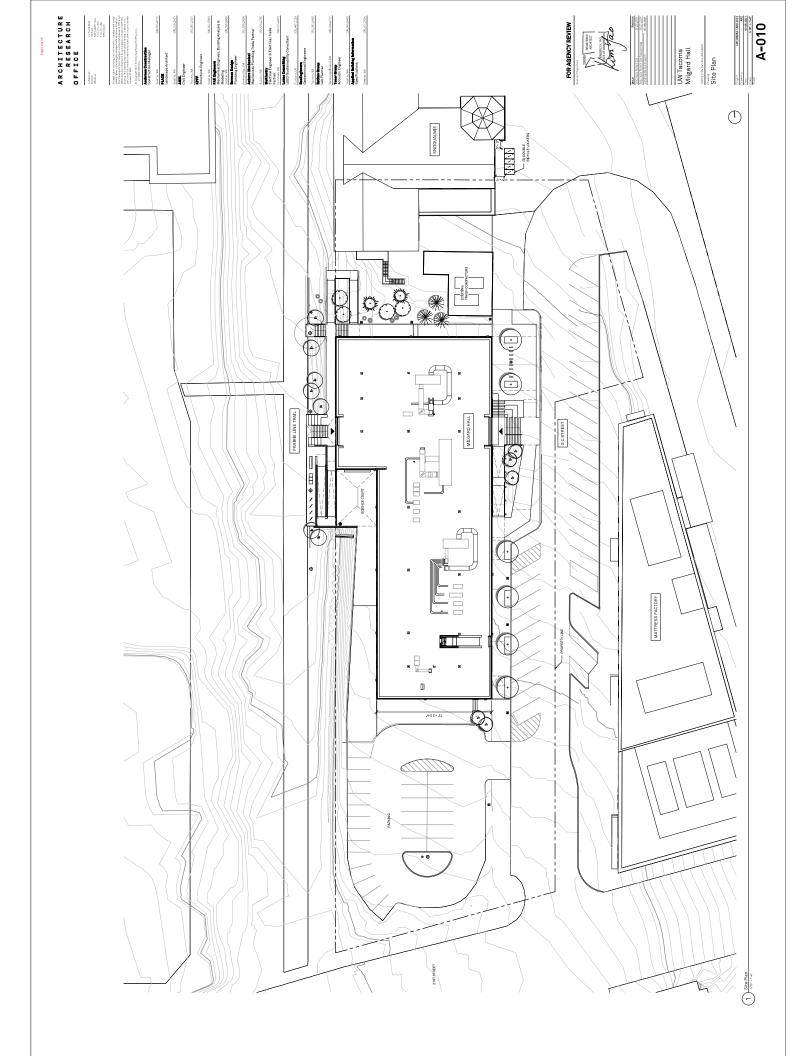

### Agenda Item 4A: UWT Milgard Building, 1950 S. C Street (Union Station Conservation District)

Dominic Griffin, Architecture Research Office

This is a proposal for the new construction of a 55,000 sq. ft. three-story building, at 1950 S C. St. The proposed project is for Milgard Hall, a new academic classrooms, offices, labs, and collaborative spaces for the University of Washington Tacoma. The project site is a contributing property in the Union Station Conservation District. It is bounded by S C Street to the east, S 21st Street to the south, the Prairie Line Trail to the west, and the Snoqualmie Building to the north.

The project will utilize mass timber (cross-laminated timber decking and glulam beams and columns) for its structure, an exterior palette of brick cladding with punched windows, painted metal panel cladding, and accents of curtain wall glazing at stairs and public spaces.

### **ANALYSIS**

- 1. This property is located within the Union Station Conservation District, as such, it is subject to review by the Landmarks Preservation Commission pursuant to TMC 13.05.047 modifications. Projects within the Union Station Conservation district that require Landmark Commission review include new construction, additions to existing buildings, demolition and the installation of signs.
- 2. The proposed building's height and massing not only meets the district requirements, but the design is also compatible with the scale of surrounding buildings, including the historic Mattress Factory building located directly across S C Street.
- 3. The proposed building's exterior is comprised of three façade types: brick cavity walls, glass curtain walls, and metal panel rain screens. Brick masonry is the predominant building material utilized in the design. All materials and building colors were informed by the Union Station Conservation District guidelines and meet the requirements for materials and color.