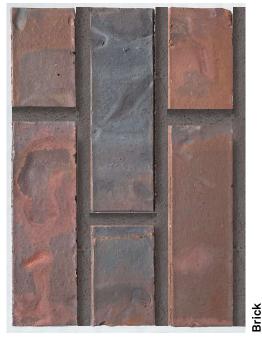

The project will utilize mass timber (cross-laminated timber decking and glulam beams and columns) for its structure, an exterior palette of brick cladding with punched windows, painted metal panel cladding, and accents of curtain wall glazing at stairs and public spaces.

### **ANALYSIS**

- 1. This property is located within the Union Station Conservation District, as such, it is subject to review by the Landmarks Preservation Commission pursuant to TMC 13.05.047 modifications. Projects within the Union Station Conservation district that require Landmark Commission review include new construction, additions to existing buildings, demolition and the installation of signs.
- 2. The proposed building's height and massing not only meets the district requirements, but the design is also compatible with the scale of surrounding buildings, including the historic Mattress Factory building located directly across S C Street.
- 3. The proposed building's exterior is comprised of three façade types: brick cavity walls, glass curtain walls, and metal panel rain screens. Brick masonry is the predominant building material utilized in the design. All materials and building colors were informed by the Union Station Conservation District guidelines and meet the requirements for materials and color.