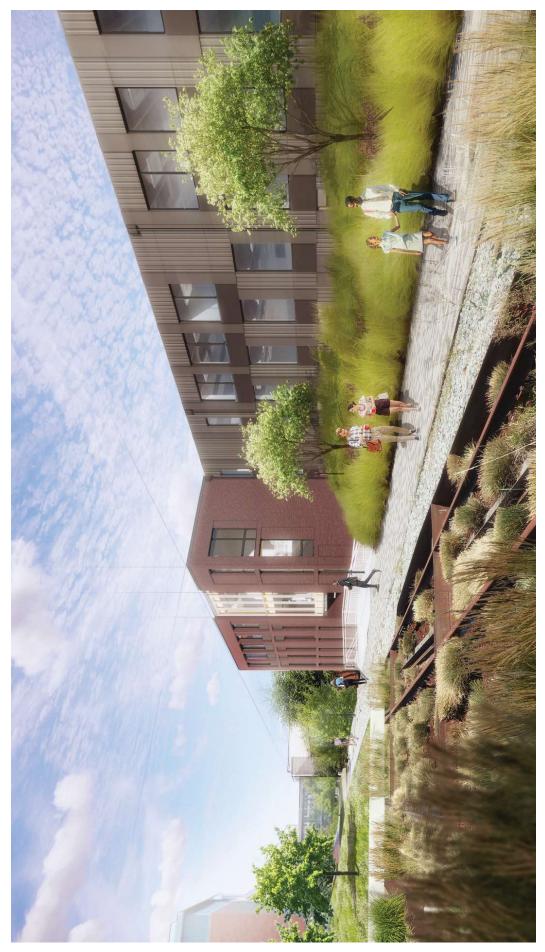

### Agenda Item 4A: UWT Milgard Building, 1950 S. C Street (Union Station Conservation District)

Dominic Griffin, Architecture Research Office

This is a proposal for the new construction of a 55,000 sq. ft. three-story building, at 1950 S C. St. The proposed project is for Milgard Hall, a new academic classrooms, offices, labs, and collaborative spaces for the University of Washington Tacoma. The project site is a contributing property in the Union Station Conservation District. It is bounded by S C Street to the east, S 21st Street to the south, the Prairie Line Trail to the west, and the Snoqualmie Building to the north.

The project will utilize mass timber (cross-laminated timber decking and glulam beams and columns) for its structure, an exterior palette of brick cladding with punched windows, painted metal panel cladding, and accents of curtain wall glazing at stairs and public spaces.

### **ANALYSIS**

- 1. This property is located within the Union Station Conservation District, as such, it is subject to review by the Landmarks Preservation Commission pursuant to TMC 13.05.047 modifications. Projects within the Union Station Conservation district that require Landmark Commission review include new construction, additions to existing buildings, demolition and the installation of signs.
- 2. The proposed building's height and massing not only meets the district requirements, but the design is also compatible with the scale of surrounding buildings, including the historic Mattress Factory building located directly across S C Street.
- 3. The proposed building's exterior is comprised of three façade types: brick cavity walls, glass curtain walls, and metal panel rain screens. Brick masonry is the predominant building material utilized in the design. All materials and building colors were informed by the Union Station Conservation District guidelines and meet the requirements for materials and color.