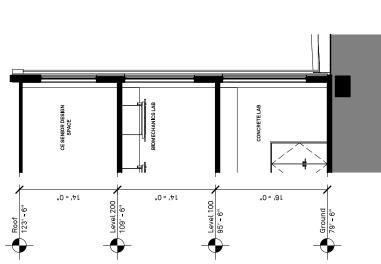

### Agenda Item 4A: UWT Milgard Building, 1950 S. C Street (Union Station Conservation District)

Dominic Griffin, Architecture Research Office

This is a proposal for the new construction of a 55,000 sq. ft. three-story building, at 1950 S C. St. The proposed project is for Milgard Hall, a new academic classrooms, offices, labs, and collaborative spaces for the University of Washington Tacoma. The project site is a contributing property in the Union Station Conservation District. It is bounded by S C Street to the east, S 21st Street to the south, the Prairie Line Trail to the west, and the Snoqualmie Building to the north.

### **ANALYSIS**

- 1. This property is located within the Union Station Conservation District, as such, it is subject to review by the Landmarks Preservation Commission pursuant to TMC 13.05.047 modifications. Projects within the Union Station Conservation district that require Landmark Commission review include new construction, additions to existing buildings, demolition and the installation of signs.
- 2. The proposed building's height and massing not only meets the district requirements, but the design is also compatible with the scale of surrounding buildings, including the historic Mattress Factory building located directly across S C Street.
- 3. The proposed building's exterior is comprised of three façade types: brick cavity walls, glass curtain walls, and metal panel rain screens. Brick masonry is the predominant building material utilized in the design. All materials and building colors were informed by the Union Station Conservation District guidelines and meet the requirements for materials and color.