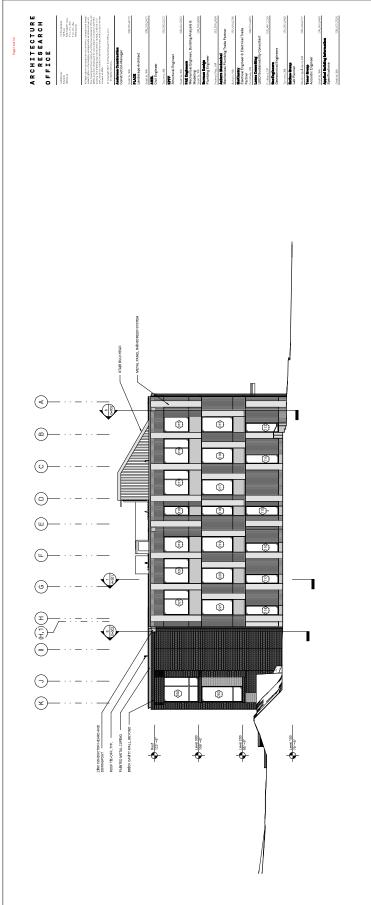

The project will utilize mass timber (cross-laminated timber decking and glulam beams and columns) for its structure, an exterior palette of brick cladding with punched windows, painted metal panel cladding, and accents of curtain wall glazing at stairs and public spaces.

### **ANALYSIS**

- 1. This property is located within the Union Station Conservation District, as such, it is subject to review by the Landmarks Preservation Commission pursuant to TMC 13.05.047 modifications. Projects within the Union Station Conservation district that require Landmark Commission review include new construction, additions to existing buildings, demolition and the installation of signs.
- 2. The proposed building's height and massing not only meets the district requirements, but the design is also compatible with the scale of surrounding buildings, including the historic Mattress Factory building located directly across S C Street.
- 3. The proposed building's exterior is comprised of three façade types: brick cavity walls, glass curtain walls, and metal panel rain screens. Brick masonry is the predominant building material utilized in the design. All materials and building colors were informed by the Union Station Conservation District guidelines and meet the requirements for materials and color.