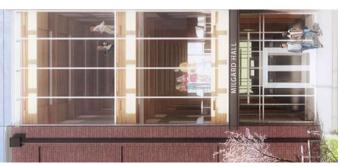

### Agenda Item 4A: UWT Milgard Building, 1950 S. C Street (Union Station Conservation District)

Dominic Griffin, Architecture Research Office

This is a proposal for the new construction of a 55,000 sq. ft. three-story building, at 1950 S C. St. The proposed project is for Milgard Hall, a new academic classrooms, offices, labs, and collaborative spaces for the University of Washington Tacoma. The project site is a contributing property in the Union Station Conservation District. It is bounded by S C Street to the east, S 21st Street to the south, the Prairie Line Trail to the west, and the Snoqualmie Building to the north.

### **ANALYSIS**

- 1. This property is located within the Union Station Conservation District, as such, it is subject to review by the Landmarks Preservation Commission pursuant to TMC 13.05.047 modifications. Projects within the Union Station Conservation district that require Landmark Commission review include new construction, additions to existing buildings, demolition and the installation of signs.
- 2. The proposed building's height and massing not only meets the district requirements, but the design is also compatible with the scale of surrounding buildings, including the historic Mattress Factory building located directly across S C Street.
- 3. The proposed building's exterior is comprised of three façade types: brick cavity walls, glass curtain walls, and metal panel rain screens. Brick masonry is the predominant building material utilized in the design. All materials and building colors were informed by the Union Station Conservation District guidelines and meet the requirements for materials and color.