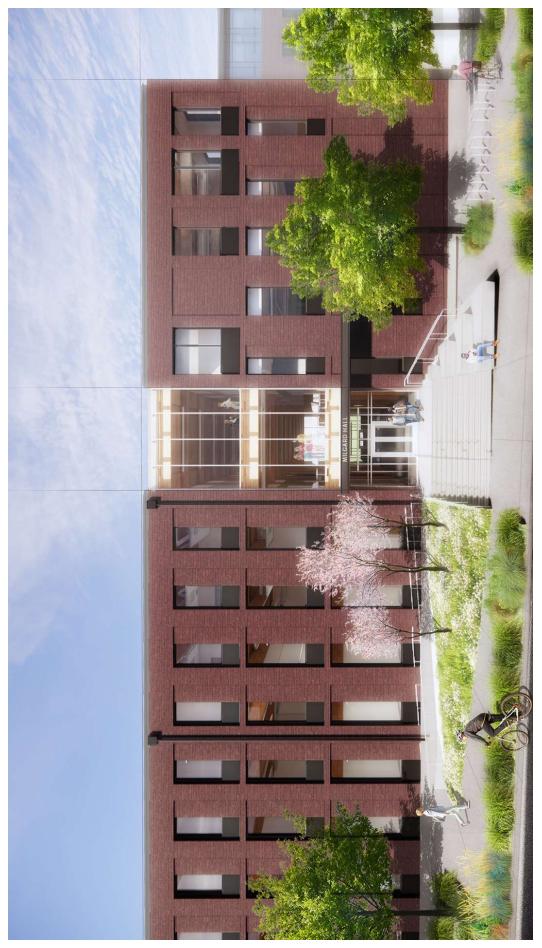

### Agenda Item 4A: UWT Milgard Building, 1950 S. C Street (Union Station Conservation District)

Dominic Griffin, Architecture Research Office

This is a proposal for the new construction of a 55,000 sq. ft. three-story building, at 1950 S C. St. The proposed project is for Milgard Hall, a new academic classrooms, offices, labs, and collaborative spaces for the University of Washington Tacoma. The project site is a contributing property in the Union Station Conservation District. It is bounded by S C Street to the east, S 21st Street to the south, the Prairie Line Trail to the west, and the Snoqualmie Building to the north.

The project will utilize mass timber (cross-laminated timber decking and glulam beams and columns) for its structure, an exterior palette of brick cladding with punched windows, painted metal panel cladding, and accents of curtain wall glazing at stairs and public spaces.

### **ANALYSIS**

- 1. This property is located within the Union Station Conservation District, as such, it is subject to review by the Landmarks Preservation Commission pursuant to TMC 13.05.047 modifications. Projects within the Union Station Conservation district that require Landmark Commission review include new construction, additions to existing buildings, demolition and the installation of signs.
- 2. The proposed building's height and massing not only meets the district requirements, but the design is also compatible with the scale of surrounding buildings, including the historic Mattress Factory building located directly across S C Street.
- 3. The proposed building's exterior is comprised of three façade types: brick cavity walls, glass curtain walls, and metal panel rain screens. Brick masonry is the predominant building material utilized in the design. All materials and building colors were informed by the Union Station Conservation District guidelines and meet the requirements for materials and color.