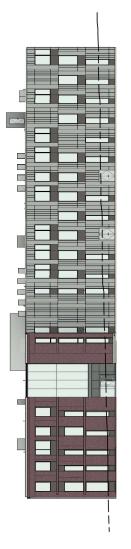

### Agenda Item 4A: UWT Milgard Building, 1950 S. C Street (Union Station Conservation District)

Dominic Griffin, Architecture Research Office

This is a proposal for the new construction of a 55,000 sq. ft. three-story building, at 1950 S C. St. The proposed project is for Milgard Hall, a new academic classrooms, offices, labs, and collaborative spaces for the University of Washington Tacoma. The project site is a contributing property in the Union Station Conservation District. It is bounded by S C Street to the east, S 21st Street to the south, the Prairie Line Trail to the west, and the Snoqualmie Building to the north.

The project will utilize mass timber (cross-laminated timber decking and glulam beams and columns) for its structure, an exterior palette of brick cladding with punched windows, painted metal panel cladding, and accents of curtain wall glazing at stairs and public spaces.

### **ANALYSIS**

- 1. This property is located within the Union Station Conservation District, as such, it is subject to review by the Landmarks Preservation Commission pursuant to TMC 13.05.047 modifications. Projects within the Union Station Conservation district that require Landmark Commission review include new construction, additions to existing buildings, demolition and the installation of signs.
- 2. The proposed building's height and massing not only meets the district requirements, but the design is also compatible with the scale of surrounding buildings, including the historic Mattress Factory building located directly across S C Street.
- 3. The proposed building's exterior is comprised of three façade types: brick cavity walls, glass curtain walls, and metal panel rain screens. Brick masonry is the predominant building material utilized in the design. All materials and building colors were informed by the Union Station Conservation District guidelines and meet the requirements for materials and color.