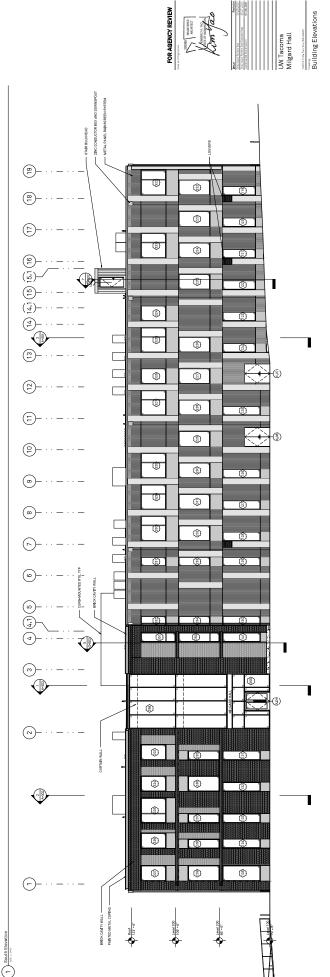

### Agenda Item 4A: UWT Milgard Building, 1950 S. C Street (Union Station Conservation District)

Dominic Griffin, Architecture Research Office

This is a proposal for the new construction of a 55,000 sq. ft. three-story building, at 1950 S C. St. The proposed project is for Milgard Hall, a new academic classrooms, offices, labs, and collaborative spaces for the University of Washington Tacoma. The project site is a contributing property in the Union Station Conservation District. It is bounded by S C Street to the east, S 21st Street to the south, the Prairie Line Trail to the west, and the Snoqualmie Building to the north.

The project will utilize mass timber (cross-laminated timber decking and glulam beams and columns) for its structure, an exterior palette of brick cladding with punched windows, painted metal panel cladding, and accents of curtain wall glazing at stairs and public spaces.

### **ANALYSIS**

- 1. This property is located within the Union Station Conservation District, as such, it is subject to review by the Landmarks Preservation Commission pursuant to TMC 13.05.047 modifications. Projects within the Union Station Conservation district that require Landmark Commission review include new construction, additions to existing buildings, demolition and the installation of signs.
- 2. The proposed building's height and massing not only meets the district requirements, but the design is also compatible with the scale of surrounding buildings, including the historic Mattress Factory building located directly across S C Street.
- 3. The proposed building's exterior is comprised of three façade types: brick cavity walls, glass curtain walls, and metal panel rain screens. Brick masonry is the predominant building material utilized in the design. All materials and building colors were informed by the Union Station Conservation District guidelines and meet the requirements for materials and color.