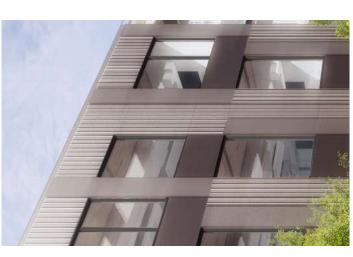

### Agenda Item 4A: UWT Milgard Building, 1950 S. C Street (Union Station Conservation District)

Dominic Griffin, Architecture Research Office

This is a proposal for the new construction of a 55,000 sq. ft. three-story building, at 1950 S C. St. The proposed project is for Milgard Hall, a new academic classrooms, offices, labs, and collaborative spaces for the University of Washington Tacoma. The project site is a contributing property in the Union Station Conservation District. It is bounded by S C Street to the east, S 21st Street to the south, the Prairie Line Trail to the west, and the Snoqualmie Building to the north.

The project will utilize mass timber (cross-laminated timber decking and glulam beams and columns) for its structure, an exterior palette of brick cladding with punched windows, painted metal panel cladding, and accents of curtain wall glazing at stairs and public spaces.