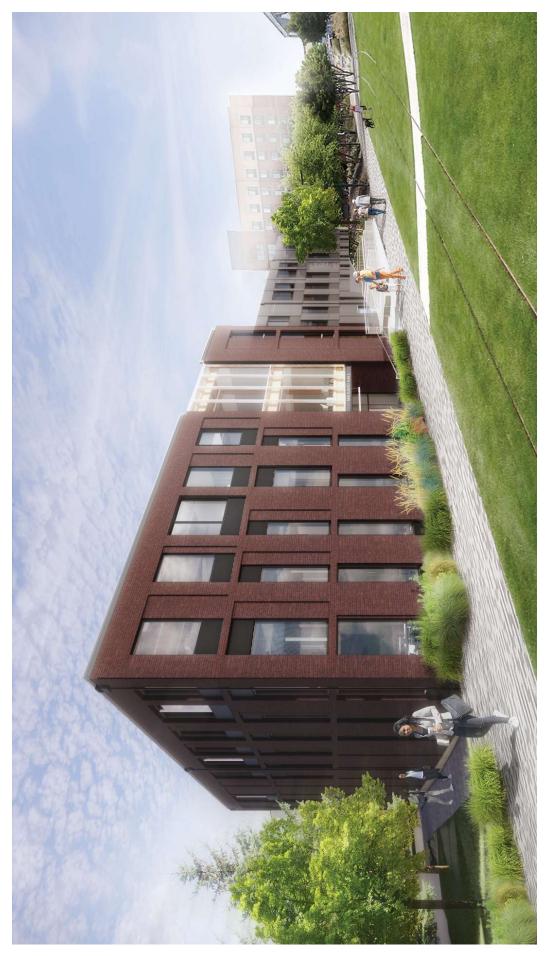

### Agenda Item 4A: UWT Milgard Building, 1950 S. C Street (Union Station Conservation District)

Dominic Griffin, Architecture Research Office

This is a proposal for the new construction of a 55,000 sq. ft. three-story building, at 1950 S C. St. The proposed project is for Milgard Hall, a new academic classrooms, offices, labs, and collaborative spaces for the University of Washington Tacoma. The project site is a contributing property in the Union Station Conservation District. It is bounded by S C Street to the east, S 21st Street to the south, the Prairie Line Trail to the west, and the Snoqualmie Building to the north.

The project will utilize mass timber (cross-laminated timber decking and glulam beams and columns) for its structure, an exterior palette of brick cladding with punched windows, painted metal panel cladding, and accents of curtain wall glazing at stairs and public spaces.

### **ANALYSIS**

- 1. This property is located within the Union Station Conservation District, as such, it is subject to review by the Landmarks Preservation Commission pursuant to TMC 13.05.047 modifications. Projects within the Union Station Conservation district that require Landmark Commission review include new construction, additions to existing buildings, demolition and the installation of signs.
- 2. The proposed building's height and massing not only meets the district requirements, but the design is also compatible with the scale of surrounding buildings, including the historic Mattress Factory building located directly across S C Street.
- 3. The proposed building's exterior is comprised of three façade types: brick cavity walls, glass curtain walls, and metal panel rain screens. Brick masonry is the predominant building material utilized in the design. All materials and building colors were informed by the Union Station Conservation District guidelines and meet the requirements for materials and color.