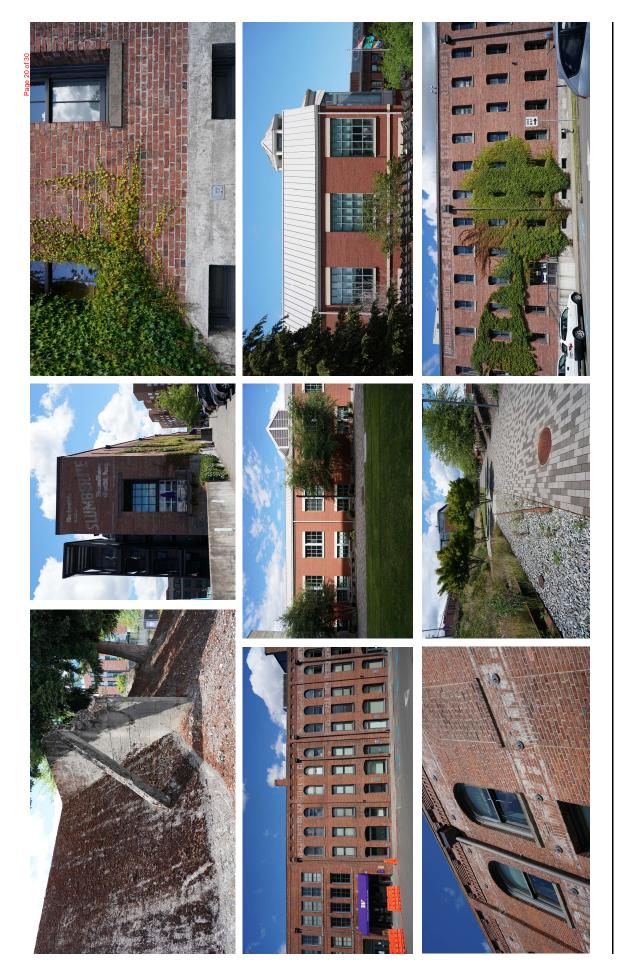

### **ANALYSIS**

- 1. This property is located within the Union Station Conservation District, as such, it is subject to review by the Landmarks Preservation Commission pursuant to TMC 13.05.047 modifications. Projects within the Union Station Conservation district that require Landmark Commission review include new construction, additions to existing buildings, demolition and the installation of signs.
- 2. The proposed building's height and massing not only meets the district requirements, but the design is also compatible with the scale of surrounding buildings, including the historic Mattress Factory building located directly across S C Street.
- 3. The proposed building's exterior is comprised of three façade types: brick cavity walls, glass curtain walls, and metal panel rain screens. Brick masonry is the predominant building material utilized in the design. All materials and building colors were informed by the Union Station Conservation District guidelines and meet the requirements for materials and color.